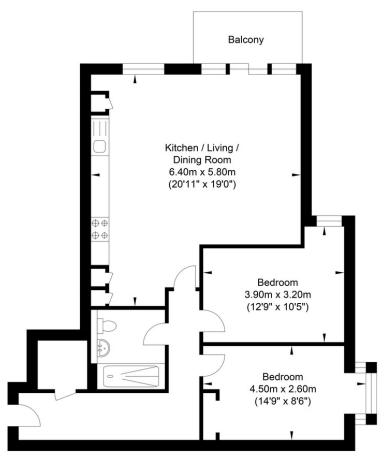

## **Clayhill Court, Lewes**

Approximate Floor Area 764.99 sq ft (71.07 sq m)

Approximate Gross Internal Area = 71.07 sq m / 764.99 sq ft Illustration for identification purposes only, measurements are approximate, not to scale.