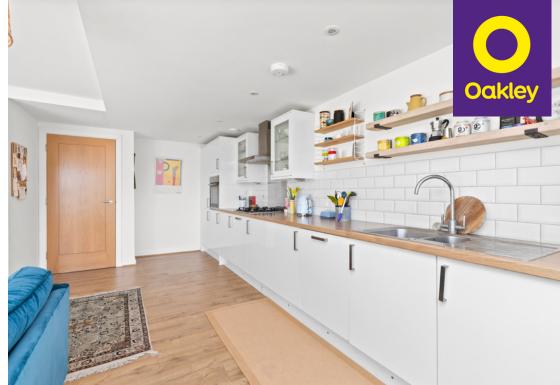

## **The Property**

Clayhill Court is located within walking distance of the town centre and the station. The apartment has an open plan kitchen/living/dining room with integrated appliances. Patio doors lead onto the good size balcony which has a view across the town to the castle. There are two double bedrooms - one with a double wardrobe. Re-fitted shower room with a large shower with glass screen, utility room with plumbing for a washing machine and an aircycle filtration system. There is a useful bike shed outside and a larger than average car parking space.