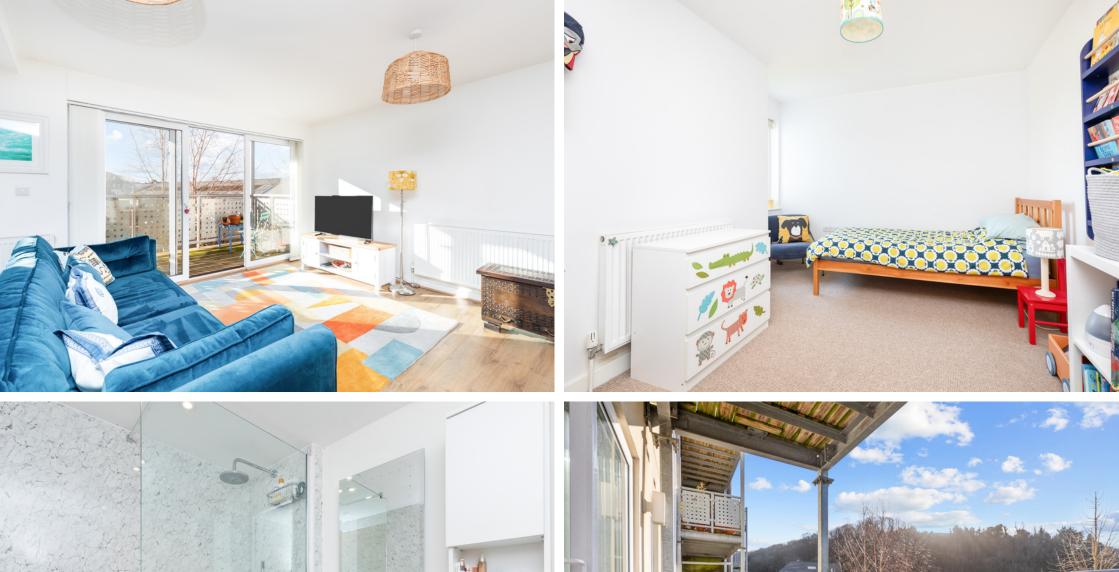

## Clayhill Court, Lewes, East Sussex, BN7 2FN

A bright and spacious first floor apartment offered in good decorative order with two double bedrooms and a southerly balcony.

## **The Property**

Clayhill Court is located within walking distance of the town centre and the station. The apartment has an open plan kitchen/living/dining room with integrated appliances. Patio doors lead onto the good size balcony which has a view across the town to the castle. There are two double bedrooms - one with a double wardrobe. Re-fitted shower room with a large shower with glass screen, utility room with plumbing for a washing machine and an aircycle filtration system. There is a useful bike shed outside and a larger than average car parking space.