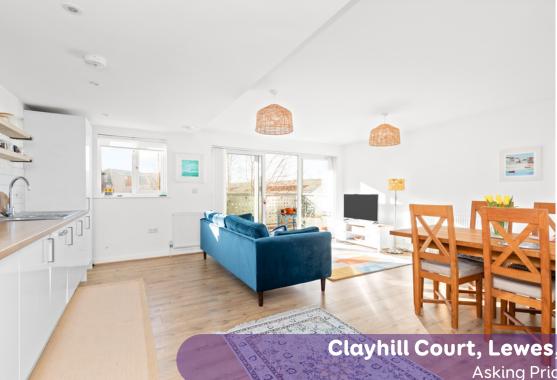

## Clayhill Court, Lewes, East Sussex, BN7 2FN

A bright and spacious first floor apartment offered in good decorative order with two double bedrooms and a southerly balcony.

## **The Property**

Clayhill Court is located within walking distance of the town centre and the station. The apartment has an open plan kitchen/living/dining room with integrated appliances. Patio doors lead onto the good size balcony which has a view across the town to the castle. There are two double bedrooms - one with a double wardrobe. Re-fitted shower room with a large shower with glass screen, utility room with plumbing for a washing machine and an aircycle filtration system. There is a useful bike shed outside and a larger than average car parking space.