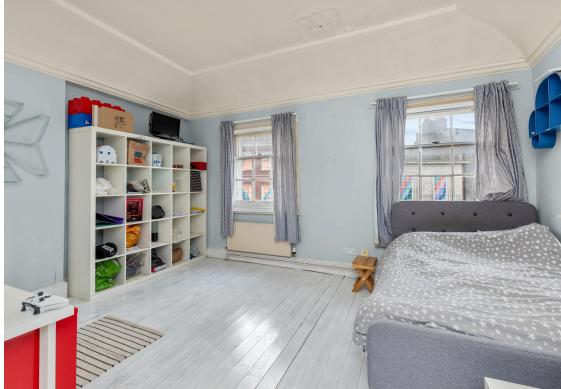

# **The Property**

The property is entered via a spacious reception room with ample cupboards and doors leading to the walled patio courtyard. Stairs lead down to the two cellar rooms - one of which has a shower room. The main stairs lead to the first floor (a separate staircase from this point leads to the flat) the spacious kitchen/dining room is fitted with extensive shaker style units with stone worksurfaces - the central island has abreakfast bar and ample cupboards and shelves, larder cupboard with carousel, integrated dishwasher, Smeg range cooker. The sitting room has a central feature woodburning stove, full wall of shelves and feature glass shutters to the windows. There is a bathroom with plumbing and space for a washing machine and the inner hall has a very deep cupboard. There is a twin bedroom with fitted shelves and a wardrobe. There is a double bedroom with two sash windows over the High Street, on the top floor is another double bedroom to the front again with windows over the high street, family bathroom and another large double aspect room with an airing cupboard.