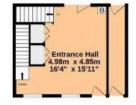

# **The Property**

The property is entered via a spacious reception room with ample cupboards and doors leading to the walled patio courtyard. Stairs lead down to the two cellar rooms - one of which has a shower room. The main stairs lead to the first floor (a separate staircase from this point leads to the flat) the spacious kitchen/dining room is fitted with extensive shaker style units with stone worksurfaces - the central island has abreakfast bar and ample cupboards and shelves, larder cupboard with carousel, integrated dishwasher, Smeg range cooker. The sitting room has a central feature woodburning stove, full wall of shelves and feature glass shutters to the windows. There is a bathroom with plumbing and space for a washing machine and the inner hall has a very deep cupboard. There is a twin bedroom with fitted shelves and a wardrobe. There is a double bedroom with two sash windows over the High Street, on the top floor is another double bedroom to the front again with windows over the high street, family bathroom and another large double aspect room with an airing cupboard.

### First Floor

Ground Floor

Lower Ground Floor

## TOTAL FLOOR AREA: 300.4 sq.m. (3233 sq.ft.) approx.

Whilst every attempt has been made to ensure the accuracy of the floorplan contained here, measurements of doors, windows, rooms and any other items are approximate and no responsibility is taken for any error, omission or mis-statement. This plan is for illustrative purposes only and should be used as such by any prospective purchaser. The services, systems and appliances shown have not been tested and no guarantee as to their operability or efficiency can be given.