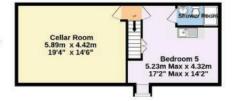

# **The Property**

The property is entered via a spacious reception room with ample cupboards and doors leading to the walled patio courtyard. Stairs lead down to the two cellar rooms - one of which has a shower room. The main stairs lead to the first floor (a separate staircase from this point leads to the flat) the spacious kitchen/dining room is fitted with extensive shaker style units with stone worksurfaces - the central island has abreakfast bar and ample cupboards and shelves, larder cupboard with carousel, integrated dishwasher, Smeg range cooker. The sitting room has a central feature woodburning stove, full wall of shelves and feature glass shutters to the windows. There is a bathroom with plumbing and space for a washing machine and the inner hall has a very deep cupboard. There is a twin bedroom with fitted shelves and a wardrobe. There is a double bedroom with two sash windows over the High Street, on the top floor is another double bedroom to the front again with windows over the high street, family bathroom and another large double aspect room with an airing cupboard.

### First Floor

Ground Floor

Lower Ground Floor

## TOTAL FLOOR AREA: 300.4 sq.m. (3233 sq.ft.) approx.

Whilst every attempt has been made to ensure the accuracy of the floorplan contained here, measurements of doors, windows, rooms and any other items are approximate and no responsibility is taken for any error, omission or mis-statement. This plan is for illustrative purposes only and should be used as such by any prospective purchaser. The services, systems and appliances shown have not been tested and no guarantee as to their operability or efficiency can be given.