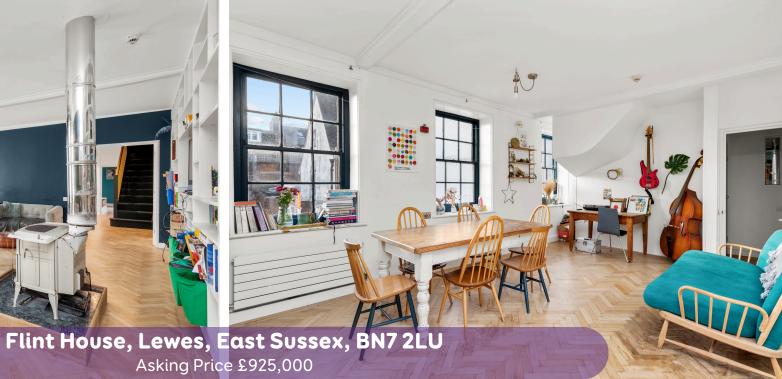

# Flint House, Lewes, East Sussex, BN7 2LU

A townhouse located right in the centre of Lewes with many character features and spacious rooms throughout. 4 bedrooms, large lounge with woodburning stove, shaker style kitchen/dining room and two useful cellar rooms and the opportunity for a one bedroom separate apartment. Small courtyard garden.

# **The Property**

The property is entered via a spacious reception room with ample cupboards and doors leading to the walled patio courtyard. Stairs lead down to the two cellar rooms - one of which has a shower room. The main stairs lead to the first floor (a separate staircase from this point leads to the flat) the spacious kitchen/dining room is fitted with extensive shaker style units with stone worksurfaces - the central island has abreakfast bar and ample cupboards and shelves, larder cupboard with carousel, integrated dishwasher, Smeg range cooker. The sitting room has a central feature woodburning stove, full wall of shelves and feature glass shutters to the windows. There is a bathroom with plumbing and space for a washing machine and the inner hall has a very deep cupboard. There is a twin bedroom with fitted shelves and a wardrobe. There is a double bedroom with two sash windows over the High Street, on the top floor is another double bedroom to the front again with windows over the high street, family bathroom and another large double aspect room with an airing cupboard.