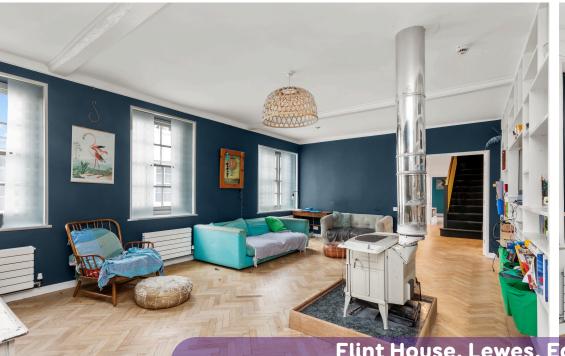

# **The Property**

The property is entered via a spacious reception room with ample cupboards and doors leading to the walled patio courtyard. Stairs lead down to the two cellar rooms - one of which has a shower room. The main stairs lead to the first floor (a separate staircase from this point leads to the flat) the spacious kitchen/dining room is fitted with extensive shaker style units with stone worksurfaces - the central island has abreakfast bar and ample cupboards and shelves, larder cupboard with carousel, integrated dishwasher, Smeg range cooker. The sitting room has a central feature woodburning stove, full wall of shelves and feature glass shutters to the windows. There is a bathroom with plumbing and space for a washing machine and the inner hall has a very deep cupboard. There is a twin bedroom with fitted shelves and a wardrobe. There is a double bedroom with two sash windows over the High Street, on the top floor is another double bedroom to the front again with windows over the high street, family bathroom and another large double aspect room with an airing cupboard.