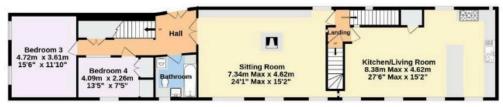

# **The Property**

The property is entered via a spacious reception room with ample cupboards and doors leading to the walled patio courtyard. Stairs lead down to the two cellar rooms - one of which has a shower room. The main stairs lead to the first floor (a separate staircase from this point leads to the flat) the spacious kitchen/dining room is fitted with extensive shaker style units with stone worksurfaces - the central island has abreakfast bar and ample cupboards and shelves, larder cupboard with carousel, integrated dishwasher, Smeg range cooker. The sitting room has a central feature woodburning stove, full wall of shelves and feature glass shutters to the windows. There is a bathroom with plumbing and space for a washing machine and the inner hall has a very deep cupboard. There is a twin bedroom with fitted shelves and a wardrobe. There is a double bedroom with two sash windows over the High Street, on the top floor is another double bedroom to the front again with windows over the high street, family bathroom and another large double aspect room with an airing cupboard.

### First Floor

Ground Floor

Lower Ground Floor

## TOTAL FLOOR AREA: 300.4 sq.m. (3233 sq.ft.) approx.

Whilst every attempt has been made to ensure the accuracy of the floorplan contained here, measurements of doors, windows, rooms and any other items are approximate and no responsibility is taken for any error, omission or mis-statement. This plan is for illustrative purposes only and should be used as such by any prospective purchaser. The services, systems and appliances shown have not been tested and no guarantee as to their operability or efficiency can be given.