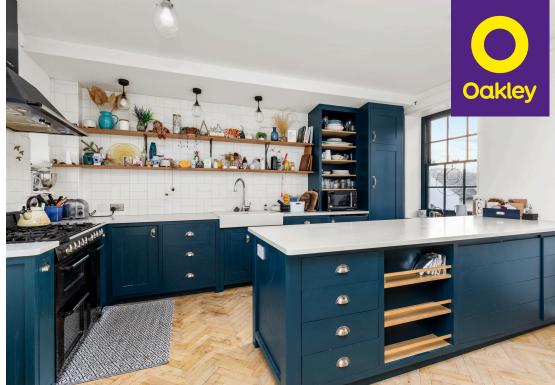

# **The Property**

The property is entered via a spacious reception room with ample cupboards and doors leading to the walled patio courtyard. Stairs lead down to the two cellar rooms - one of which has a shower room. The main stairs lead to the first floor (a separate staircase from this point leads to the flat) the spacious kitchen/dining room is fitted with extensive shaker style units with stone worksurfaces - the central island has abreakfast bar and ample cupboards and shelves, larder cupboard with carousel, integrated dishwasher, Smeg range cooker. The sitting room has a central feature woodburning stove, full wall of shelves and feature glass shutters to the windows. There is a bathroom with plumbing and space for a washing machine and the inner hall has a very deep cupboard. There is a twin bedroom with fitted shelves and a wardrobe. There is a double bedroom with two sash windows over the High Street, on the top floor is another double bedroom to the front again with windows over the high street, family bathroom and another large double aspect room with an airing cupboard.