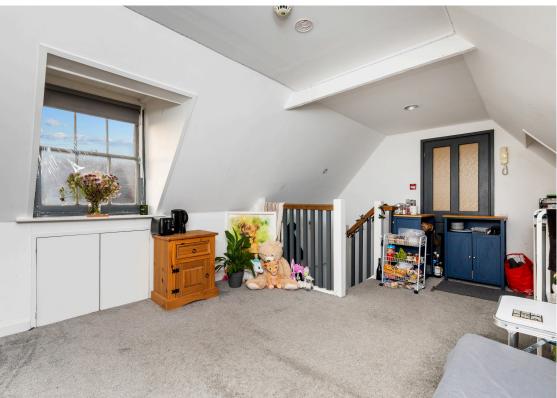

# **The Property**

The property is entered via a spacious reception room with ample cupboards and doors leading to the walled patio courtyard. Stairs lead down to the two cellar rooms - one of which has a shower room. The main stairs lead to the first floor (a separate staircase from this point leads to the flat) the spacious kitchen/dining room is fitted with extensive shaker style units with stone worksurfaces - the central island has abreakfast bar and ample cupboards and shelves, larder cupboard with carousel, integrated dishwasher, Smeg range cooker. The sitting room has a central feature woodburning stove, full wall of shelves and feature glass shutters to the windows. There is a bathroom with plumbing and space for a washing machine and the inner hall has a very deep cupboard. There is a twin bedroom with fitted shelves and a wardrobe. There is a double bedroom with two sash windows over the High Street, on the top floor is another double bedroom to the front again with windows over the high street, family bathroom and another large double aspect room with an airing cupboard.