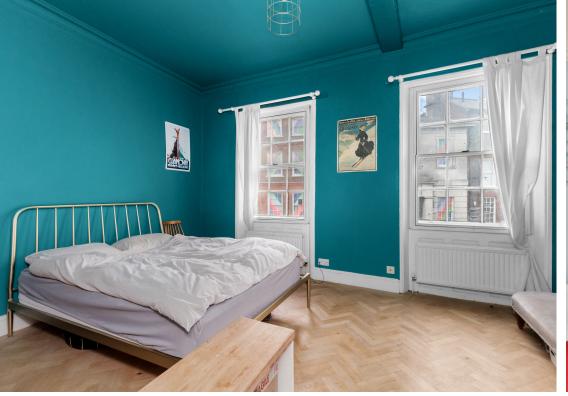

# **The Property**

The property is entered via a spacious reception room with ample cupboards and doors leading to the walled patio courtyard. Stairs lead down to the two cellar rooms - one of which has a shower room. The main stairs lead to the first floor (a separate staircase from this point leads to the flat) the spacious kitchen/dining room is fitted with extensive shaker style units with stone worksurfaces - the central island has abreakfast bar and ample cupboards and shelves, larder cupboard with carousel, integrated dishwasher, Smeg range cooker. The sitting room has a central feature woodburning stove, full wall of shelves and feature glass shutters to the windows. There is a bathroom with plumbing and space for a washing machine and the inner hall has a very deep cupboard. There is a twin bedroom with fitted shelves and a wardrobe. There is a double bedroom with two sash windows over the High Street, on the top floor is another double bedroom to the front again with windows over the high street, family bathroom and another large double aspect room with an airing cupboard.