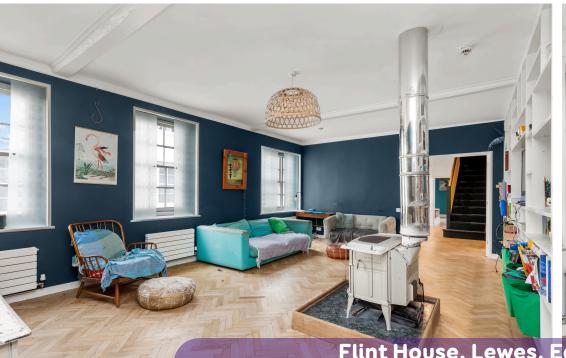

# **The Property**

The property is entered via a spacious reception room with ample cupboards and doors leading to the walled patio courtyard. Stairs lead down to the two cellar rooms - one of which has a shower room. The main stairs lead to the first floor (a separate staircase from this point leads to the flat) the spacious kitchen/dining room is fitted with extensive shaker style units with stone worksurfaces - the central island has abreakfast bar and ample cupboards and shelves, larder cupboard with carousel, integrated dishwasher, Smeg range cooker. The sitting room has a central feature woodburning stove, full wall of shelves and feature glass shutters to the windows. There is a bathroom with plumbing and space for a washing machine and the inner hall has a very deep cupboard. There is a twin bedroom with fitted shelves and a wardrobe. There is a double bedroom with two sash windows over the High Street, on the top floor is another double bedroom to the front again with windows over the high street, family bathroom and another large double aspect room with an airing cupboard.