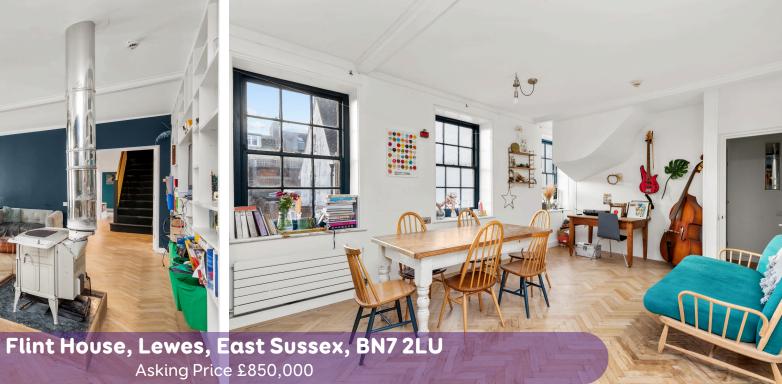

# Flint House, Lewes, East Sussex, BN7 2LU

A townhouse located right in the centre of Lewes with many character features and spacious rooms throughout. 4 bedrooms, large lounge with woodburning stove, shaker style kitchen/dining room and two useful cellar rooms and the opportunity for a one bedroom separate apartment. Small courtyard garden.

# **The Property**

The property is entered via a spacious reception room with ample cupboards and doors leading to the walled patio courtyard. Stairs lead down to the two cellar rooms - one of which has a shower room. The main stairs lead to the first floor (a separate staircase from this point leads to the flat) the spacious kitchen/dining room is fitted with extensive shaker style units with stone worksurfaces - the central island has abreakfast bar and ample cupboards and shelves, larder cupboard with carousel, integrated dishwasher, Smeg range cooker. The sitting room has a central feature woodburning stove, full wall of shelves and feature glass shutters to the windows. There is a bathroom with plumbing and space for a washing machine and the inner hall has a very deep cupboard. There is a twin bedroom with fitted shelves and a wardrobe. There is a double bedroom with two sash windows over the High Street, on the top floor is another double bedroom to the front again with windows over the high street, family bathroom and another large double aspect room with an airing cupboard.