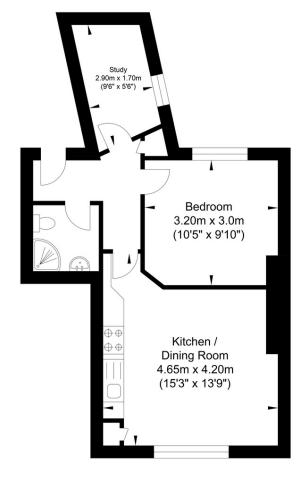

## **Hurstwood Mews, Uckfield**

Ground Floor Approximate Floor Area 415.16 sq ft (38.57 sq m)

Approximate Gross Internal Area = 38.57 sq m / 415.16 sq ft Illustration for identification purposes only, measurements are approximate, not to scale.