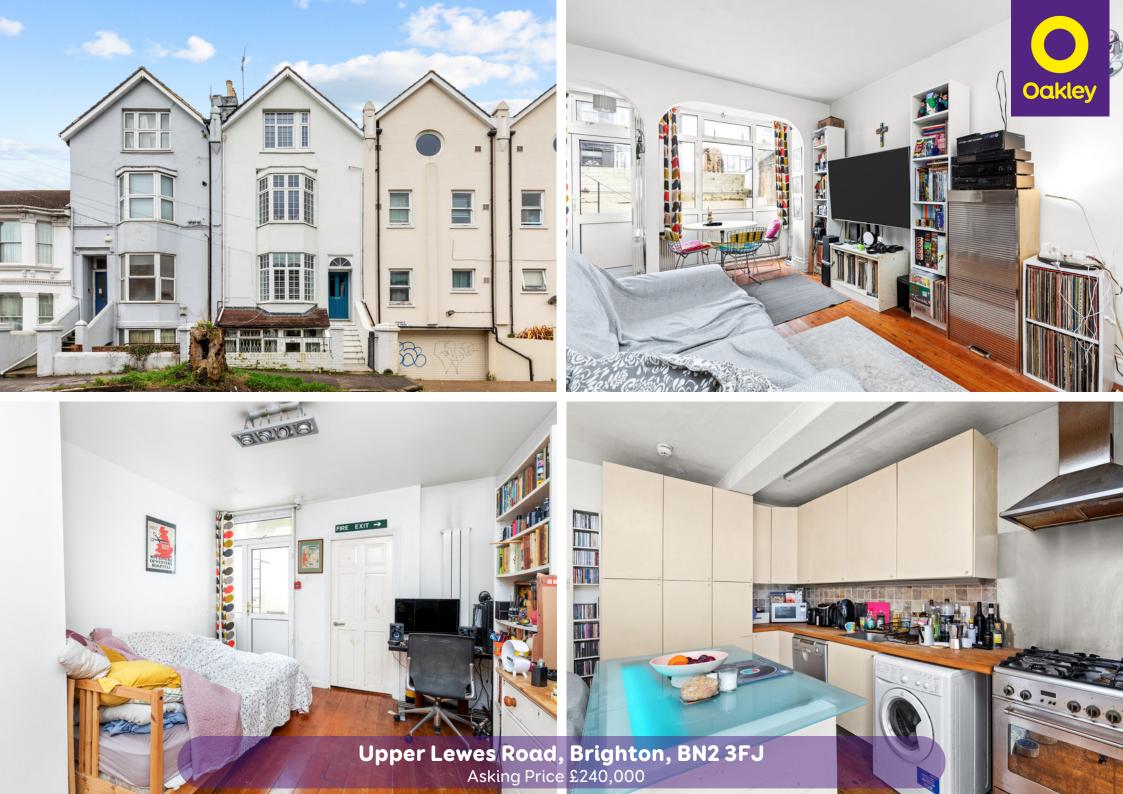

## Upper Lewes Road, Brighton, BN2 3FJ

Well presented patio flat with its own street entrance, double bedroom and office/child's bedroom.

This one bedroom plus office flat is located on Upper Lewes Road in the vibrant city of Brighton. With its own street entrance, this lower ground floor flat offers both privacy and convenience. Upon entering, you'll find an entrance hall and storage area, perfect for keeping your belongings organized and out of sight.

The living area is spacious and inviting, with ample room for a dining table and chairs in the recessed area. The generously sized modern kitchen is equipped with plenty of cupboards, work surfaces, and an island unit, making it cooking a pleasure.

The double bedroom is a peaceful retreat, and it conveniently adjoins a useful office or child's bedroom, allowing you to work from home or accommodate a growing family.

The fully tiled bathroom, complete with a bath and separate shower enclosure, adds a touch of luxury to your daily routine. The flat features exposed floorboards, providing a charming aesthetic, and benefits from gas central heating and double glazed windows, ensuring comfort and energy efficiency throughout the year.

Situated within walking distance of Brighton Railway Station, local shops, and a large Sainsbury's Supermarket, you'll have all the amenities you need right on your proverbial doorstep. Easy access to transport links means you can explore all that Brighton has to offer, from its iconic beach and pier to its bustling city centre.

But the perks of this property don't end there. Step outside into the patio garden, a private oasis where you can relax, read a book, or enjoy alfresco dining.

This great one bedroom flat is ideal for first-time buyers, investors, or anyone looking for a comfortable living space in a central location.