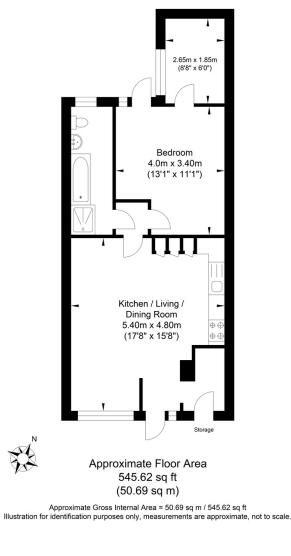

The living area is spacious and inviting, with ample room for a dining table and chairs in the recessed area. The generously sized modern kitchen is equipped with plenty of cupboards, work surfaces, and an island unit, making it cooking a pleasure.

The double bedroom is a peaceful retreat, and it conveniently adjoins a useful office or child's bedroom, allowing you to work from home or accommodate a growing family.

The fully tiled bathroom, complete with a bath and separate shower enclosure, adds a touch of luxury to your daily routine. The flat features exposed floorboards, providing a charming aesthetic, and benefits from gas central heating and double glazed windows, ensuring comfort and energy efficiency throughout the year.