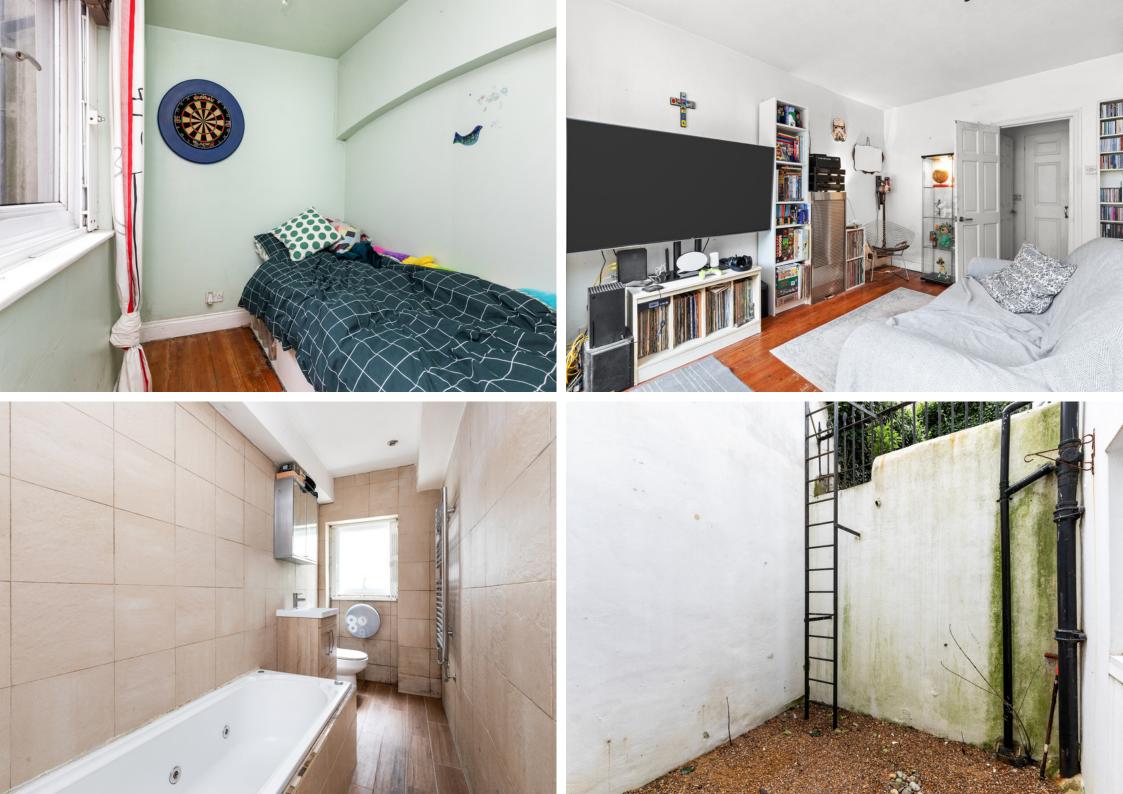

The double bedroom is a peaceful retreat, and it conveniently adjoins a useful office or child's bedroom, allowing you to work from home or accommodate a growing family.

The fully tiled bathroom, complete with a bath and separate shower enclosure, adds a touch of luxury to your daily routine. The flat features exposed floorboards, providing a charming aesthetic, and benefits from gas central heating and double glazed windows, ensuring comfort and energy efficiency throughout the year.

But the perks of this property don't end there. Step outside into the patio garden, a private oasis where you can relax, read a book, or enjoy alfresco dining.

This great one bedroom flat is ideal for first-time buyers, investors, or anyone looking for a comfortable living space in a central location.