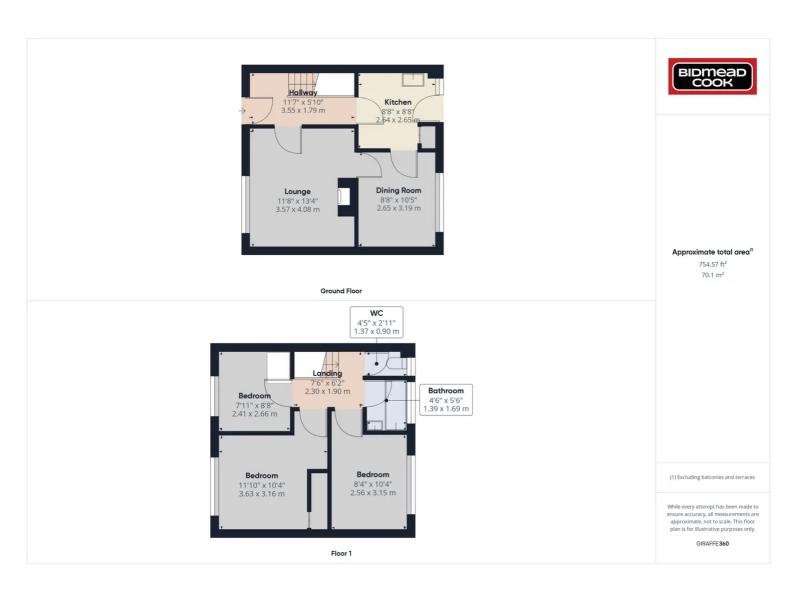

## 83 Brynawelon, Nantyglo, NP23 4BH

£110,000 Freehold

Mid-Terrace Property • Three Bedrooms • Two Reception Rooms • First Floor Bathroom • Front and Rear Gardens • Driveway • Non-Standard Reema Construction

1 Bethcar Street, Ebbw Vale, Gwent, NP23 6HH Tel: 01495 302301 Email: ebbwvale@bidmeadcook.co.uk www.bidmeadcook.co.uk A mid-terrace property comprising an entrance hallway, living room, dining room, kitchen, three bedrooms, bathroom and separate W.C.. Benefits include double glazing, a combi-gas central heating system, front and rear gardens having outdoor storage, side access and a driveway to the rear. Early enquiries recommended.