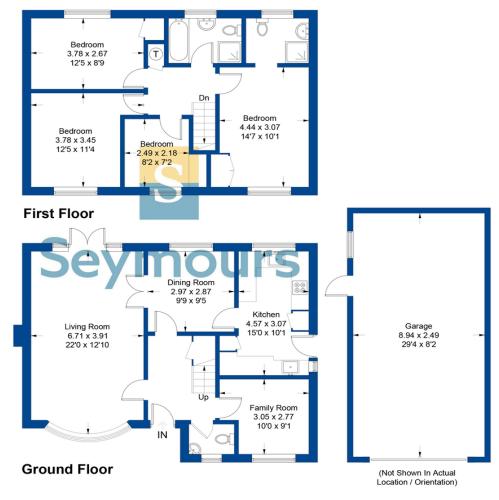

## **Rowans Close**

Approximate Gross Internal Area Ground Floor = 65.4 sq m / 704 sq ft First Floor = 58.9 sq m / 634 sq ft Garage = 40.3 sq m / 434 sq ft Total = 164.6 sq m / 1772 sq ft

Illustration for identification purposes only, measurements are approximate, not to scale. FloorplansUsketch.com © 2024 (ID1052135)