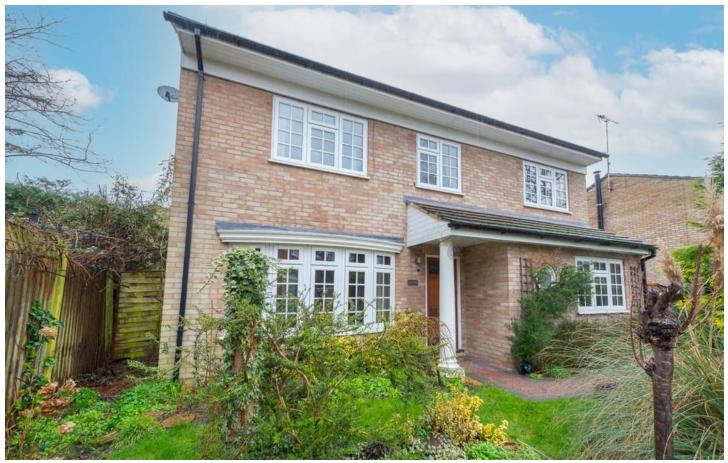

Large living room

Dining room

Modem kitchen

Study/office/snug

Double Length Garage

Driveway parking

Popular close

NO ONWARD CHAIN. A detached neo Georgian four bedroom family home which is nicely tucked away in an excellent location at the end of this popular and select close. The property is well proportioned offers a good hallway with spacious living room, dining room and modem kitchen as well as a useful room which can be used as either a snug/tv room or a spacious office or study. The property also offers a large double length garage which could easily be converted. Upstairs space offers four double bedrooms, one of which benefits from an ensuite bathroom & there is also a family bathroom. To the rear of the property is an attractive mature garden and to the front of the house is driveway parking. Rowans close is located near to local shops and amenities in Cove and also convenient for Blackwater and the shops, amenities and railway station.