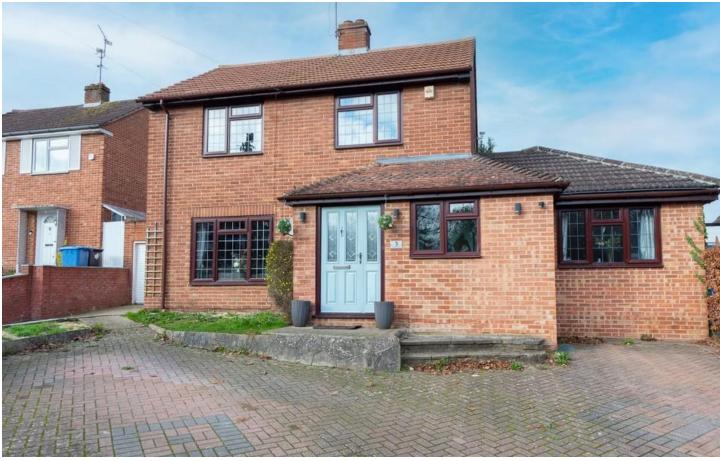

## Frogmore Park Drive Camberley, GU17 oPG £600,000

Arrange a viewing: 01276 534100

## **Property Details**

- 🛏 4 bedrooms
- 📰 2 baths
- 💶 EPC Rating TBC
- 1629 sqft
- ➡ Black water Station (0.0 miles)
- Attractive detached family home
- Four bedrooms
- Modern wet room
- Large Kitchen/breakfast/family room
- Open plan reception space
- Large mature rear garden and garden
- room
- Drive way parking
- Convenient location close to local shops and amenities

A fabulous, detached family home which has been extended over the years to provide a versatile and flexible living space. At present the house benefits from exœllent reœption areas as well as a large kitchen/breakfast/family room. Downstairs also incorporates a large double bedroom which could easily be used as a family room and office. There is also a stylish wet room. Upstairs there are three bedrooms and a modern bathroom. To the rear of the house is a magnificent large mature garden which is mainly made up of lawned area and leads to a useful garden room which can be used as an office or work room. To the front of the house is drive way parking for several cars. The house is located in this popular Blackwater Road and is near to local shops, amenities and railway station as well as good local schools, attractive countryside at Hawley Woods and Yateley common and excellent road links close by.