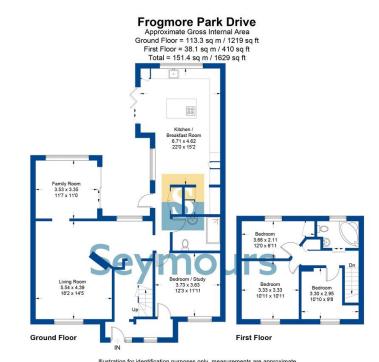

## **Property Details**

- 🛏 4 bedrooms
- 📰 2 baths
- 💶 EPC Rating TBC
- 1629 sqft
- ➡ Black water Station (0.0 miles)
- Attractive detached family home
- Four bedrooms
- Modern wet room
- Large Kitchen/breakfast/family room
- Open plan reception space
- Large mature rear garden and garden
- room
- Drive way parking
- Convenient location close to local shops and amenities

A fabulous, detached family home which has been extended over the years to provide a versatile and flexible living space. At present the house benefits from exœllent reœption areas as well as a large kitchen/breakfast/family room. Downstairs also incorporates a large double bedroom which could easily be used as a family room and office. There is also a stylish wet room. Upstairs there are three bedrooms and a modern bathroom. To the rear of the house is a magnificent large mature garden which is mainly made up of lawned area and leads to a useful garden room which can be used as an office or work room. To the front of the house is drive way parking for several cars. The house is located in this popular Blackwater Road and is near to local shops, amenities and railway station as well as good local schools, attractive countryside at Hawley Woods and Yateley common and excellent road links close by.

## 01276 534100 / james@seymours-blackwater.co.uk

Illustration for identification purposes only, measurements are approximate, not to scale. FloorplansUsketch.com © 2024 (ID1037448)