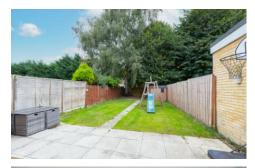

A well-presented three bedroom semidetached home which has been updated by the current owners and benefits from a Living room, modern kitchen, dining room and downstairs cloakroom as well as three bedrooms and a modern bathroom. To the rear of the house is a mature mainly lawned rear garden and to the front of the house is drive way parking for two cars.