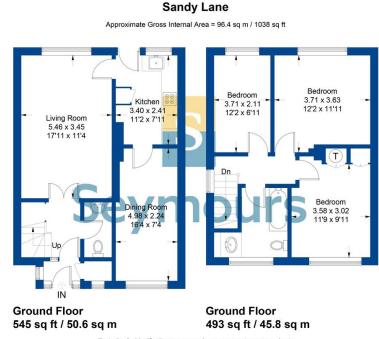

## **Property Details**

- A bedrooms
- 📰 1 baths
- EPC Rating TBC
- 1038 sqft
- ➡ Famborough Main (2.6 miles)
- Three bedrooms
- Living room
- Dining room
- Kitchen
- Cloak room
- Bathroom
- Mature rear garden
- Drive way parking for two cars
- Convenient for local school.

A well-presented three bedroom semidetached home which has been updated by the current owners and benefits from a Living room, modern kitchen, dining room and downstairs cloakroom as well as three bedrooms and a modern bathroom. To the rear of the house is a mature mainly lawned rear garden and to the front of the house is drive way parking for two cars.