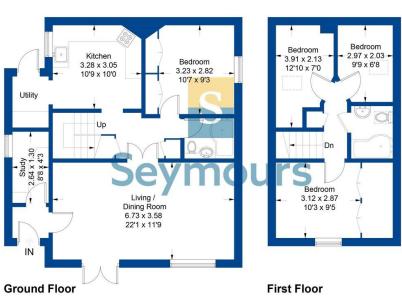

## **Potley Hill Road**

Approximate Gross Internal Area = 102.5 sq m / 1103 sq ft

Illustration for identification purposes only, measurements are appr not to scale. FloorplansUsketch.com © 2023 (ID1027761)