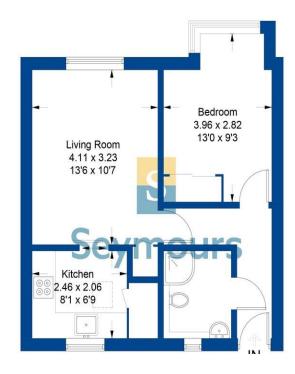

The Elms
Blackwater, GU17 9DW
£80,000 Guide Price

## **Property Details**

1 bedroom



■ 1 bath



EPC Rating TBC



437 sf ft



NO ONWARD CHAIN



Residents Parking

Walking Distance to Local Shops

New Lease

Modem Bathroom





\*\*NO ONWARD CHAIN\*\* A fabulous first floor apartment for the Over 55's. This spacious One Bedroom apartment benefits from a refitted bathroom and communal facilities such as a laundry room & meeting room for celebratory occasions.

There is a residents car park with spaces for visitors and the property is walking distance from local shops and other amenities.

01276 534100 / james@seymours-blackwater.co.uk

## The Elms

Approximate Gross Internal Area = 40.6 sq m / 437 sq ft