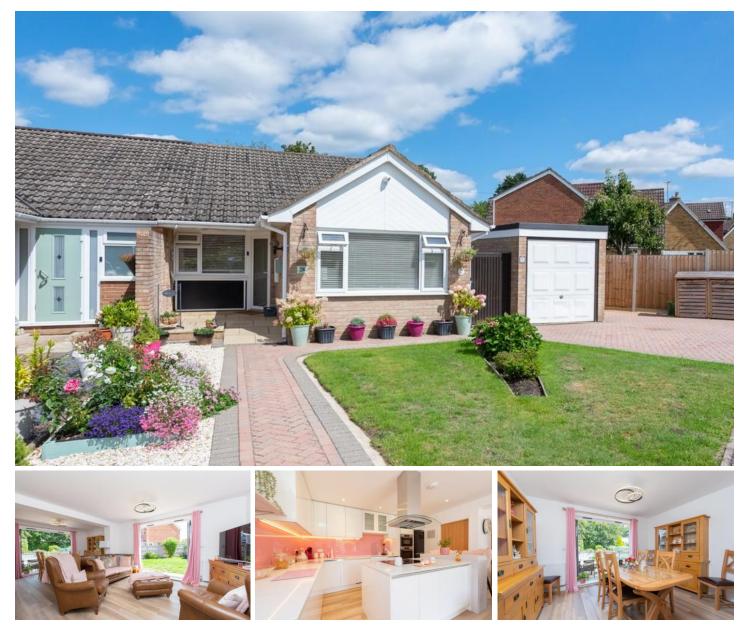

## **Property Details**

- 🚬 2 bedrooms
- 📰 1 baths
- 💶 EPC Rating TBC
- 810 sqft (excgarge)
- ➡ Black water Station (1.4 miles)
- Well modernised bungalow
- Open plan modem kitchen/dining/living
- room
- Two bedrooms
- Modern shower room
- Wrap around garden
- Garage
- Drive way parking
- Council tax band D currently £2079

## per annum

A beautifully modernised bungalow which benefits from superb open plan living space with a spacious modern Living /kitchen/dining room as well as two bedrooms and a modern shower room. The property also benefits from an attractive wrap around garden as well as a garage and drive way parking to the front of the property. It is conveniently located for Blackwater and the local shops, amenities and railway station.