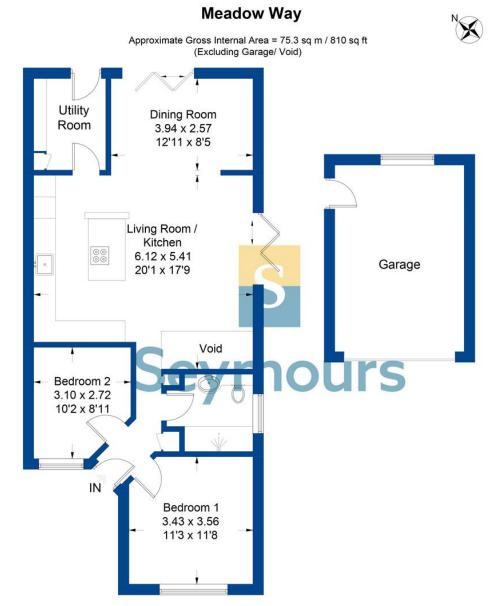

## **Property Details**

- 🚬 2 bedrooms
- 📰 1 baths
- 💶 EPC Rating TBC
- 810 sqft (excgarge)
- ➡ Black water Station (1.4 miles)
- Well modernised bungalow
- Open plan modem kitchen/dining/living
- room
- Two bedrooms
- Modern shower room
- Wrap around garden
- Garage
- Drive way parking
- Council tax band D currently £2079

.....

01276 534100 / james@seymours-blackwater.co.uk

**Ground Floor** 

Illustration for identification purposes only, measurements are approximate, not to scale. FloorplansUsketch.com © 2023 (ID 996539)