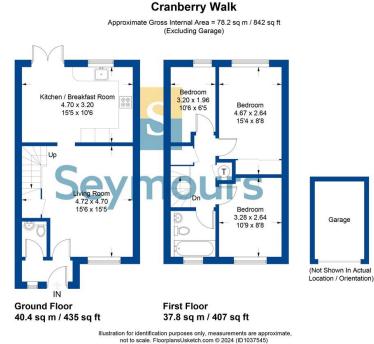

## **Property Details**

- 3 bedrooms
- 🗖 1 baths
- EPC Rating TBC
- 842 sqft
- ➡ Black water Station (0.8 miles)
- Three bedrooms
- Modern kitchen/breakfast room
- Spacious living room
- Refitted cloak room
- Modern bathroom
- Garage in block and parking
- Conveniently located for Blackwater
- amenities and railway station
- Good local schools

## Hawley woods close by

A beautifully presented three bedroom home which benefits from a superb modern high gloss kitchen with integrated appliances as well as a spacious living room and modem downstairs cloak room. Upstairs there are three good bedrooms and a modem refitted bathroom. To the rear of the property is an attractive landscaped garden which incorporates a garden office with power and lighting. To the rear of the garden there is access via a gate to a pathway which leads to the garage in a block and there is also a parking space. The property benefits from being nicely tucked away and is not overlooked giving a decent degree of privacy.