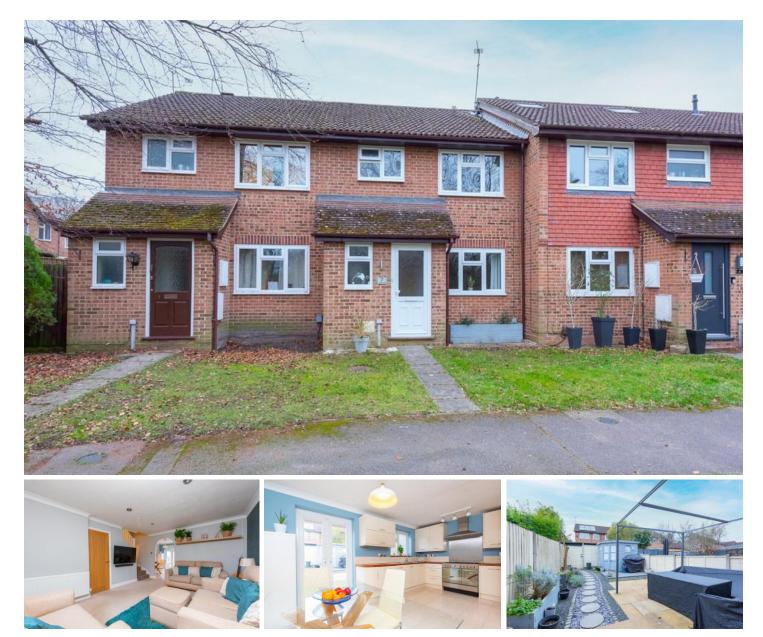

## **Property Details**

- 3 bedrooms
- 🗖 1 baths
- EPC Rating TBC
- 842 sqft
- ➡ Black water Station (0.8 miles)
- Three bedrooms
- Modern kitchen/breakfast room
- Spacious living room
- Refitted cloak room
- Modern bathroom
- Garage in block and parking
- Conveniently located for Blackwater
- amenities and railway station
- Good local schools

## Hawley woods close by

A beautifully presented three bedroom home which benefits from a superb modern high gloss kitchen with integrated appliances as well as a spacious living room and modem downstairs cloak room. Upstairs there are three good bedrooms and a modem refitted bathroom. To the rear of the property is an attractive landscaped garden which incorporates a garden office with power and lighting. To the rear of the garden there is access via a gate to a pathway which leads to the garage in a block and there is also a parking space. The property benefits from being nicely tucked away and is not overlooked giving a decent degree of privacy.