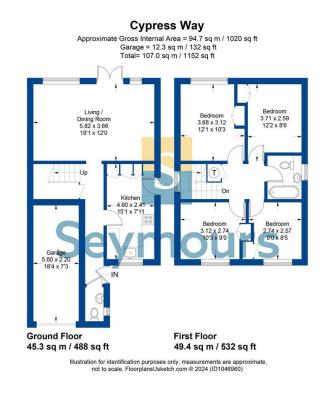

## **Property Details**

- 🛏 4 bedrooms
- 📰 1 baths
- EPC Rating TBC
- 1152 sqft (inc garage)
- ➡ Black water Station (1.9 miles)
- No Onward chain
- Four double bedrooms
- Fantastic Wren kitchen with integrated
- Bosch applianœs
- Modem refitted bathroom
- Spacious living room
- Block paved driveway
- Garage
- Council tax band E

\*NO ONW ARD CHAIN\*. A beautifully presented family home with four double bedrooms as well as a magnificent modern wren kitchen with Bosch integrated appliances and a modern refitted bathroom. There is also a spacious Living room with direct access out onto a mainly lawned rear garden. To the front of the house is block paved drive way with parking for several cars leading to a garage. The property is conveniently located in this popular close in Darby Green and benefits from local shops at Darby green as well as a further range of shops, amenities and railway station at Black water. The area is also well served with good local schools as well as attractive countryside at Hawley woods and Yateley common and excellent road links close by.