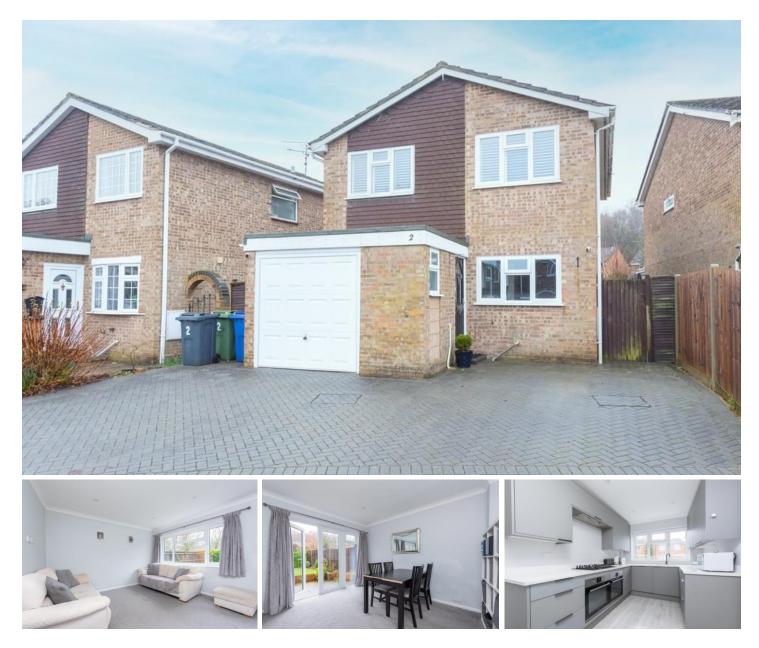

\*NO ONW ARD CHAIN\*. A beautifully presented family home with four double bedrooms as well as a magnificent modern wren kitchen with Bosch integrated appliances and a modern refitted bathroom. There is also a spacious Living room with direct access out onto a mainly lawned rear garden. To the front of the house is block paved drive way with parking for several cars leading to a garage. The property is conveniently located in this popular close in Darby Green and benefits from local shops at Darby green as well as a further range of shops, amenities and railway station at Black water. The area is also well served with good local schools as well as attractive countryside at Hawley woods and Yateley common and excellent road links close by.