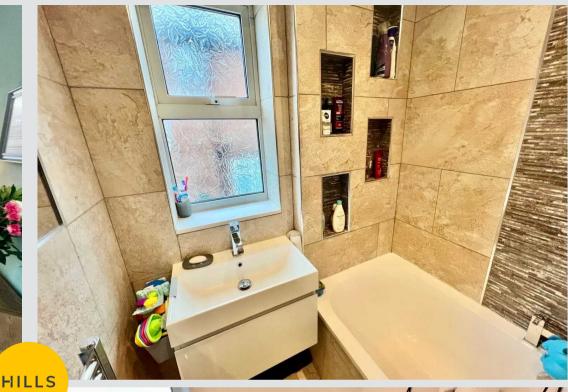

## Hallway

Living room

20' 0" x 10' 10" (6.10m x 3.30m)

Dining room

11' 10" x 9' 2" (3.60m x 2.80m)

Kitchen

9' 2" x 6' 11" (2.80m x 2.10m)

wc

5' 7" x 5' 3" (1.70m x 1.60m)

wc