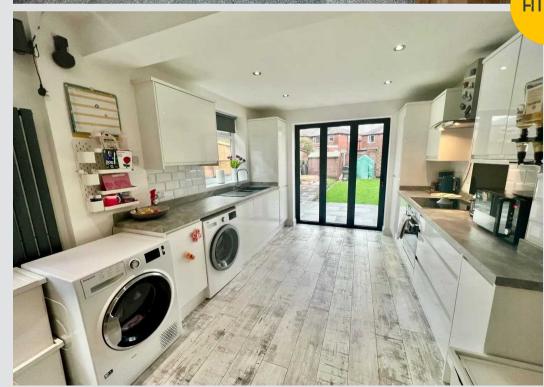

## Hallway

Living room

20' 0" x 10' 10" (6.10m x 3.30m)

Dining room

11' 10" x 9' 2" (3.60m x 2.80m)

Kitchen

9' 2" x 6' 11" (2.80m x 2.10m)

wc