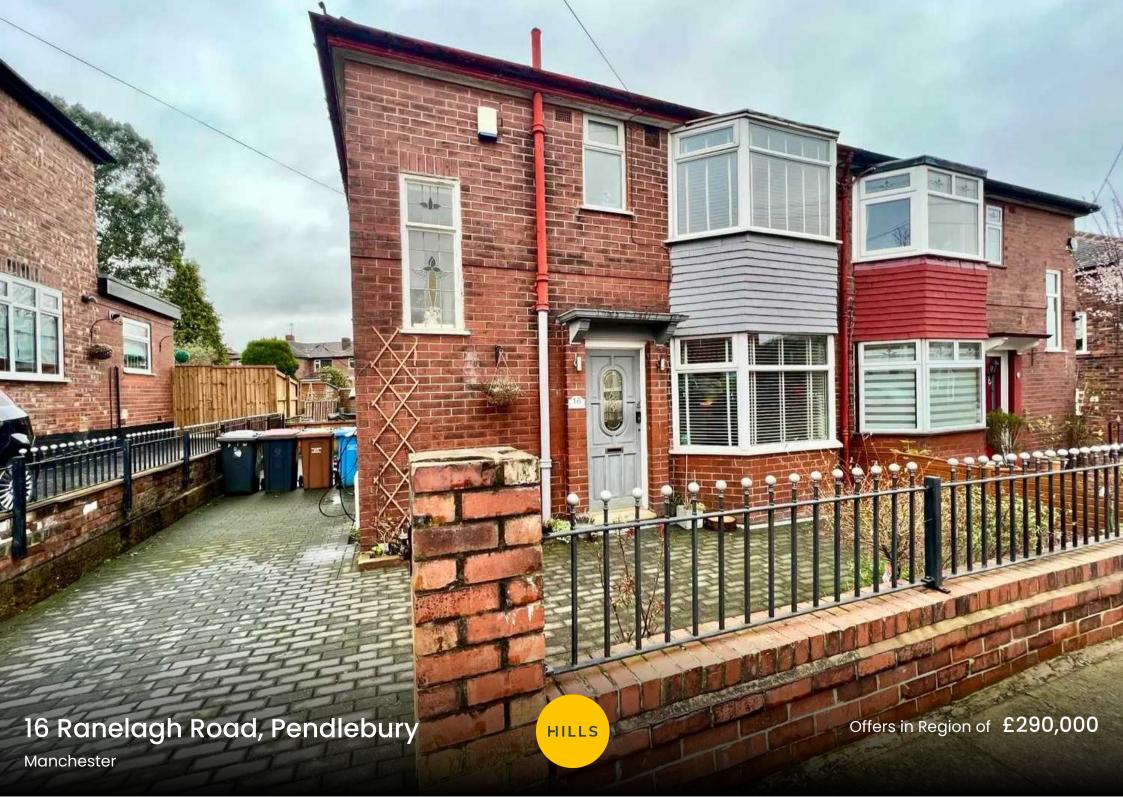

## 16 Ranelagh Road

Pendlebury, Manchester

A BEAUTIFULLY PRESENTED, FULLY REFURBISHED BAY FRONTED SEMI DETACHED HOUSE. On the ground floor the property offers an entrance hall, a spacious lounge, and a large extended kitchen and dining room. On the first floor there are Council Tax band: C

Tenure: Freehold

- BEAUTIFULLY PRESENTED SEMI DETACHED HOUSE
- REFURBISHED THROUGHOUT
- THREE BEDROOMS
- MODERN EXTENDED KITCHEN
- GAS CENTRAL HEATING AND UPVC DOUBLE GLAZING
- GOOD SIZE REAR GARDEN
- DRIVEWAY FOR PARKING
- LOCAL SCHOOLS AND SHOPPING AMENITIES