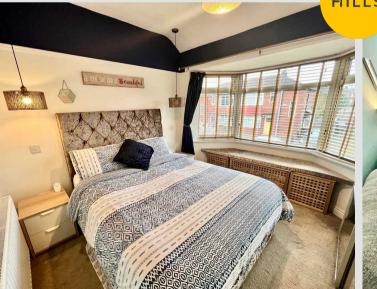

Landing

Bedroom 1

10' 10" x 9' 2" (3.30m x 2.80m)

Bedroom 2

10' 10" x 9' 2" (3.30m x 2.80m)

Bedroom 3

9' 2" x 6' 3" (2.80m x 1.90m)

Bathroom