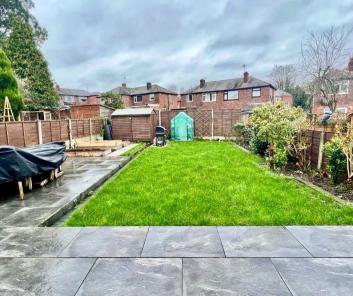

Tenure: Freehold

- BEAUTIFULLY PRESENTED SEMI DETACHED HOUSE
- REFURBISHED THROUGHOUT
- THREE BEDROOMS
- MODERN EXTENDED KITCHEN
- GAS CENTRAL HEATING AND UPVC DOUBLE GLAZING
- GOOD SIZE REAR GARDEN
- DRIVEWAY FOR PARKING
- LOCAL SCHOOLS AND SHOPPING AMENITIES