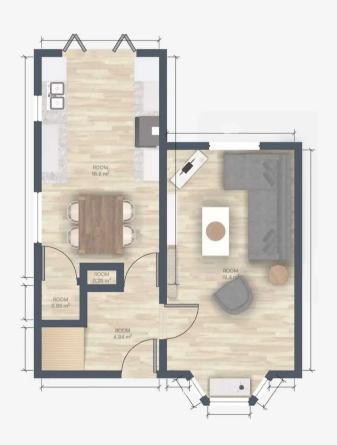

## Hallway

Living room

20' 0" x 10' 10" (6.10m x 3.30m)

Dining room

11' 10" x 9' 2" (3.60m x 2.80m)

Kitchen

9' 2" x 6' 11" (2.80m x 2.10m)

wc

Landing

Bedroom 1

10' 10" x 9' 2" (3.30m x 2.80m)

Bedroom 2

10' 10" x 9' 2" (3.30m x 2.80m)

Bedroom 3

9' 2" x 6' 3" (2.80m x 1.90m)

Bathroom