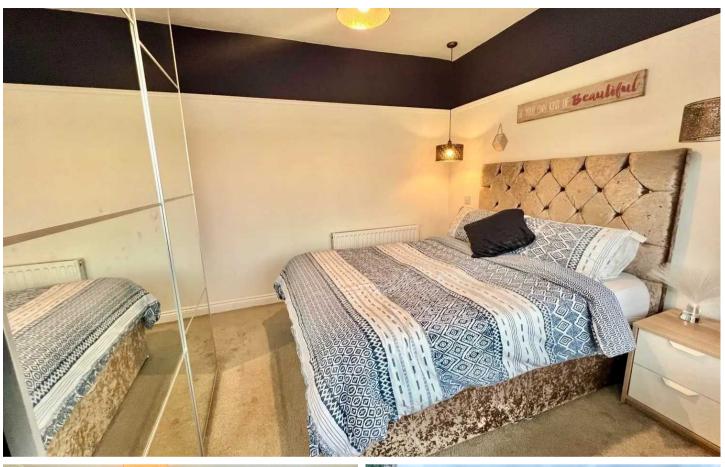

Landing

Bedroom 1

10' 10" x 9' 2" (3.30m x 2.80m)

Bedroom 2

10' 10" x 9' 2" (3.30m x 2.80m)

Bedroom 3

9' 2" x 6' 3" (2.80m x 1.90m)

Bathroom