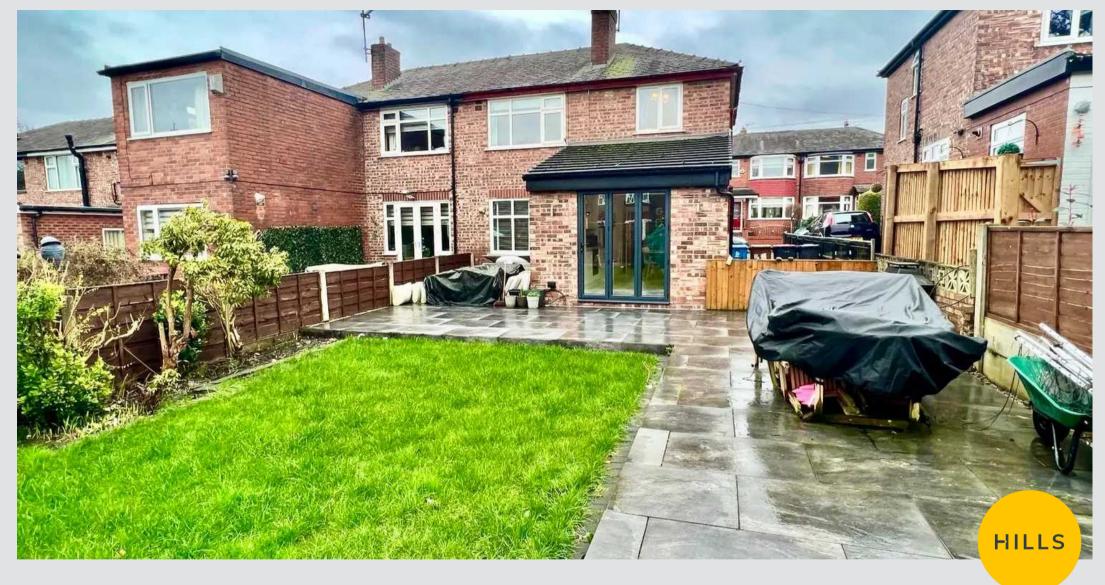

Tenure: Freehold

- BEAUTIFULLY PRESENTED SEMI DETACHED HOUSE
- REFURBISHED THROUGHOUT
- THREE BEDROOMS
- MODERN EXTENDED KITCHEN
- GAS CENTRAL HEATING AND UPVC DOUBLE GLAZING
- GOOD SIZE REAR GARDEN
- DRIVEWAY FOR PARKING
- LOCAL SCHOOLS AND SHOPPING AMENITIES