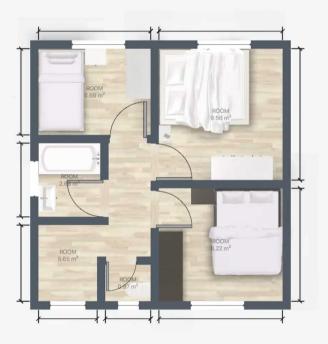

## Hallway

Living room

20' 0" x 10' 10" (6.10m x 3.30m)

Dining room

11' 10" x 9' 2" (3.60m x 2.80m)

Kitchen

9' 2" x 6' 11" (2.80m x 2.10m)

wc

Landing

Bedroom 1

10' 10" x 9' 2" (3.30m x 2.80m)

Bedroom 2

10' 10" x 9' 2" (3.30m x 2.80m)

Bedroom 3

9' 2" x 6' 3" (2.80m x 1.90m)

Bathroom

5' 7" x 5' 3" (1.70m x 1.60m)

wc