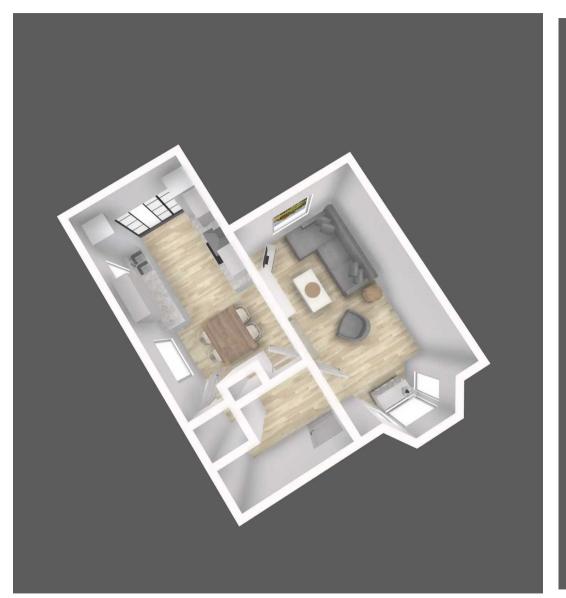

## Hallway

Living room

20' 0" x 10' 10" (6.10m x 3.30m)

Dining room

11' 10" x 9' 2" (3.60m x 2.80m)

Kitchen

9' 2" x 6' 11" (2.80m x 2.10m)

wc