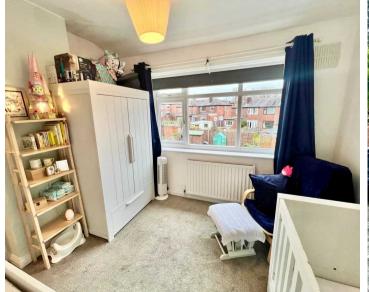

Landing

Bedroom 1

10' 10" x 9' 2" (3.30m x 2.80m)

Bedroom 2

10' 10" x 9' 2" (3.30m x 2.80m)

Bedroom 3

9' 2" x 6' 3" (2.80m x 1.90m)

Bathroom