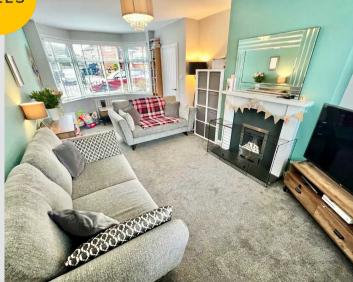

## Hallway

Living room

20' 0" x 10' 10" (6.10m x 3.30m)

Dining room

11' 10" x 9' 2" (3.60m x 2.80m)

Kitchen

9' 2" x 6' 11" (2.80m x 2.10m)

wc