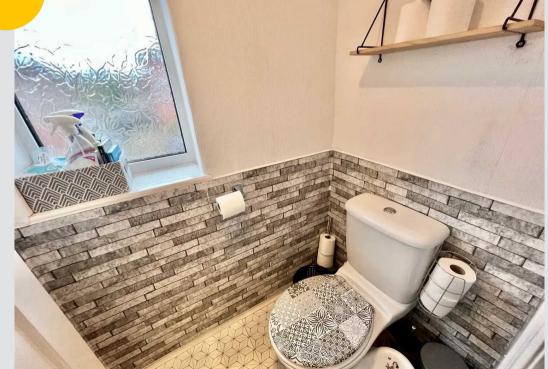

## Hallway

Living room

20' 0" x 10' 10" (6.10m x 3.30m)

Dining room

11' 10" x 9' 2" (3.60m x 2.80m)

Kitchen

9' 2" x 6' 11" (2.80m x 2.10m)

wc