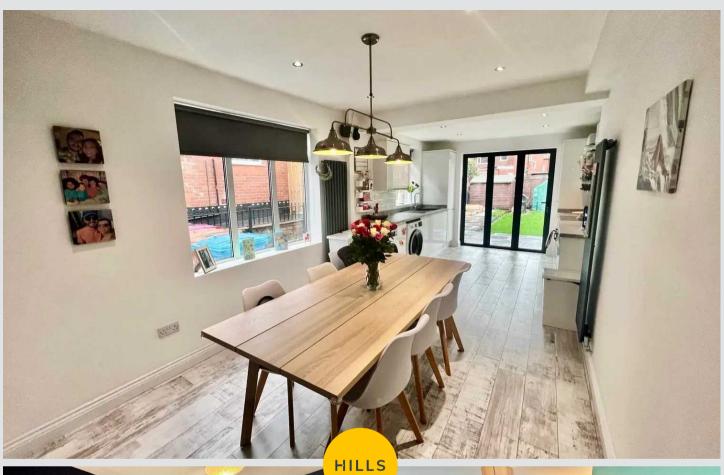

## Hallway

Living room

20' 0" x 10' 10" (6.10m x 3.30m)

Dining room

11' 10" x 9' 2" (3.60m x 2.80m)

Kitchen

9' 2" x 6' 11" (2.80m x 2.10m)

wc