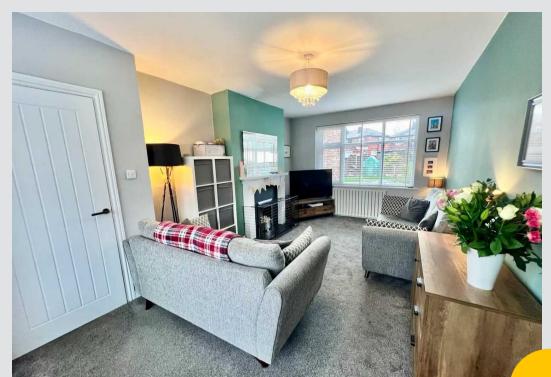

## Hallway

Living room

20' 0" x 10' 10" (6.10m x 3.30m)

Dining room

11' 10" x 9' 2" (3.60m x 2.80m)

Kitchen

9' 2" x 6' 11" (2.80m x 2.10m)

wc