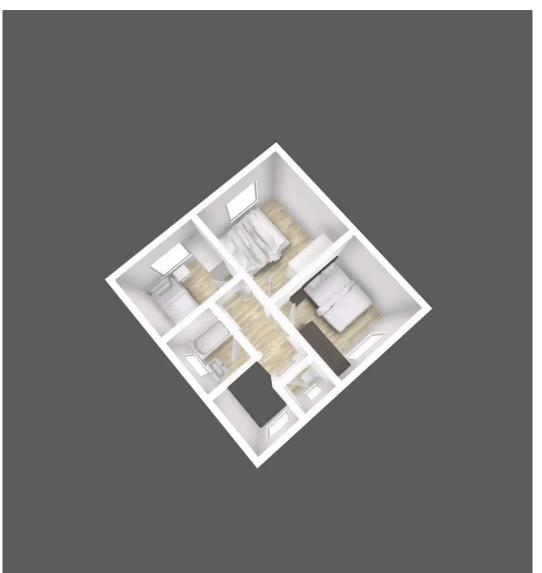

Landing

Bedroom 1

10' 10" x 9' 2" (3.30m x 2.80m)

Bedroom 2

10' 10" x 9' 2" (3.30m x 2.80m)

Bedroom 3

9' 2" x 6' 3" (2.80m x 1.90m)

Bathroom