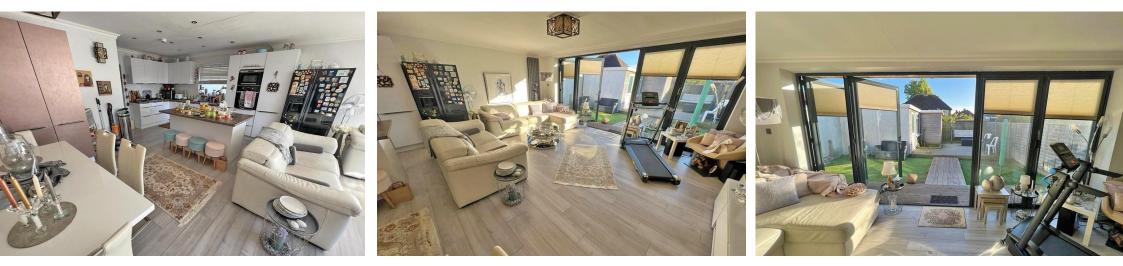

# **BEAUTIFUL LOUNGE KITCHEN ROOM**

28' x 19' 11" (8.53m x 6.07m) LOUNGE: Bifold doors leading onto the south facing rear garden, wood effect laminated flooring, two radiators.

KITCHEN: Double glazed window to side, white high gloss wall, base and drawer units, roll edge work tops with fitted single drainer sink, 4 ring gas hob, oven, integrated fridge freezer and dishwasher, island and spot lighting.