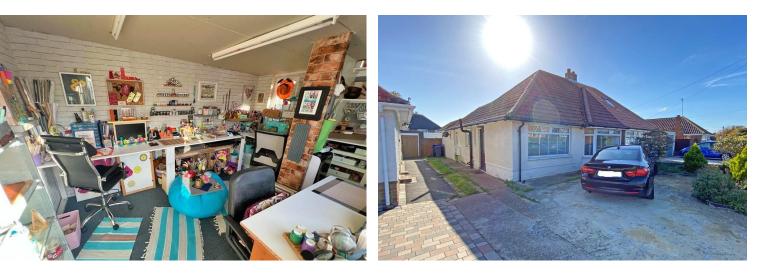

### CABIN

13' x 8' 4" (3.96m x 2.54m) Double glazed front door, double glazed window.

# **FRONT GARDEN**

Off road parking.