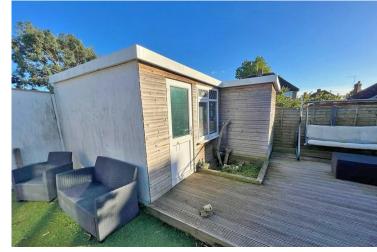

# SOUTH FACING REAR GARDEN

Decking seating area, artificial grass and door to.

### CABIN

13' x 8' 4" (3.96m x 2.54m) Double glazed front door, double glazed window.