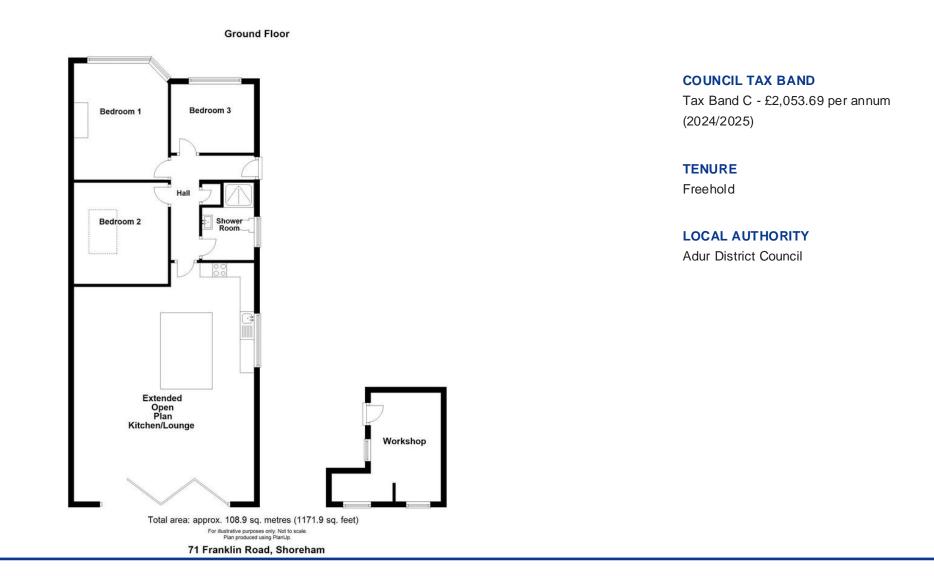

# 71 Franklin Road, Shoreham-by-Sea, BN43 6YE

- Extended family home
- Three bedrooms
- Beautiful lounge kitchen room
- Modern shower room

- South facing rear garden
- Cabin
- Off road parking
- Shoreham academy location

# **ENTRANCE HALL**

Double glazed front door leading into the entrance hall with wood effect laminated flooring, built in cupboard with shelving, hatch to loft space and doors to.

# **BEAUTIFUL LOUNGE KITCHEN ROOM**

28' x 19' 11" (8.53m x 6.07m) LOUNGE: Bifold doors leading onto the south facing rear garden, wood effect laminated flooring, two radiators.

KITCHEN: Double glazed window to side, white high gloss wall, base and drawer units, roll edge work tops with fitted single drainer sink, 4 ring gas hob, oven, integrated fridge freezer and dishwasher, island and spot lighting.

# BEDROOM 1

11' 11" x 10' 11" (3.63m x 3.33m) Double glazed electrotonic rain sensitive sky light, radiator.

#### BEDROOM 2

14' x 11' 3" (4.27m x 3.43m) Double glazed window to front, radiator, wood effect laminated flooring.

# **BEDROOM 3**

9' 9" x 8' 2" (2.97m x 2.49m) Double glazed window to front, wood effect laminated flooring, radiator.

# SHOWER ROOM

Very well presented with large enclosed shower cubicle, low level WC, vanity wash hand basin, radiator.

### CABIN

13' x 8' 4" (3.96m x 2.54m) Double glazed front door, double glazed window.