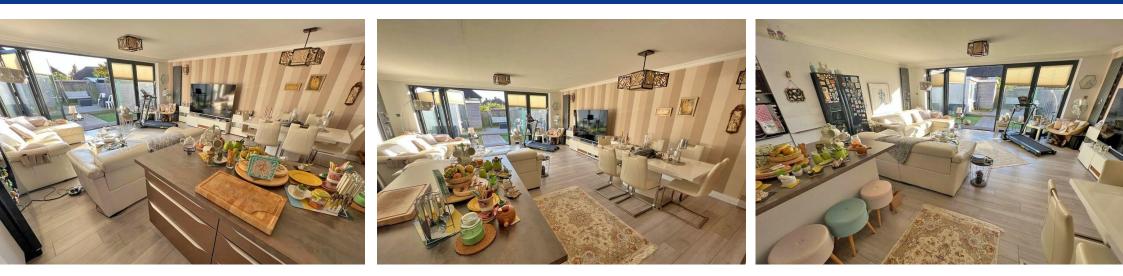

# **BEAUTIFUL LOUNGE KITCHEN ROOM**

28' x 19' 11" (8.53m x 6.07m) LOUNGE: Bifold doors leading onto the south facing rear garden, wood effect laminated flooring, two radiators.

KITCHEN: Double glazed window to side, white high gloss wall, base and drawer units, roll edge work tops with fitted single drainer sink, 4 ring gas hob, oven, integrated fridge freezer and dishwasher, island and spot lighting.