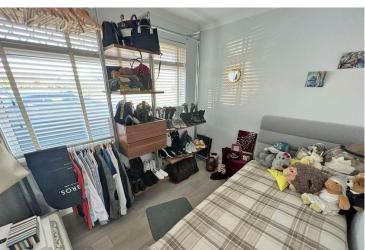

# **BEDROOM 3**

9' 9" x 8' 2" (2.97m x 2.49m) Double glazed window to front, wood effect laminated flooring, radiator.