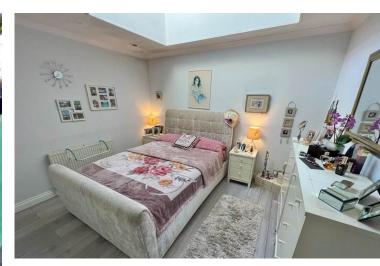

# BEDROOM 1

11' 11" x 10' 11" (3.63m x 3.33m) Double glazed electrotonic rain sensitive sky light, radiator.