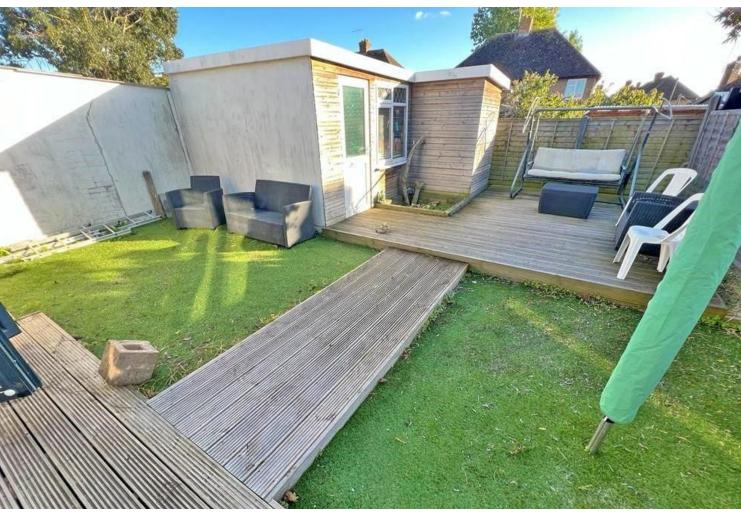

# SOUTH FACING REAR GARDEN

Decking seating area, artificial grass and door to.

### CABIN

13' x 8' 4" (3.96m x 2.54m) Double glazed front door, double glazed window.