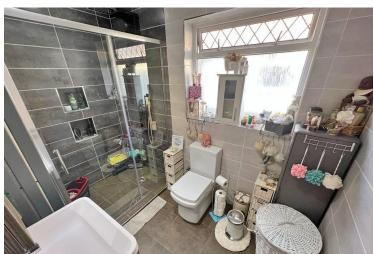

# SHOWER ROOM

Very well presented with large enclosed shower cubicle, low level WC, vanity wash hand basin, radiator.