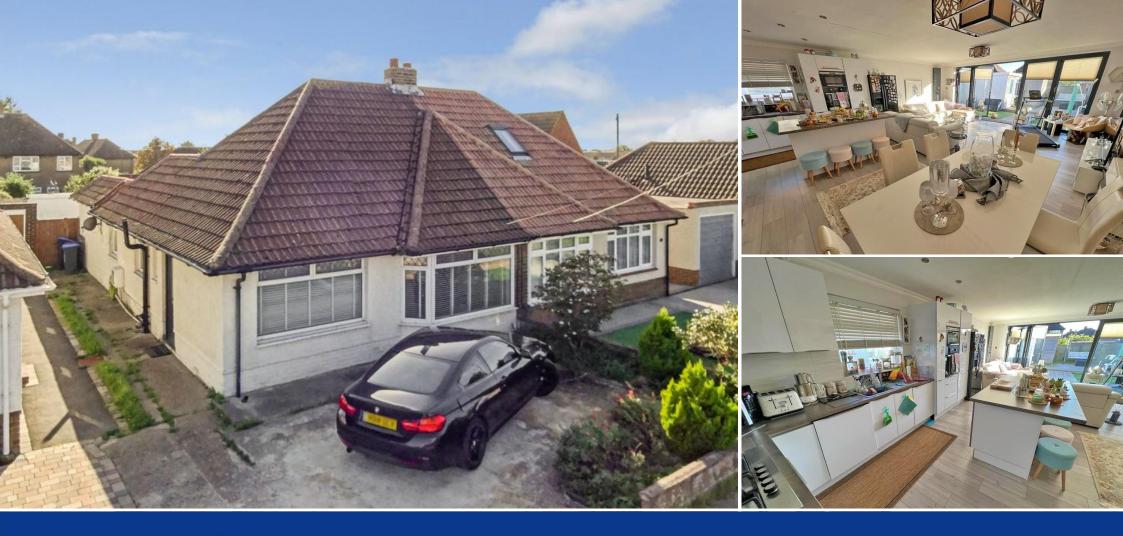

# 71 Franklin Road, Shoreham-by-Sea, BN43 6YE

- Extended family home
- Three bedrooms
- Beautiful lounge kitchen room
- Modern shower room

- South facing rear garden
- Cabin
- Off road parking
- Shoreham academy location

# **BEAUTIFUL LOUNGE KITCHEN ROOM**

28' x 19' 11" (8.53m x 6.07m) LOUNGE: Bifold doors leading onto the south facing rear garden, wood effect laminated flooring, two radiators.

KITCHEN: Double glazed window to side, white high gloss wall, base and drawer units, roll edge work tops with fitted single drainer sink, 4 ring gas hob, oven, integrated fridge freezer and dishwasher, island and spot lighting.

# **FRONT GARDEN**

Off road parking.