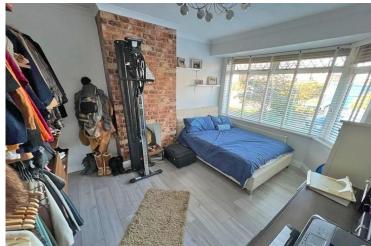

#### BEDROOM 2

14' x 11' 3" (4.27m x 3.43m) Double glazed window to front, radiator, wood effect laminated flooring.