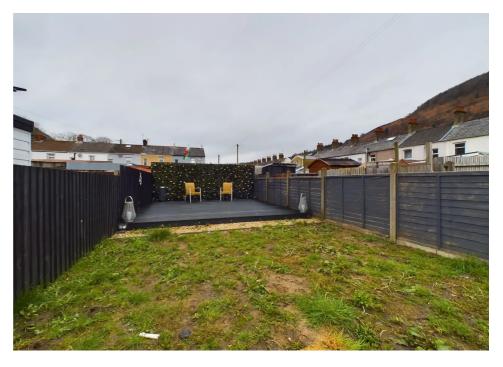

## 1 Stewart Street, Cwm, NP23 7TE

£130,000 Freehold

End-of-Terrace Property • Three Bedrooms • Rear Garden • Side Access • Convenient Location for the A467 • Ideal First Time Buy

1 Bethcar Street, Ebbw Vale, Gwent, NP23 6HH Tel: 01495 302301 Email: ebbwvale@bidmeadcook.co.uk www.bidmeadcook.co.uk A renovated and extended end-of-terrace property situated within the village of Cwm to the outskirts of Ebbw Vale, being conveniently located for access to the A467 and Ebbw Vale Parkway train station. The accommodation comprises an open-plan living/dining room, kitchen, bathroom and three bedrooms. Benefits include double glazing, under floor heating to the ground floor, a combi-gas central heating system and a south/south-east facing rear garden having side access.

Agents note: We are advised this property has vehicular access at the rear and there was once off road parking. The current owners removed the off road parking in order to extend the garden.

Council Tax band: B