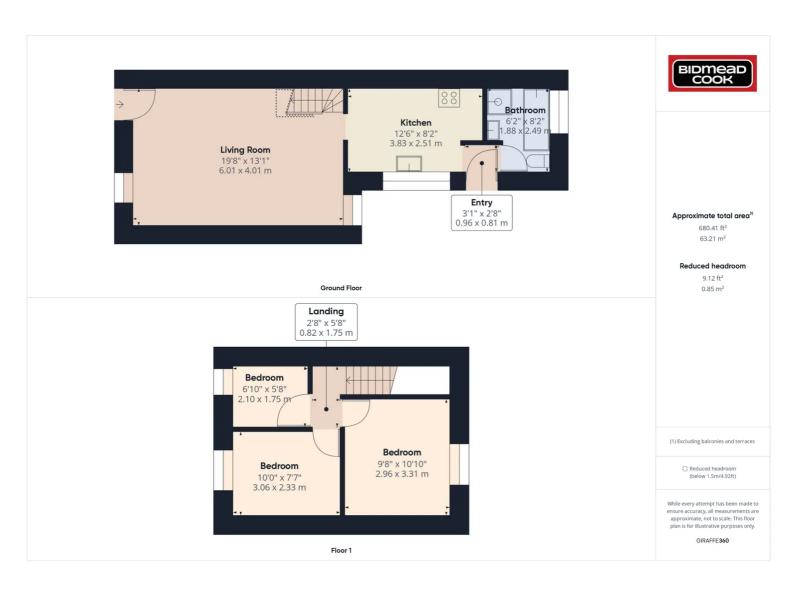

## 1 Stewart Street, Cwm, NP23 7TE

£130,000 Freehold

End-of-Terrace Property • Three Bedrooms • Rear Garden • Side Access • Convenient Location for the A467 • Ideal First Time Buy

1 Bethcar Street, Ebbw Vale, Gwent, NP23 6HH Tel: 01495 302301 Email: ebbwvale@bidmeadcook.co.uk www.bidmeadcook.co.uk A renovated and extended end-of-terrace property situated within the village of Cwm to the outskirts of Ebbw Vale, being conveniently located for access to the A467 and Ebbw Vale Parkway train station. The accommodation comprises an open-plan living/dining room, kitchen, bathroom and three bedrooms. Benefits include double glazing, under floor heating to the ground floor, a combi-gas central heating system and a south/south-east facing rear garden having side access.