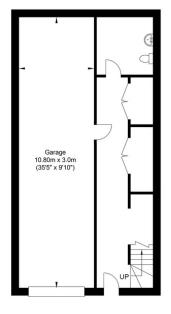

## **The Property**

A fantastic 3 bedroom 3 storey town house in Shoreham's newest riverside address The Waterfront. The property has a large double length garage on the ground floor along with a GF W.C. and 2 storage and utility cupboards.

## Lagoon Way, Shoreham-by-Sea

Ground Floor Approximate Floor Area 621.93 sq ft (57.78 sq m)

First Floor Approximate Floor Area 503.53 sq ft (46.78 sq m)

Second Floor Approximate Floor Area 503.53 sq ft (46.78 sq m)