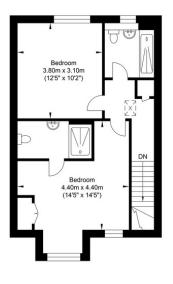

The 2nd floor landing has a cupboard housing the combi boiler and a hatch giving access to the loft storage space along with a large Velux window giving natural light.

There are 2 bedrooms one master to the front with fitted wardrobes and an en-suite shower room and a 2nd bedroom to the rear. There is also a family bathroom on the 2nd floor.

## Lagoon Way, Shoreham-by-Sea

Ground Floor Approximate Floor Area 621.93 sq ft (57.78 sq m)

First Floor Approximate Floor Area 503.53 sq ft (46.78 sq m)

Second Floor Approximate Floor Area 503.53 sq ft (46.78 sq m)

Approximate Gross Internal Area = 151.34 sq m / 1629.01 sq ft Illustration for identification purposes only, measurements are approximate, not to scale.

**Your Sussex Property Expert** 

Shoreham Property Hub 01273 661 577