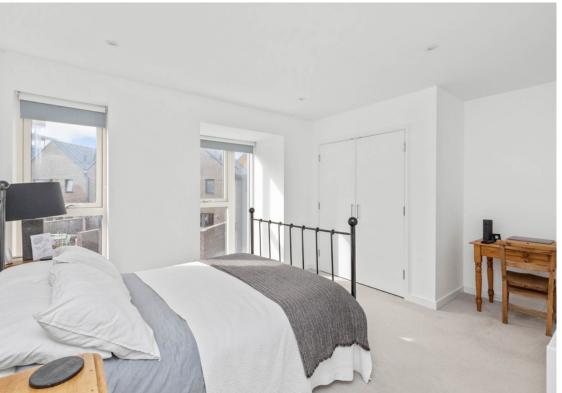

The 2nd floor landing has a cupboard housing the combi boiler and a hatch giving access to the loft storage space along with a large Velux window giving natural light.

There are 2 bedrooms one master to the front with fitted wardrobes and an en-suite shower room and a 2nd bedroom to the rear. There is also a family bathroom on the 2nd floor.