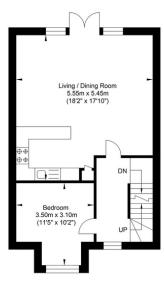

On the first floor there is an open plan lounge, diner and kitchen with modern integrated appliances and an extended worktop with breakfast bar with direct access out to an elevated decked terraced garden. Bedroom 3 is located on the 1st Floor

## Lagoon Way, Shoreham-by-Sea

Ground Floor Approximate Floor Area 621.93 sq ft (57.78 sq m)

First Floor Approximate Floor Area 503.53 sq ft (46.78 sq m)

Second Floor Approximate Floor Area 503.53 sq ft (46.78 sq m)

Approximate Gross Internal Area = 151.34 sq m / 1629.01 sq ft Illustration for identification purposes only, measurements are approximate, not to scale.

**Your Sussex Property Expert** 

Shoreham Property Hub 01273 661 577