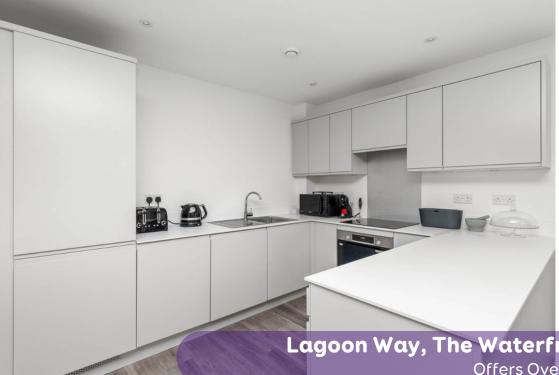

On the first floor there is an open plan lounge, diner and kitchen with modern integrated appliances and an extended worktop with breakfast bar with direct access out to an elevated decked terraced garden. Bedroom 3 is located on the 1st Floor