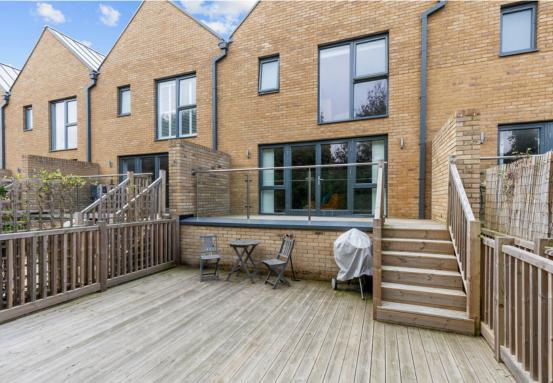

On the first floor there is an open plan lounge, diner and kitchen with modern integrated appliances and an extended worktop with breakfast bar with direct access out to an elevated decked terraced garden. Bedroom 3 is located on the 1st Floor

Externally there is private parking to the front of the property in front of the garage and there is also visitors parking within the development.