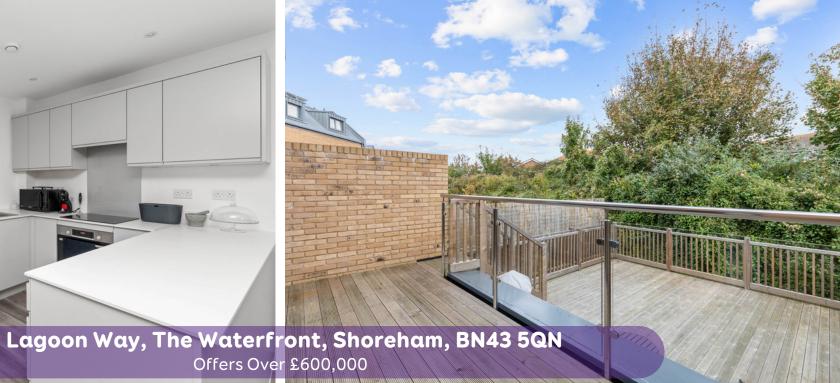

On the first floor there is an open plan lounge, diner and kitchen with modern integrated appliances and an extended worktop with breakfast bar with direct access out to an elevated decked terraced garden. Bedroom 3 is located on the 1st Floor