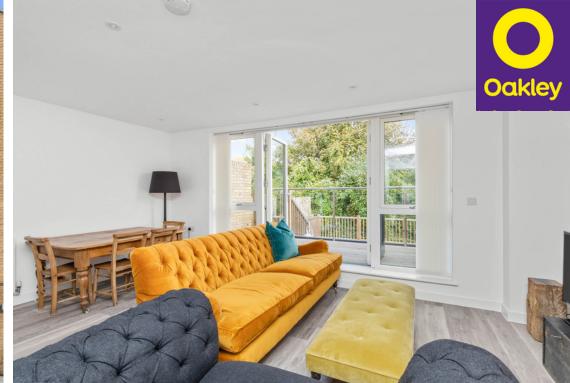

On the first floor there is an open plan lounge, diner and kitchen with modern integrated appliances and an extended worktop with breakfast bar with direct access out to an elevated decked terraced garden. Bedroom 3 is located on the 1st Floor