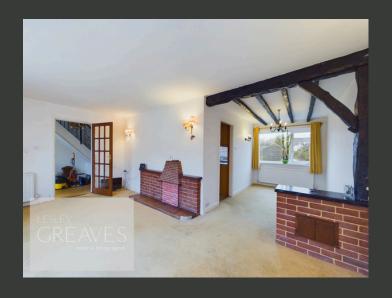

## **Detached Property with Potentiall**

THIS DETACHED PROPERTY, IN NEED OF SOME MODERNISATION, IS OFFERED FOR SALE WITH NO UPWARD CHAIN. THE VERSATILE ACCOMMODATION SPANS TWO FLOORS AND INCLUDES AN ENTRANCE HALLWAY LEADING TO AN OPEN PLAN L-SHAPED LIVING AND DINING ROOM. THE KITCHEN IS FUNCTIONAL WITH POTENTIAL FOR UPDATES, AND THERE IS A UTILITY PORCH AT THE REAR WITH PLUMBING FOR A WASHING MACHINE. THE GROUND FLOOR ALSO FEATURES A THREE-PIECE SHOWER ROOM AND A FOURTH BEDROOM, WHICH COULD ALSO BE USED AS A STUDY.