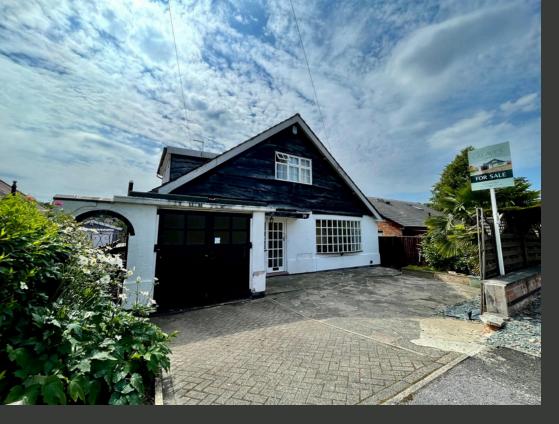

## **Detached Property with Potentiall**

THIS DETACHED PROPERTY, IN NEED OF SOME MODERNISATION, IS OFFERED FOR SALE WITH NO UPWARD CHAIN. THE VERSATILE ACCOMMODATION SPANS TWO FLOORS AND INCLUDES AN ENTRANCE HALLWAY LEADING TO AN OPEN PLAN L-SHAPED LIVING AND DINING ROOM. THE KITCHEN IS FUNCTIONAL WITH POTENTIAL FOR UPDATES, AND THERE IS A UTILITY PORCH AT THE REAR WITH PLUMBING FOR A WASHING MACHINE. THE GROUND FLOOR ALSO FEATURES A THREE-PIECE SHOWER ROOM AND A FOURTH BEDROOM, WHICH COULD ALSO BE USED AS A STUDY.

ON THE FIRST FLOOR, THERE ARE THREE BEDROOMS, ALL WITH BUILT-IN STORAGE, OFFERING AMPLE SPACE AND CONVENIENCE.

THE EXTERIOR BOASTS PARKING AT THE FRONT FOR THREE CARS, GATED SIDE ACCESS, AN INTEGRAL GARAGE WITH POWER AND LIGHTING, AND AN ENCLOSED REAR GARDEN, PROVIDING A PRIVATE OUTDOOR SPACE PERFECT FOR RELAXATION AND GARDENING.

THIS PROPERTY OFFERS GREAT POTENTIAL AND IS IDEAL FOR THOSE LOOKING TO CREATE A PERSONALIZED FAMILY HOME IN A VIBRANT COMMUNITY. VIEWINGS ARE HIGHLY RECOMMENDED.

- FREEHOLD
- COUNCIL TAX: BAND C
- LOCAL AUTHORITY; GEDLING BOROUGH COUNCIL
- MEASUREMENTS: 99 SQ METERS