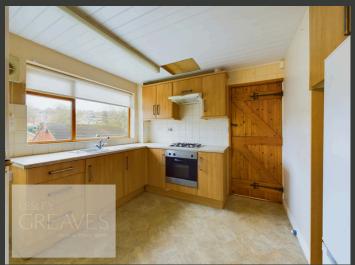

## **Detached Property with Potentiall**

THIS DETACHED PROPERTY, IN NEED OF SOME MODERNISATION, IS OFFERED FOR SALE WITH NO UPWARD CHAIN. THE VERSATILE ACCOMMODATION SPANS TWO FLOORS AND INCLUDES AN ENTRANCE HALLWAY LEADING TO AN OPEN PLAN L-SHAPED LIVING AND DINING ROOM. THE KITCHEN IS FUNCTIONAL WITH POTENTIAL FOR UPDATES, AND THERE IS A UTILITY PORCH AT THE REAR WITH PLUMBING FOR A WASHING MACHINE. THE GROUND FLOOR ALSO FEATURES A THREE-PIECE SHOWER ROOM AND A FOURTH BEDROOM, WHICH COULD ALSO BE USED AS A STUDY.