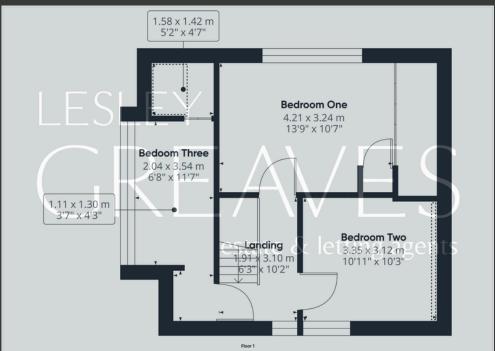

ON THE FIRST FLOOR, THERE ARE THREE BEDROOMS, ALL WITH BUILT-IN STORAGE, OFFERING AMPLE SPACE AND CONVENIENCE.

THE EXTERIOR BOASTS PARKING AT THE FRONT FOR THREE CARS, GATED SIDE ACCESS, AN INTEGRAL GARAGE WITH POWER AND LIGHTING, AND AN ENCLOSED REAR GARDEN, PROVIDING A PRIVATE OUTDOOR SPACE PERFECT FOR RELAXATION AND GARDENING.