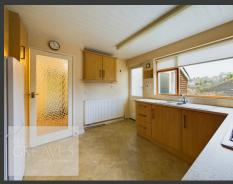

## **Detached Property with Potentiall**

THIS DETACHED PROPERTY, IN NEED OF SOME MODERNISATION, IS OFFERED FOR SALE WITH NO UPWARD CHAIN. THE VERSATILE ACCOMMODATION SPANS TWO FLOORS AND INCLUDES AN ENTRANCE HALLWAY LEADING TO AN OPEN PLAN L-SHAPED LIVING AND DINING ROOM. THE KITCHEN IS FUNCTIONAL WITH POTENTIAL FOR UPDATES, AND THERE IS A UTILITY PORCH AT THE REAR WITH PLUMBING FOR A WASHING MACHINE. THE GROUND FLOOR ALSO FEATURES A THREE-PIECE SHOWER ROOM AND A FOURTH BEDROOM, WHICH COULD ALSO BE USED AS A STUDY.