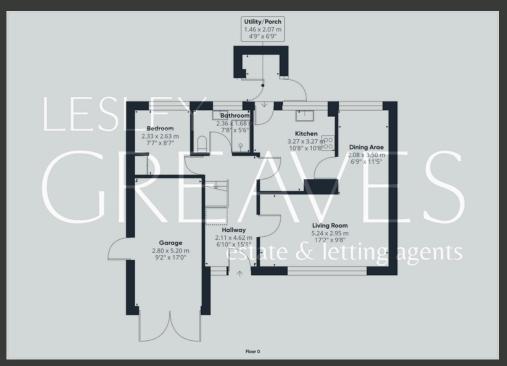

## **Detached Property with Potentiall**

THIS DETACHED PROPERTY, IN NEED OF SOME MODERNISATION, IS OFFERED FOR SALE WITH NO UPWARD CHAIN. THE VERSATILE ACCOMMODATION SPANS TWO FLOORS AND INCLUDES AN ENTRANCE HALLWAY LEADING TO AN OPEN PLAN L-SHAPED LIVING AND DINING ROOM. THE KITCHEN IS FUNCTIONAL WITH POTENTIAL FOR UPDATES, AND THERE IS A UTILITY PORCH AT THE REAR WITH PLUMBING FOR A WASHING MACHINE. THE GROUND FLOOR ALSO FEATURES A THREE-PIECE SHOWER ROOM AND A FOURTH BEDROOM, WHICH COULD ALSO BE USED AS A STUDY.

ON THE FIRST FLOOR, THERE ARE THREE BEDROOMS, ALL WITH BUILT-IN STORAGE, OFFERING AMPLE SPACE AND CONVENIENCE.

THE EXTERIOR BOASTS PARKING AT THE FRONT FOR THREE CARS, GATED SIDE ACCESS, AN INTEGRAL GARAGE WITH POWER AND LIGHTING, AND AN ENCLOSED REAR GARDEN, PROVIDING A PRIVATE OUTDOOR SPACE PERFECT FOR RELAXATION AND GARDENING.