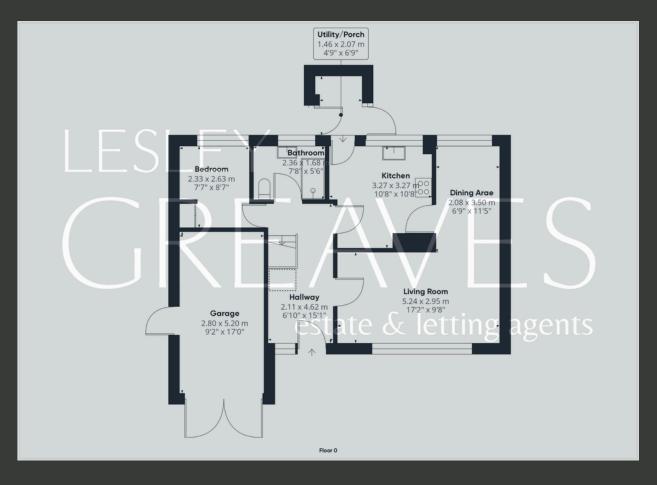

## **Detached Property with Potential**

THIS DETACHED PROPERTY, IN NEED OF SOME MODERNISATION, IS OFFERED FOR SALE WITH NO UPWARD CHAIN. THE VERSATILE ACCOMMODATION SPANS TWO FLOORS AND INCLUDES AN ENTRANCE HALLWAY LEADING TO AN OPEN PLAN LSHAPED LIVING AND DINING ROOM. THE KITCHEN IS FUNCTIONAL WITH POTENTIAL FOR UPDATES, AND THERE IS A UTILITY PORCH AT THE REAR WITH PLUMBING FOR A WASHING MACHINE. THE GROUND FLOOR ALSO FEATURES A THREE-PIECE SHOWER ROOM AND A FOURTH BEDROOM, WHICH COULD ALSO BE USED AS A STUDY.

ON THE FIRST FLOOR, THERE ARE THREE BEDROOMS, ALL WITH BUILT-IN STORAGE, OFFERING AMPLE SPACE AND CONVENIENCE.

THE EXTERIOR BOASTS PARKING AT THE FRONT FOR THREE CARS, GATED SIDE ACCESS, AN INTEGRAL GARAGE WITH POWER AND LIGHTING, AND AN ENCLOSED REAR GARDEN, PROVIDING A PRIVATE OUTDOOR SPACE PERFECT FOR RELAXATION AND GARDENING.

THIS PROPERTY OFFERS GREAT POTENTIAL AND IS IDEAL FOR THOSE LOOKING TO CREATE A PERSONALIZED FAMILY HOME IN A VIBRANT COMMUNITY. VIEWINGS ARE HIGHLY RECOMMENDED.

- FREEHOLD
- COUNCIL TAX; BAND C
- LOCAL AUTHORITY; GEDLING BOROUGH COUNCIL
- MEASUREMENTS; 99 SQ METERS