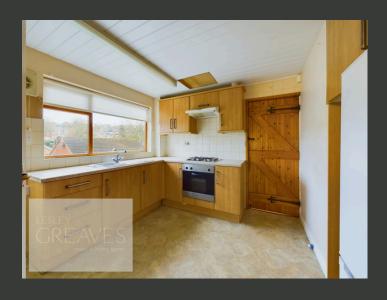

## **Detached Property with Potential**

THIS DETACHED PROPERTY, IN NEED OF SOME MODERNISATION, IS OFFERED FOR SALE WITH NO UPWARD CHAIN. THE VERSATILE ACCOMMODATION SPANS TWO FLOORS AND INCLUDES AN ENTRANCE HALLWAY LEADING TO AN OPEN PLAN LSHAPED LIVING AND DINING ROOM. THE KITCHEN IS FUNCTIONAL WITH POTENTIAL FOR UPDATES, AND THERE IS A UTILITY PORCH AT THE REAR WITH PLUMBING FOR A WASHING MACHINE. THE GROUND FLOOR ALSO FEATURES A THREE-PIECE SHOWER ROOM AND A FOURTH BEDROOM, WHICH COULD ALSO BE USED AS A STUDY.