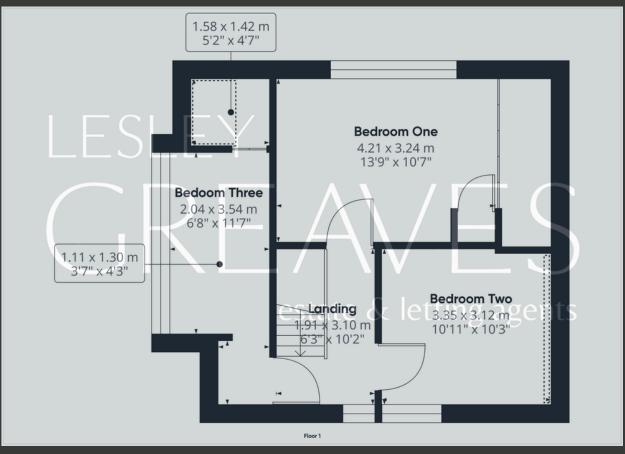

ON THE FIRST FLOOR, THERE ARE THREE BEDROOMS, ALL WITH BUILT-IN STORAGE, OFFERING AMPLE SPACE AND CONVENIENCE.

THE EXTERIOR BOASTS PARKING AT THE FRONT FOR THREE CARS, GATED SIDE ACCESS, AN INTEGRAL GARAGE WITH POWER AND LIGHTING, AND AN ENCLOSED REAR GARDEN, PROVIDING A PRIVATE OUTDOOR SPACE PERFECT FOR RELAXATION AND GARDENING.

THIS PROPERTY OFFERS GREAT POTENTIAL AND IS IDEAL FOR THOSE LOOKING TO CREATE A PERSONALIZED FAMILY HOME IN A VIBRANT COMMUNITY. VIEWINGS ARE HIGHLY RECOMMENDED.

- FREEHOLD
- COUNCIL TAX; BAND C
- LOCAL AUTHORITY; GEDLING BOROUGH COUNCIL
- MEASUREMENTS; 99 SQ METERS