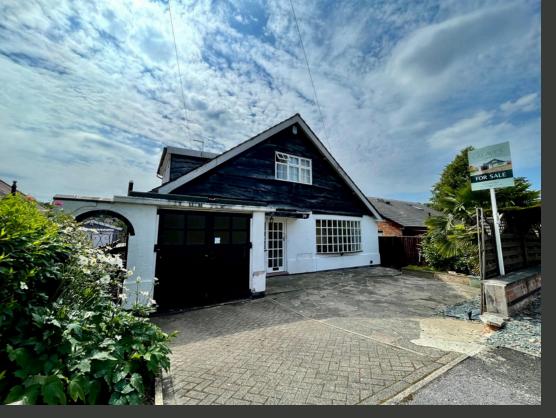

## KIRK ROAD MAPPERLEY

- NO CHAIN
- FOUR BEDROOMS
- OPEN PLAN KITCHEN
- UTILITY PORCH
- INTERGRAL GARAGE
- MODERNISATION POTENTIAL
- EPC D

## **Detached Property with Potential**

THIS DETACHED PROPERTY, IN NEED OF SOME MODERNISATION, IS OFFERED FOR SALE WITH NO UPWARD CHAIN. THE VERSATILE ACCOMMODATION SPANS TWO FLOORS AND INCLUDES AN ENTRANCE HALLWAY LEADING TO AN OPEN PLAN LSHAPED LIVING AND DINING ROOM. THE KITCHEN IS FUNCTIONAL WITH POTENTIAL FOR UPDATES, AND THERE IS A UTILITY PORCH AT THE REAR WITH PLUMBING FOR A WASHING MACHINE. THE GROUND FLOOR ALSO FEATURES A THREE-PIECE SHOWER ROOM AND A FOURTH BEDROOM, WHICH COULD ALSO BE USED AS A STUDY.

ON THE FIRST FLOOR, THERE ARE THREE BEDROOMS, ALL WITH BUILT-IN STORAGE, OFFERING AMPLE SPACE AND CONVENIENCE.

THE EXTERIOR BOASTS PARKING AT THE FRONT FOR THREE CARS, GATED SIDE ACCESS, AN INTEGRAL GARAGE WITH POWER AND LIGHTING, AND AN ENCLOSED REAR GARDEN, PROVIDING A PRIVATE OUTDOOR SPACE PERFECT FOR RELAXATION AND GARDENING.