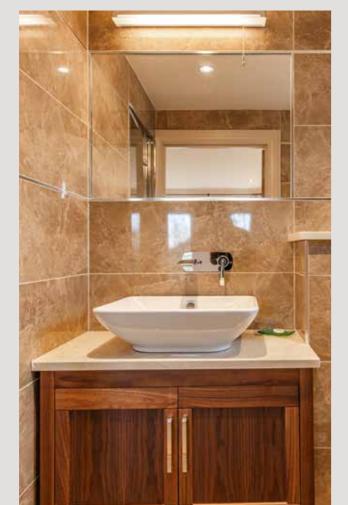

S panning over 1,250 sq. ft., this three bedroom, three bathroom home exudes versatility. The principal bedroom includes a private en-suite bathroom, adding a touch of luxury. The open-plan kitchen/dining/sitting room on the first floor provides a harmonious flow, offering both communal and private spaces. The adjoining room, currently a snug/TV room, also makes an ideal separate dining room, or doubles as a fourth bedroom.

"We love every part of the house, it has a warm and luxurious feel which is lovely to return to."

The kitchen, a blend of style, design and practicality, features oak-fronted in-frame shaker cabinetry crowned with granite worktops. An expansive central breakfast bar enhances the sociable gathering space, complemented by high-end integrated appliances. The craftsmanship is evident in the sapele hardwood windows and doors, as well as the oak and limestone flooring, perfectly complementing the underfloor heating throughout the property.