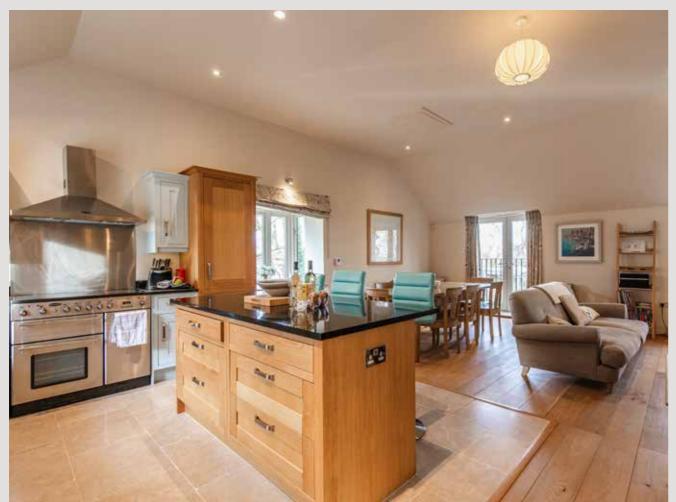

"We love every part of the house, it has a warm and luxurious feel which is lovely to return to."

The kitchen, a blend of style, design and practicality, features oak-fronted in-frame shaker cabinetry crowned with granite worktops. An expansive central breakfast bar enhances the sociable gathering space, complemented by high-end integrated appliances. The craftsmanship is evident in the sapele hardwood windows and doors, as well as the oak and limestone flooring, perfectly complementing the underfloor heating throughout the property.