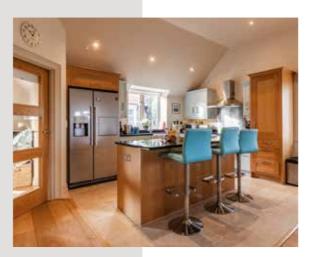

"We love every part of the house, it has a warm and luxurious feel which is lovely to return to."

The kitchen, a blend of style, design and practicality, features oak-fronted in-frame shaker cabinetry crowned with granite worktops. An expansive central breakfast bar enhances the sociable gathering space, complemented by high-end integrated appliances. The craftsmanship is evident in the sapele hardwood windows and doors, as well as the oak and limestone flooring, perfectly complementing the underfloor heating throughout the property.