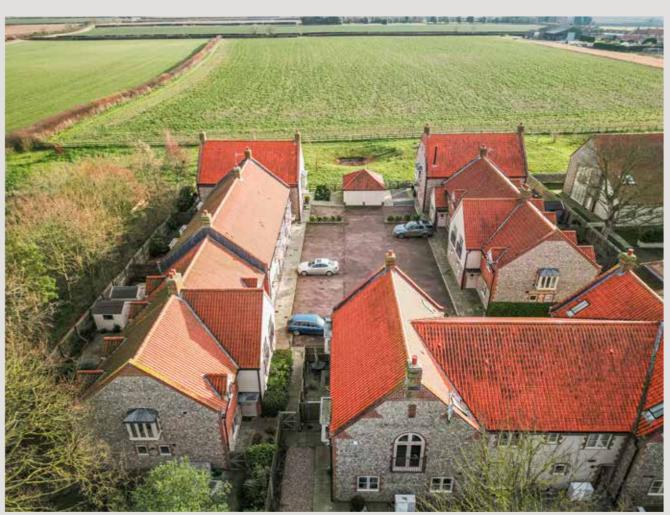

## Crab Cottage

Cottage 8, The Langham, Langham, NR25 7DG

Key Position within Norfolk's Area of Outstanding Natural Beauty

Two Miles to One of Norfolk's Most Popular Coastal Villages

Located on the Highly Acclaimed The Langham Development from Avada Homes

Incredible Specification using Top Quality Materials from Skilled Craftsmen

Three Bedrooms

Three Bathrooms

Superb Open-Plan Living Space

Snug/TV Room/Fourth Bedroom

Generous Corner Plot

**Allocated Parking** 

with the preserved runway and airfield of RAF Langham standing testament to its historical significance.

The outstanding Langham development, built by the esteemed Avada Homes who are known for their passion and exceptional standards, was completed in 2014. Crab Cottage, a meticulously designed terraced property, seamlessly blends modern amenities with local heritage architecture, creating a timeless product.

Copyright V360 Ltd 2023 | www.houseviz.com

The generous rear garden at Crab
Cottage is designed for low
maintenance, and thanks to this particular
cottage sitting on a corner plot, it enjoys
virtually twice the garden size of its
neighbouring cottages in the same vein.
A shared courtyard provides a convenient
parking space just outside the property.