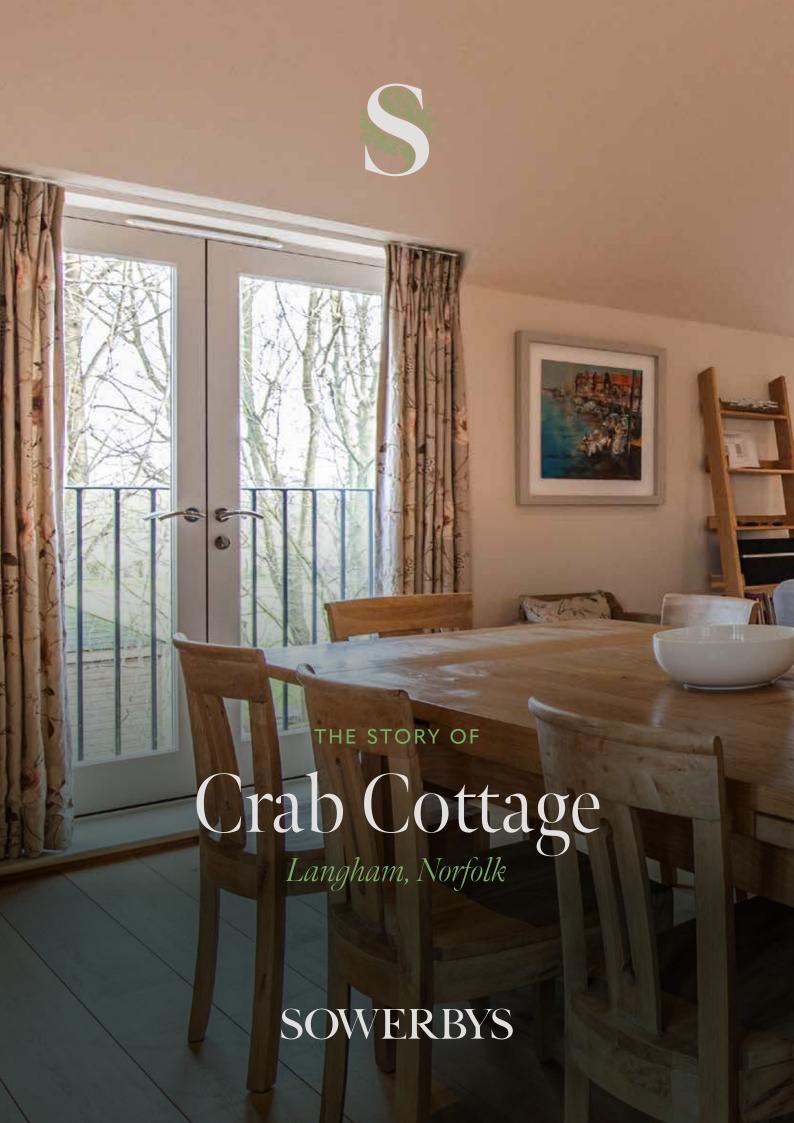

## Crab Cottage

Cottage 8, The Langham, Langham, NR25 7DG

Key Position within Norfolk's Area of Outstanding Natural Beauty

Two Miles to One of Norfolk's Most Popular Coastal Villages

Located on the Highly Acclaimed The Langham Development from Avada Homes

S panning over 1,250 sq. ft., this three bedroom, three bathroom home exudes versatility. The principal bedroom includes a private en-suite bathroom, adding a touch of luxury. The open-plan kitchen/dining/sitting room on the first floor provides a harmonious flow, offering both communal and private spaces. The adjoining room, currently a snug/TV room, also makes an ideal separate dining room, or doubles as a fourth bedroom.

"We love every part of the house, it has a warm and luxurious feel which is lovely to return to."

The kitchen, a blend of style, design and practicality, features oak-fronted in-frame shaker cabinetry crowned with granite worktops. An expansive central breakfast bar enhances the sociable gathering space, complemented by high-end integrated appliances. The craftsmanship is evident in the sapele hardwood windows and doors, as well as the oak and limestone flooring, perfectly complementing the underfloor heating throughout the property.