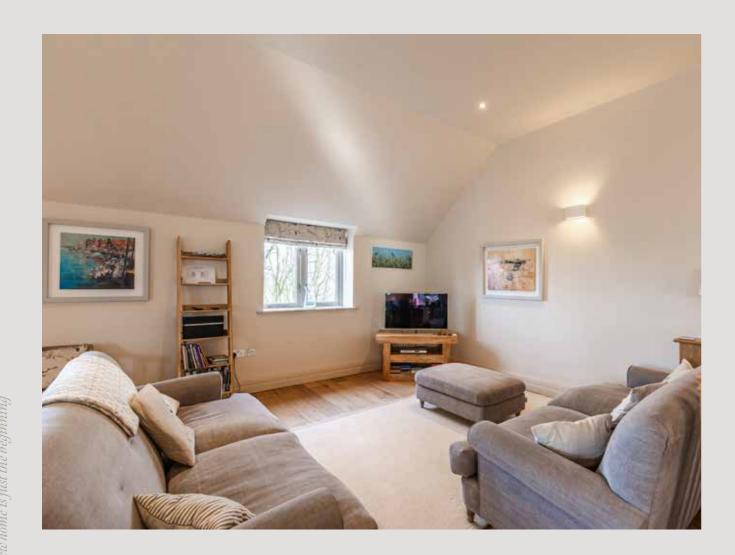

S panning over 1,250 sq. ft., this three bedroom, three bathroom home exudes versatility. The principal bedroom includes a private en-suite bathroom, adding a touch of luxury. The open-plan kitchen/dining/sitting room on the first floor provides a harmonious flow, offering both communal and private spaces. The adjoining room, currently a snug/TV room, also makes an ideal separate dining room, or doubles as a fourth bedroom.