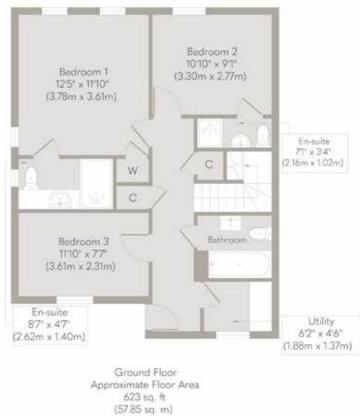

S panning over 1,250 sq. ft., this three bedroom, three bathroom home exudes versatility. The principal bedroom includes a private en-suite bathroom, adding a touch of luxury. The open-plan kitchen/dining/sitting room on the first floor provides a harmonious flow, offering both communal and private spaces. The adjoining room, currently a snug/TV room, also makes an ideal separate dining room, or doubles as a fourth bedroom.

SOWERBYS

Whilst every attempt has been made to ensure the accuracy of the floor plan contained here, measurements of doors, windows, rooms and any other items are approximate and no responsibility is taken for any error, omission, or mis-statement. This plan is for illustrative purposes only and should be used as such by any prospective purchaser or tenant. The services, systems and appliances shown have not been tested and no guarantee as to their operability or efficiency can be given.