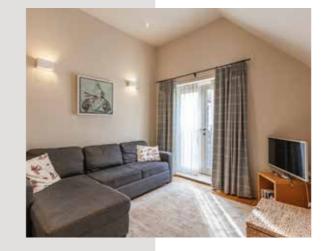

S panning over 1,250 sq. ft., this three bedroom, three bathroom home exudes versatility. The principal bedroom includes a private en-suite bathroom, adding a touch of luxury. The open-plan kitchen/dining/sitting room on the first floor provides a harmonious flow, offering both communal and private spaces. The adjoining room, currently a snug/TV room, also makes an ideal separate dining room, or doubles as a fourth bedroom.

"We love every part of the house, it has a warm and luxurious feel which is lovely to return to."

The kitchen, a blend of style, design and practicality, features oak-fronted in-frame shaker cabinetry crowned with granite worktops. An expansive central breakfast bar enhances the sociable gathering space, complemented by high-end integrated appliances. The craftsmanship is evident in the sapele hardwood windows and doors, as well as the oak and limestone flooring, perfectly complementing the underfloor heating throughout the property.