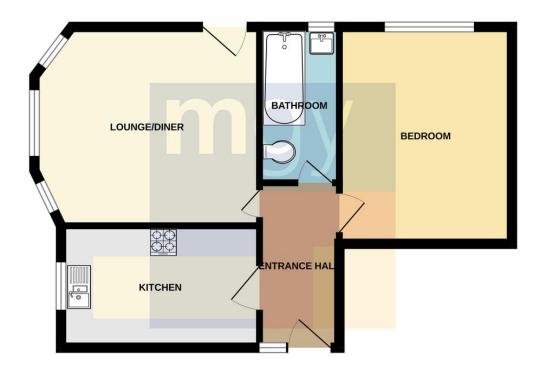

#### **ENTRANCE HALL**

Accessed through uPVC front door with obscure glass insert leading from private front courtyard. Wooden effect vinyl flooring. Dado rail. Coving to ceiling. Pendant light fitting. Doors to lounge/diner, kitchen, bedroom and bathroom. Radiator and PowerPoints.

#### LOUNGE / DINER

12' 11" x 11' 5" (3.95m x 3.49m) Entered via wooden panelled door from entrance hallway. Large double glazed bay window to front aspect. Carpet. Pendant light fitting to ceiling. Coving. uPVC door leading to private courtyard. Radiator. PowerPoints and TV point.

#### **KITCHEN**

11' 3" x 6' 11" (3.45m x 2.12m) Modern fitted kitchen with a range of white wall and base units across three walls, with round edged worktops over incorporating ceramic 1.5 sink with mixer tap over. Integrated fridge freezer. Integrated electric oven with four ring gas hob and stainless steel extractor above. Integrated dishwasher. uPVC double glazed window to front aspect. Partly tiled walls. Wooden effect vinyl flooring. Coving. Wall mounted Boiler. Pendant light fitting. Plumbing for washing machine. Extractor. Radiator and PowerPoints.

#### BEDROOM

12' 1" x 9' 10" (3.69m x 3.00m) Double bedroom with large uPVC window to side aspect. Carpet. Coving. Pendant light fitting. Radiator and PowerPoints.

#### BATHROOM

10" x 4' 6" (2.70m x 1.39m) Modern suite comprising: low level WC, pedestal wash hand basin with mixer tap, panelled bath with hot and cold tap over plus electric shower fitting with glass door to side. Tiled flooring. Tiled walls. Pendant light fitting. Extractor. Heated towel rail.