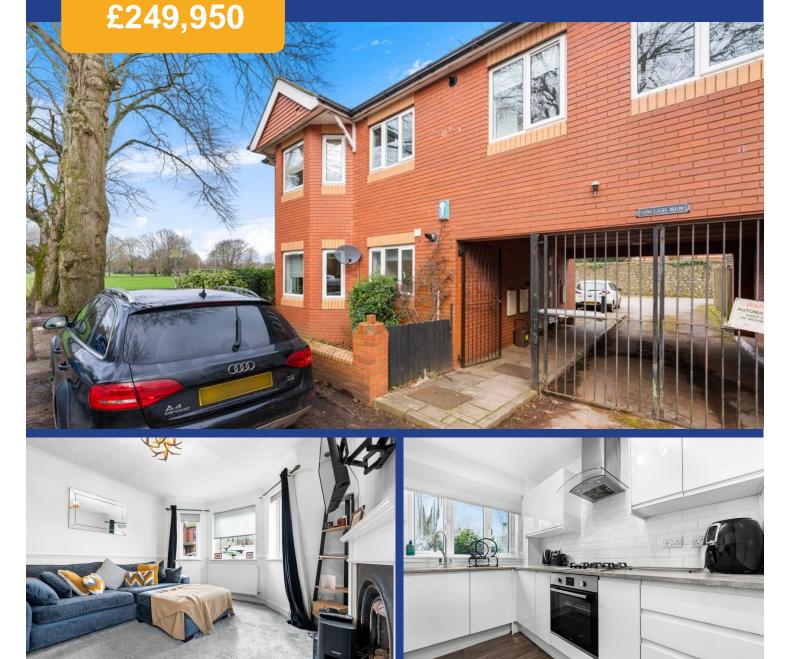

### **Property Description**

\*\*NO CHAIN\* \*RARELY AVAILABLE\*\* MGY are delighted to bring to market this spacious, one double bedroom, ground floor apartment on the much favoured Fairleigh Road. The recently modernised ground floor apartment is perfectly located looking onto Llandaff fields and a short walk to Pontcanna's variety of amenities. The apartment comprises of entrance hallway, modern fitted kitchen, lounge, bathroom and double bedroom. The property further benefits from having off road parking, private courtyard with direct views across Llandaff Fields and is double glazed throughout as well as obtaining some gorgeous original features.

#### **ENTRANCE HALL**

Accessed through uPVC front door with obscure glass insert leading from private front courtyard. Wooden effect vinyl flooring. Dado rail. Coving to ceiling. Pendant light fitting. Doors to lounge/diner, kitchen, bedroom and bathroom. Radiator and PowerPoints.

#### LOUNGE / DINER

12' 11" x 11' 5" (3.95m x 3.49m) Entered via wooden panelled door from entrance hallway. Large double glazed bay window to front aspect. Carpet. Pendant light fitting to ceiling. Coving. uPVC door leading to private courtyard. Radiator. PowerPoints and TV point.

#### **KITCHEN**

11' 3" x 6' 11" (3.45m x 2.12m) Modern fitted kitchen with a range of white wall and base units across three walls, with round edged worktops over incorporating ceramic 1.5 sink with mixer tap over. Integrated fridge freezer. Integrated electric oven with four ring gas hob and stainless steel extractor above. Integrated dishwasher. uPVC double glazed window to front aspect. Partly tiled walls. Wooden effect vinyl flooring. Coving. Wall mounted Boiler. Pendant light fitting. Plumbing for washing machine. Extractor. Radiator and PowerPoints.