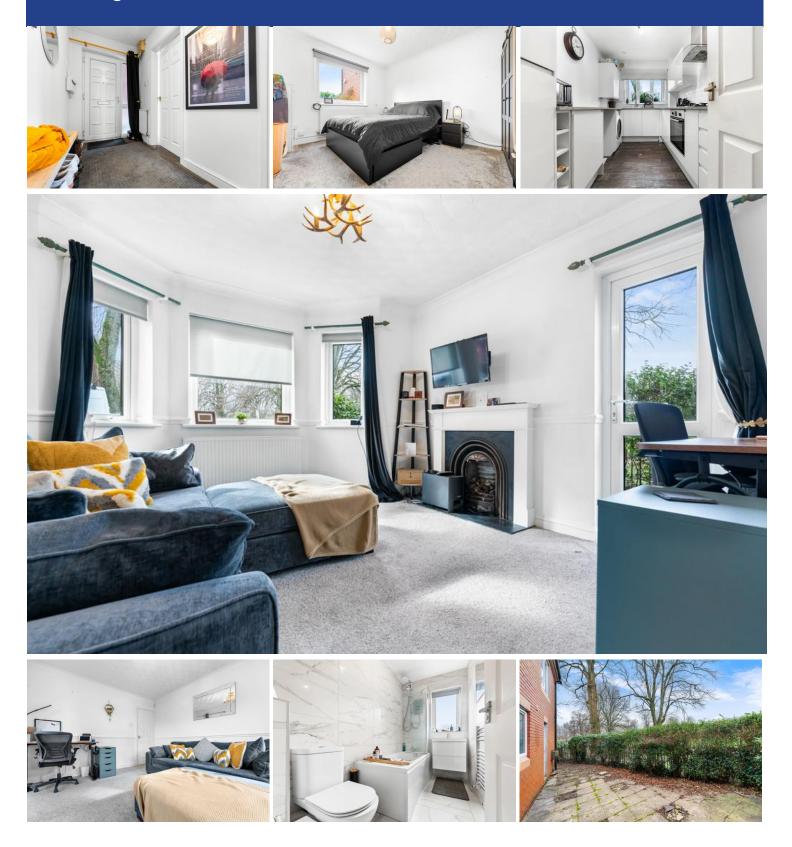

#### **ENTRANCE HALL**

Accessed through uPVC front door with obscure glass insert leading from private front courtyard. Wooden effect vinyl flooring. Dado rail. Coving to ceiling. Pendant light fitting. Doors to lounge/diner, kitchen, bedroom and bathroom. Radiator and PowerPoints.

#### LOUNGE / DINER

12' 11" x 11' 5" (3.95m x 3.49m) Entered via wooden panelled door from entrance hallway. Large double glazed bay window to front aspect. Carpet. Pendant light fitting to ceiling. Coving. uPVC door leading to private courtyard. Radiator. PowerPoints and TV point.

#### **KITCHEN**

11' 3" x 6' 11" (3.45m x 2.12m) Modern fitted kitchen with a range of white wall and base units across three walls, with round edged worktops over incorporating ceramic 1.5 sink with mixer tap over. Integrated fridge freezer. Integrated electric oven with four ring gas hob and stainless steel extractor above. Integrated dishwasher. uPVC double glazed window to front aspect. Partly tiled walls. Wooden effect vinyl flooring. Coving. Wall mounted Boiler. Pendant light fitting. Plumbing for washing machine. Extractor. Radiator and PowerPoints.

#### BEDROOM

12' 1" x 9' 10" (3.69m x 3.00m) Double bedroom with large uPVC window to side aspect. Carpet. Coving. Pendant light fitting. Radiator and PowerPoints.

#### BATHROOM

10" x 4' 6" (2.70m x 1.39m) Modern suite comprising: low level WC, pedestal wash hand basin with mixer tap, panelled bath with hot and cold tap over plus electric shower fitting with glass door to side. Tiled flooring. Tiled walls. Pendant light fitting. Extractor. Heated towel rail.

#### OUTSIDE

Private courtyard with direct views across Llandaff Fields leading from the lounge/diner.