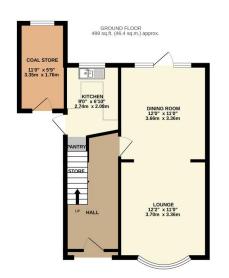

## Phillips George

**EPC** To Follow

TOTAL FLOOR AREA: 927 sq.ft, (86.1 sq.m.) approx.

Whist every attempt has been made to ensure the accuracy of the floorplan contained here, measurement of doors, windows, comes and any other items are approximate and no responsibility is taken for any error. omission or mis-schemed. This plan is defaultating peoples only and should be used as such by any other items.