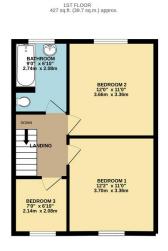

## Phillips George

**EPC** To Follow

TOTAL FLOOR AREA: 927 sq.ft, (86.1 sq.m.) approx.

Whist every attempt has been made to ensure the accuracy of the floorplan contained here, measurement of doors, windows, comes and any other items are approximate and no responsibility is taken for any error. omission or mis-schemed. This plan is defaultating peoples only and should be used as such by any other items.