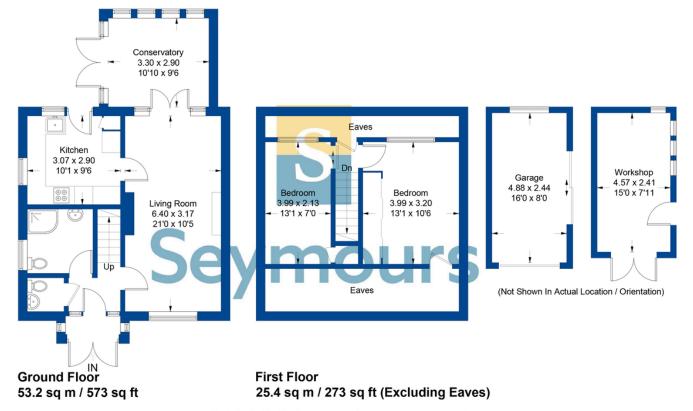

## Lambert Gardens

Approximate Gross Internal Area = 78.6 sq m / 846 sq ft Workshop & Garage = 22.9 sq m / 246 sq ft Total = 101.5 sq m / 1092 sq ft (Excluding Eaves)

Illustration for identification purposes only, measurements are approximate, not to scale. FloorplansUsketch.com © 2024 (ID1054208)