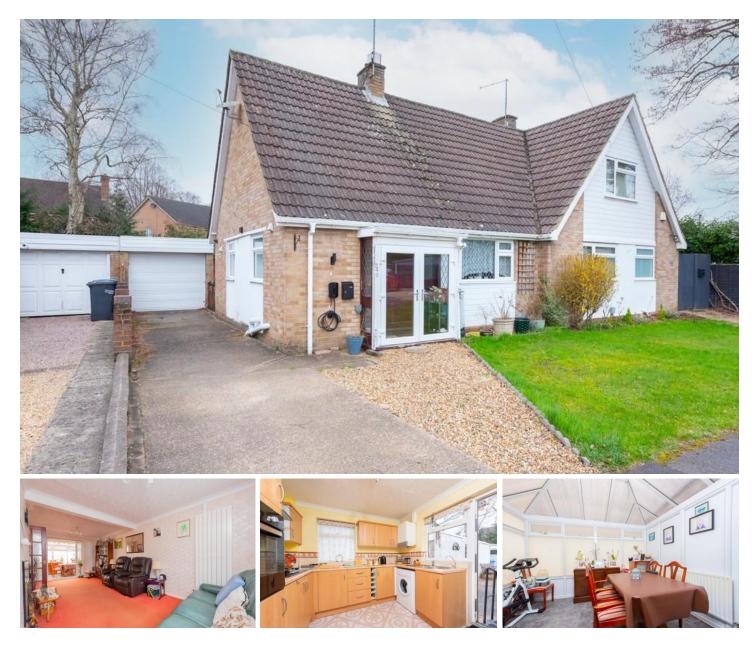

# Lambert Crescent Camberley, GU17 oPW £380,000

Arrange a viewing: 01276 534100

### **Property Details**

- 🚬 2 bedrooms
- 📰 0 baths
- 💶 EPC Rating TBC
- 💉 1092 sqft (inc garage)
- ➡ Black water (1.1 miles)
- Semi-detached chalet
- Two double bedrooms
- Living room
- Conservatory
- Kitchen
- Mature rear garden
- Garage and driveway
- exœllent location near end of close
- Convenient for Black water and the shops

# This two bedroom chalet has a large Living room as well as a spacious conservatory and a kitchen. There is also a downstairs shower room. To the rear of property is a mature rear garden and the property does also benefit from driveway parking and a garage. It is well situated being towards the end of this popular close in Blackwater. There are decent local amenities too with a range of shops, amenities and a railway station at Blackwater as well as good local schools and attractive countryside close by.