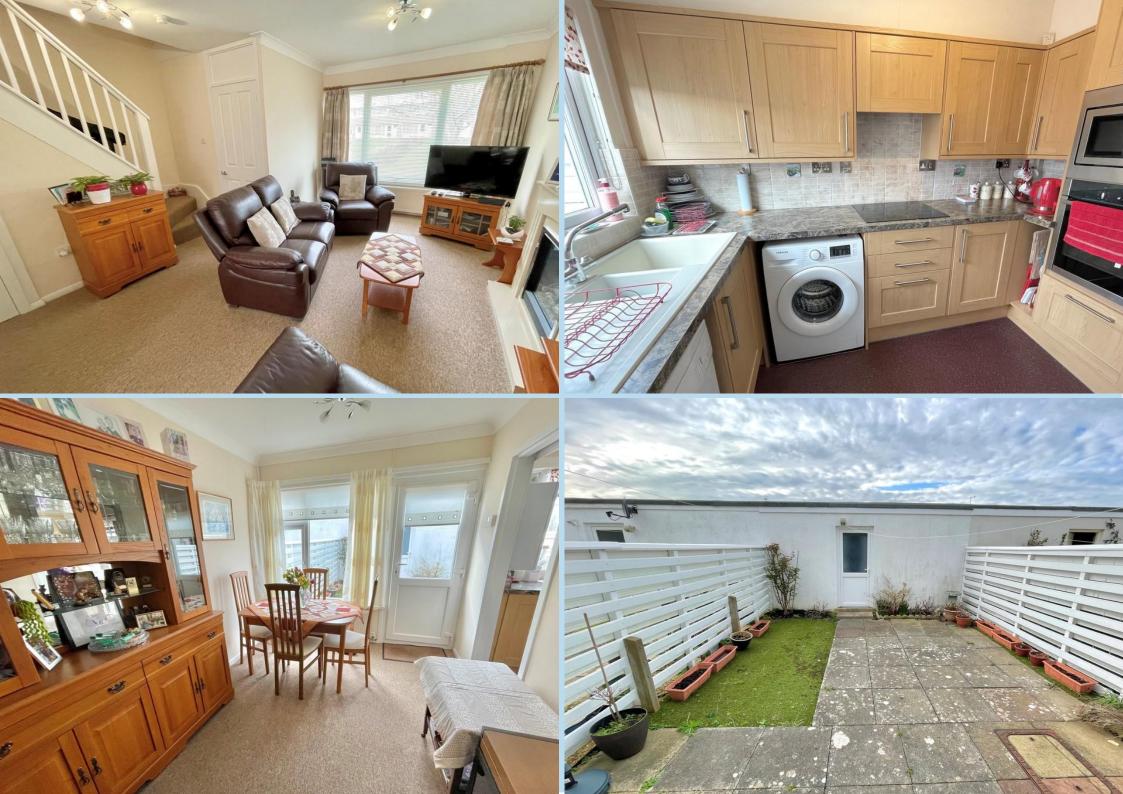

In brief the accommodation comprises: - entrance hall, ground floor cloakroom, refitted kitchen, spacious through lounge/dining room, 2 bedrooms and a refitted modern shower room/WC. Outside there is a courtyard style private rear garden which accesses the garage to the rear.

## LOUNGE/DINING ROOM

26' 5" x 12' 5" (8.05m x 3.78m) max

#### **REFITTED KITCHEN**

9' 10" x 6' 7" (3m x 2.01m)

#### REFITTED SHOWER ROOMWC

PRIVATE REAR GARDEN