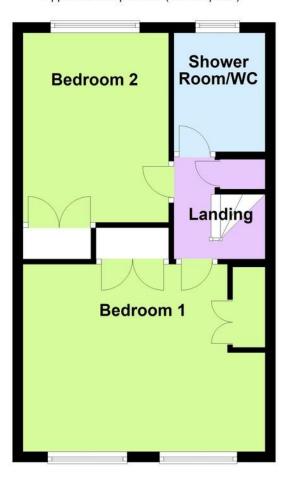

# **Ground Floor**

Approx. 37.6 sq. metres (404.5 sq. feet)

First Floor

Approx. 37.6 sq. metres (404.5 sq. feet)

Total area: approx. 75.2 sq. metres (809.1 sq. feet)

#### BEDROOM 1

15' 5" x 12' 1" (4.7m x 3.68m) max

#### **BEDROOM 2**

12' x 9' 2" (3.66m x 2.79m)

#### REFITTED SHOWER ROOMWC

PRIVATE REAR GARDEN