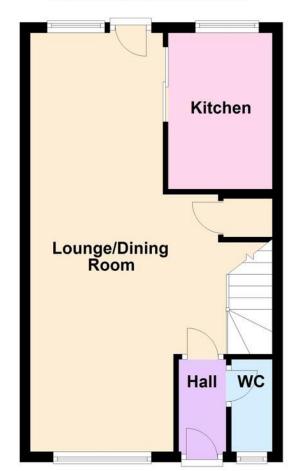

# **Ground Floor**

Approx. 37.6 sq. metres (404.5 sq. feet)

First Floor

Approx. 37.6 sq. metres (404.5 sq. feet)

Total area: approx. 75.2 sq. metres (809.1 sq. feet)

## LOUNGE/DINING ROOM

26' 5" x 12' 5" (8.05m x 3.78m) max

#### **REFITTED KITCHEN**

9' 10" x 6' 7" (3m x 2.01m)

#### **ENTRANCE HALL**

#### **CLOAKROOM**