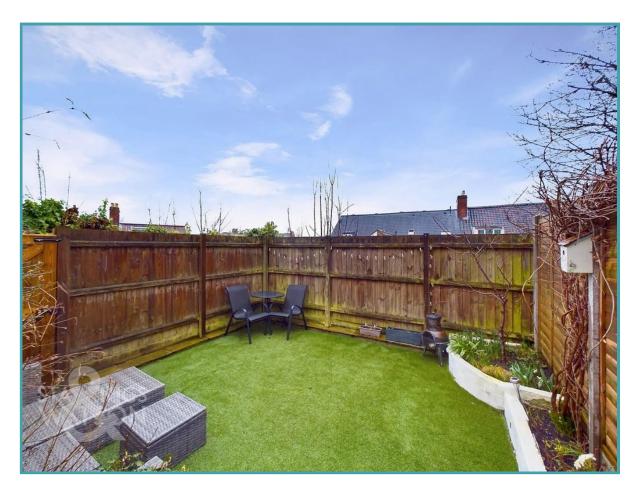

### THE GREAT OUTDOORS

Externally there is a very handy external outbuilding that currently serves as the ideal storage space for garden furniture and other items. Heading down the steps, you will enter the low-maintenance garden space with artificial grass under foot, timber fence surround and gate leading to the side alleyway access.