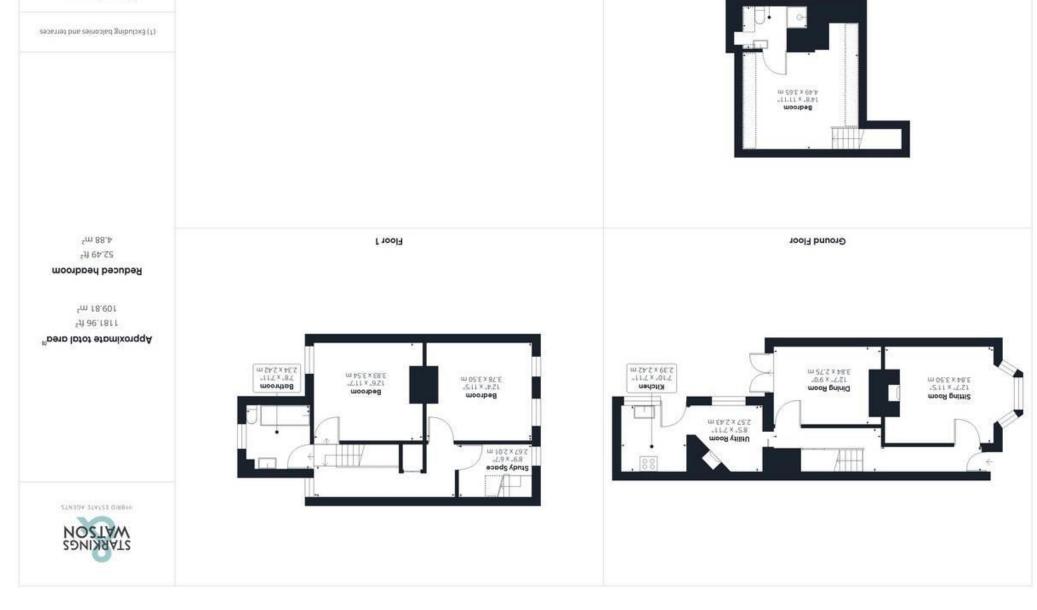

## FOR SALE PROPERTY

- Terraced House Extending to 1180 Sq.Ft (stms)
- Living Accommodation Set Over Three Floors
- Separate Sitting & Dining Room
- Three Double Bedrooms
- Family Bathroom & En-Suite
- Modern Fitted Kitchen
- Low Maintenance Rear Garden
- Sought After City Centre Location

### **IN SUMMARY**

This brilliantly spacious TERRACED HOUSE is set within one of the most accessible parts of the city of Norwich with a wide array of transport links and shopping on your doorstep. Internally the property benefits from full uPVC double glazing. The property is offered in an IMMACULATE and MODERN fashion throughout the very VERSATILE living accommodation which features a SEPARATE SITTING and DINING ROOM on the ground floor, and a UNIQUE KITCHEN and UTILITY ROOM layout. Heading upwards, the property benefits from THREE DOUBLE BEDROOMS all individually decorated with a contemporary/modern decor, with the main bedroom on the second floor boasting BESPOKE BUILT IN WARDROBES and an EN-SUITE SHOWER ROOM as well as the family bathroom on the first floor. Externally, there is a low maintenance rear garden, with external storage outbuilding.

### THE GRAND TOUR

Stepping inside one of the first things you will notice is the sleek finish throughout with neutral colours and wooden

accents lifting the property throughout the hallway and beyond. To your right as you enter walking across the wooden flooring is the bay fronted sitting room complete with wooden plantation blinds, radiator and an exposed brick fireplace creating a cosy space to enjoy cosy evenings. Heading down the hallway, past the under stair storage space, you will find the separate dining room to your right sharing the same feature chimney breast as the sitting room which in turn has created the ideal space for additional storage solutions in the recesses either side. The same wooden flooring runs under foot, with a rear aspect uPVC double glazed door leading you to the rear garden. To the rear of the property is a uniquely laid out utility/kitchen space with wood effect tiled flooring underfoot, a range of wall and base mounted storage set around wooden square edge work surfaces. There is space for a washing machine and fridge freezer, as well as a range of integrated appliances including a dishwasher, electric hob with extraction above and dual NEFF ovens. This space has been incredibly well thought out and is presented in a very attractive manner. Heading to the first floor you will find the family bathroom directly opposite the stairs with wood effect flooring, stylish bathtub with mounted shower head above, WC, radiator and sink set upon vanity storage. The entire space is delicately decorated with a mixture of white fixtures, grey tilled surround and exposed wooden storage features. Heading out of this room and directly to your left is the second largest bedroom, with darkened wood flooring and subtle two-tone paint currently serving as the most perfect nursery with a uPVC window overlooking the rear garden space. Heading through the hallway towards the front of the property is the third bedroom which is a great sized double bedroom, only slightly smaller than the second. This all white room is finished with carpeted flooring and wooden panelling on the far wall with a double front facing aspect of windows allowing natural light to flood this space. Before heading to the second floor you will find yourself

stood in an extremely versatile space hidden under the stairs currently being used as a home office space with some additional storage under the stairs too. This could be purposed in any fashion or simply used for storage. The main bedroom is a stunningly presented and well-lit room with a dual aspect through the Velux windows. This space has vaulted ceilings and recessed lighting, with the current owners opting to add some well-designed, bespoke fitted wardrobes with lighting inside. Finally, the en-suite shower room is a well-proportioned room with a Velux window overlooking the surrounding city, ceramic wash basin, WC and tilled shower cubicle set within the recess of the wall.

Floor 2

"8'2 x \*2'8 m 88,1 x 82.5

etiu2-n3

moonbead besubs9 ()) (fiSe.4/m2.1 woled)

While every attempt has been made to ensure accuracy, all measurements are approximate, not to scale. This floor plan is for illustrative purposes only.