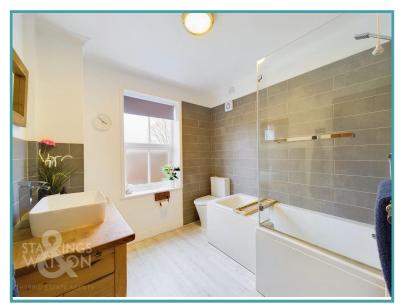

### THE GRAND TOUR

Stepping inside one of the first things you will notice is the sleek finish throughout with neutral colours and wooden

accents lifting the property throughout the hallway and beyond. To your right as you enter walking across the wooden flooring is the bay fronted sitting room complete with wooden plantation blinds, radiator and an exposed brick fireplace creating a cosy space to enjoy cosy evenings. Heading down the hallway, past the under stair storage space, you will find the separate dining room to your right sharing the same feature chimney breast as the sitting room which in turn has created the ideal space for additional storage solutions in the recesses either side. The same wooden flooring runs under foot, with a rear aspect uPVC double glazed door leading you to the rear garden. To the rear of the property is a uniquely laid out utility/kitchen space with wood effect tiled flooring underfoot, a range of wall and base mounted storage set around wooden square edge work surfaces. There is space for a washing machine and fridge freezer, as well as a range of integrated appliances including a dishwasher, electric hob with extraction above and dual NEFF ovens. This space has been incredibly well thought out and is presented in a very attractive manner. Heading to the first floor you will find the family bathroom directly opposite the stairs with wood effect flooring, stylish bathtub with mounted shower head above, WC, radiator and sink set upon vanity storage. The entire space is delicately decorated with a mixture of white fixtures, grey tilled surround and exposed wooden storage features. Heading out of this room and directly to your left is the second largest bedroom, with darkened wood flooring and subtle two-tone paint currently serving as the most perfect nursery with a uPVC window overlooking the rear garden space. Heading through the hallway towards the front of the property is the third bedroom which is a great sized double bedroom, only slightly smaller than the second. This all white room is finished with carpeted flooring and wooden panelling on the far wall with a double front facing aspect of windows allowing natural light to flood this space. Before heading to the second floor you will find yourself