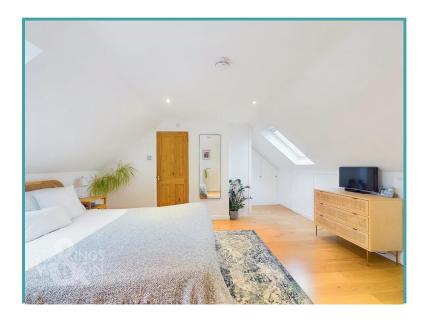

stood in an extremely versatile space hidden under the stairs currently being used as a home office space with some additional storage under the stairs too. This could be purposed in any fashion or simply used for storage. The main bedroom is a stunningly presented and well-lit room with a dual aspect through the Velux windows. This space has vaulted ceilings and recessed lighting, with the current owners opting to add some well-designed, bespoke fitted wardrobes with lighting inside. Finally, the en-suite shower room is a well-proportioned room with a Velux window overlooking the surrounding city, ceramic wash basin, WC and tilled shower cubicle set within the recess of the wall.