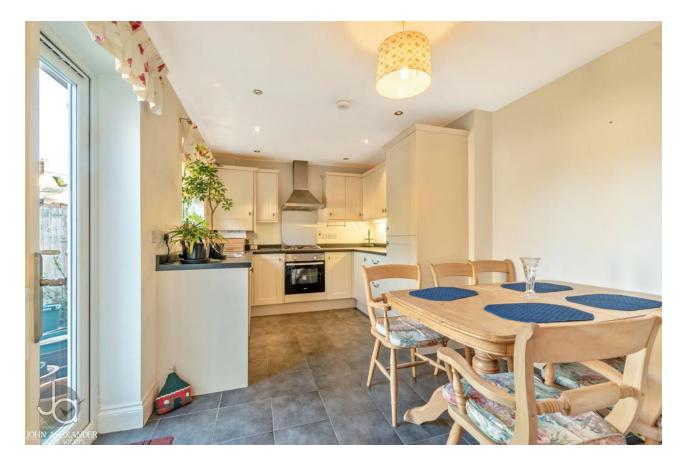

This property also benefits from a large lounge, separate kitchen, en-suite to master bedroom, family bathroom, enclosed rear garden and driveway located to the front.

## ENTRANCE HALL

BEDROOM ONE 12' 8" x 10' 9" (3.86m x 3.28m)

ENSUITE 8' 0" x 2' 11" (2.44m x 0.89m)

BEDROOM TWO 10' 10" x 9' 9" (3.3m x 2.97m)

LOUNGE 14' 5" x 13' 9" (4.39m x 4.19m)

KITCHEN 14' 6" x 10' 4" (4.42m x 3.15m)