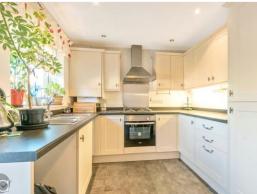

## ENTRANCE HALL

BEDROOM ONE 12' 8" x 10' 9" (3.86m x 3.28m)

ENSUITE 8' 0" x 2' 11" (2.44m x 0.89m)

BEDROOM TWO 10' 10" x 9' 9" (3.3m x 2.97m)

LOUNGE 14' 5" x 13' 9" (4.39m x 4.19m)

KITCHEN 14' 6" x 10' 4" (4.42m x 3.15m)