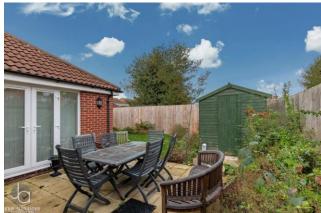

## OUTSIDE

To the rear of the property, there is a garden enclosed by panel fencing with patio area which wraps around the home.

To the front, there is a lawned area with a driveway providing off road parking to the side.