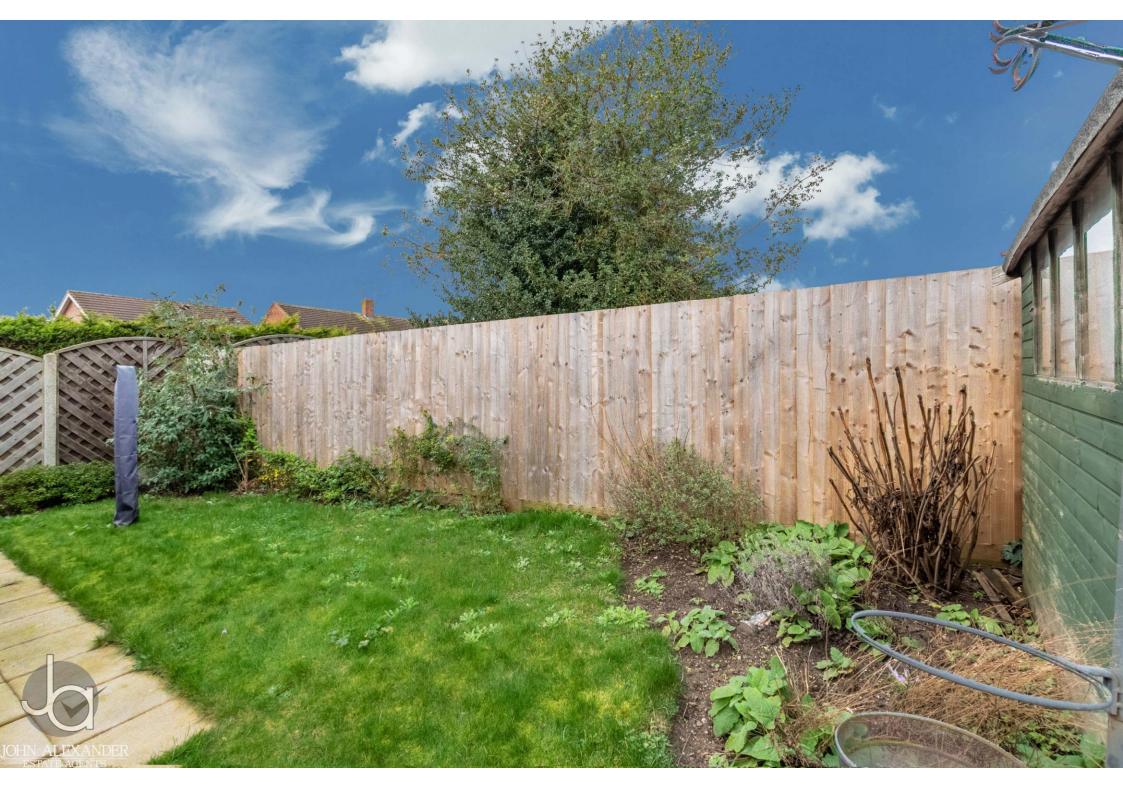

## OUTSIDE

To the rear of the property, there is a garden enclosed by panel fencing with patio area which wraps around the home.

To the front, there is a lawned area with a driveway providing off road parking to the side.