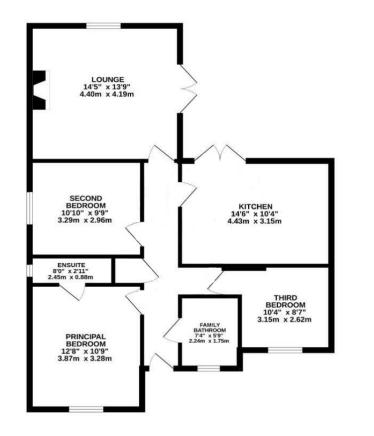

Queen Elizabeth Way, Colchester, CO2 8QH

FLOORPLAN

## ENTRANCE HALL

BEDROOM ONE 12' 8" x 10' 9" (3.86m x 3.28m)

ENSUITE 8' 0" x 2' 11" (2.44m x 0.89m)

BEDROOM TWO 10' 10" x 9' 9" (3.3m x 2.97m)

LOUNGE 14' 5" x 13' 9" (4.39m x 4.19m)

KITCHEN 14' 6" x 10' 4" (4.42m x 3.15m)

BEDROOM THREE 10' 4" x 8' 7" (3.15m x 2.62m)

FAMILY BATHROOM 7' 4" x 5' 9" (2.24m x 1.75m)