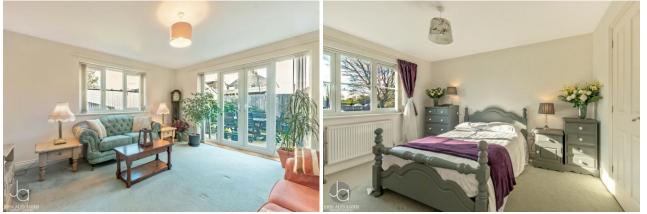

This property also benefits from a large lounge, separate kitchen, en-suite to master bedroom, family bathroom, enclosed rear garden and driveway located to the front.

## ENTRANCE HALL

BEDROOM ONE 12' 8" x 10' 9" (3.86m x 3.28m)

ENSUITE 8' 0" x 2' 11" (2.44m x 0.89m)

BEDROOM TWO 10' 10" x 9' 9" (3.3m x 2.97m)

LOUNGE 14' 5" x 13' 9" (4.39m x 4.19m)

KITCHEN 14' 6" x 10' 4" (4.42m x 3.15m)

BEDROOM THREE 10' 4" x 8' 7" (3.15m x 2.62m)

FAMILY BATHROOM 7' 4" x 5' 9" (2.24m x 1.75m)