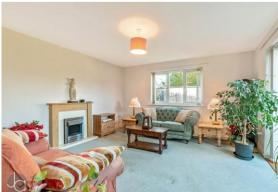

This property also benefits from a large lounge, separate kitchen, en-suite to master bedroom, family bathroom, enclosed rear garden and driveway located to the front.

## ENTRANCE HALL

BEDROOM ONE 12' 8" x 10' 9" (3.86m x 3.28m)

ENSUITE 8' 0" x 2' 11" (2.44m x 0.89m)

BEDROOM TWO 10' 10" x 9' 9" (3.3m x 2.97m)

LOUNGE 14' 5" x 13' 9" (4.39m x 4.19m)

KITCHEN 14' 6" x 10' 4" (4.42m x 3.15m)