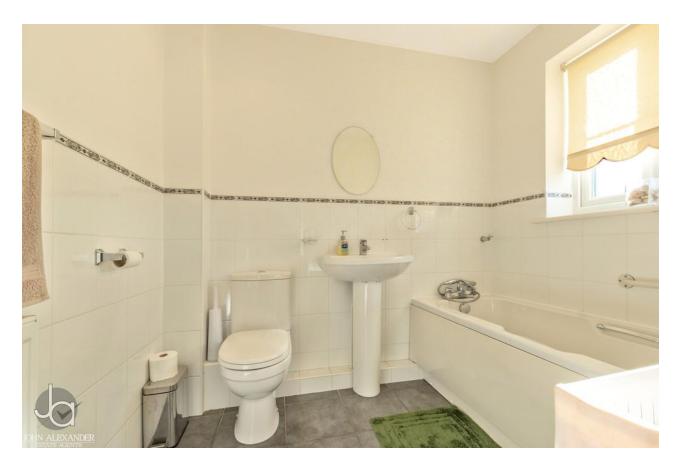

## ENTRANCE HALL

BEDROOM ONE 12' 8" x 10' 9" (3.86m x 3.28m)

ENSUITE 8' 0" x 2' 11" (2.44m x 0.89m)

BEDROOM TWO 10' 10" x 9' 9" (3.3m x 2.97m)

LOUNGE 14' 5" x 13' 9" (4.39m x 4.19m)

KITCHEN 14' 6" x 10' 4" (4.42m x 3.15m)

BEDROOM THREE 10' 4" x 8' 7" (3.15m x 2.62m)

FAMILY BATHROOM 7' 4" x 5' 9" (2.24m x 1.75m)