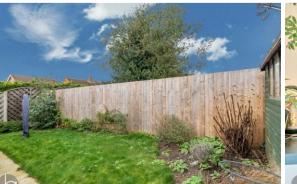

## OUTSIDE

To the rear of the property, there is a garden enclosed by panel fencing with patio area which wraps around the home.

To the front, there is a lawned area with a driveway providing off road parking to the side.