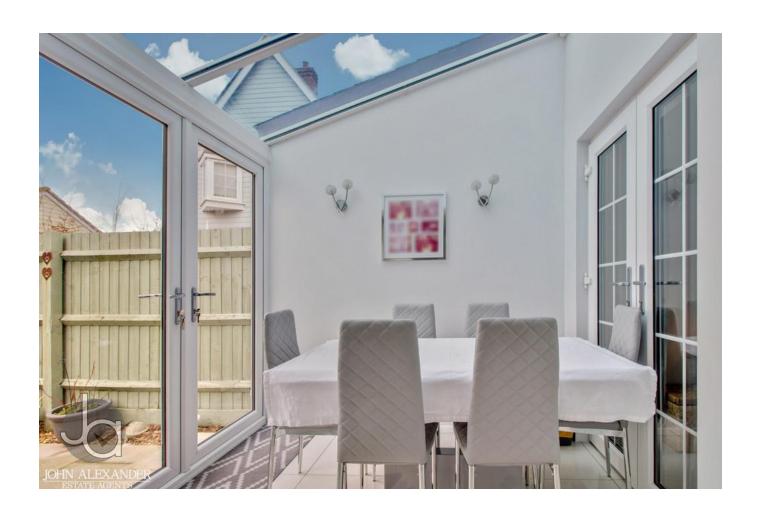

#### DINING ROOM / CONSERVATORY

8' 0" x 5' 10" (2.44m x 1.78m)

Sloped glass roof, double doors to living room, opening to kitchen and double doors to rear garden. Currently set as a dining room