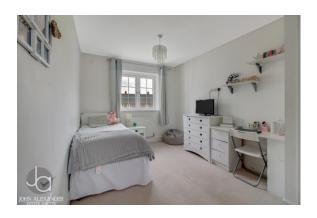

#### **BEDROOM TWO**

18' 0" x 9' 10" (5.49m x 3m)

Dual aspect windows to front and rear