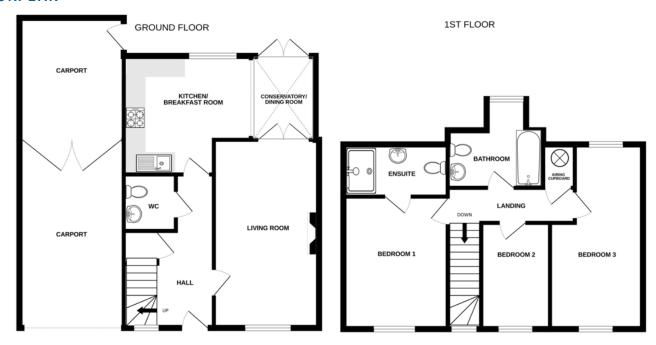

#### **FLOORPLAN**

Whilst every attempt has been made to ensure the accuracy of the floorplan contained here, measurements of doors, windows, rooms and any other items are approximate and no responsibility is taken for any eror, omission or mis-statement. This plan is for illustrative purposes only and should be used as such by any prospective purchaser. The services, systems and appliances shown have not been tested and no guarantee as to their operability or efficiency can be given.

#### **GROUND FLOOR**

#### FIRST FLOOR

#### LIVING ROOM

18' 3" x 10' 3" (5.56m x 3.12m)

Window to front aspect and double doors to conservatory

#### DINING ROOM / CONSERVATORY

8' 0" x 5' 10" (2.44m x 1.78m)

Sloped glass roof, double doors to living room, opening to kitchen and double doors to rear garden. Currently set as a dining room

#### KITCHEN/ DINER

12' 4" x 11' 6" (3.76m x 3.51m)

Window to rear aspect and opening to conservatory / dining area. Integrated dishwasher, fridge freezer, gas hob and double electric oven plus space for a washing machine

#### CLOAKROOM

5' 6" x 5' 1" (1.68m x 1.55m)

Wash basin and WC

#### **BEDROOM ONE**

12' 11" x 10' 2" (3.94m x 3.1m)

Window to front and access to en-suite

#### **ENSUITE**

10' 1" x 4' 0" (3.07m x 1.22m)

Shower, wash basin and WC

#### **BEDROOM TWO**

18' 0" x 9' 10" (5.49m x 3m)

Dual aspect windows to front and rear

#### **BEDROOM THREE**

10' 4" x 6' 7" (3.15m x 2.01m)

Window to front aspect

#### **BATHROOM**

9' 3" x 8' 7" (2.82m x 2.62m)

Good sized bathroom with bath, wash basin and WC

#### **CARPORT**

Two part car port separated by gates. The back section has an access gate to the garden