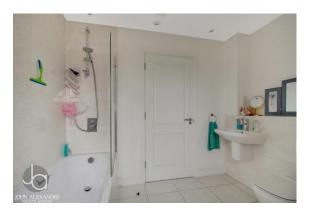

#### **BATHROOM**

9' 3" x 8' 7" (2.82m x 2.62m)

Good sized bathroom with bath, wash basin and WC