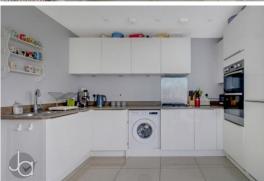

#### KITCHEN/ DINER

12' 4" x 11' 6" (3.76m x 3.51m)

Window to rear aspect and opening to conservatory / dining area. Integrated dishwasher, fridge freezer, gas hob and double electric oven plus space for a washing machine