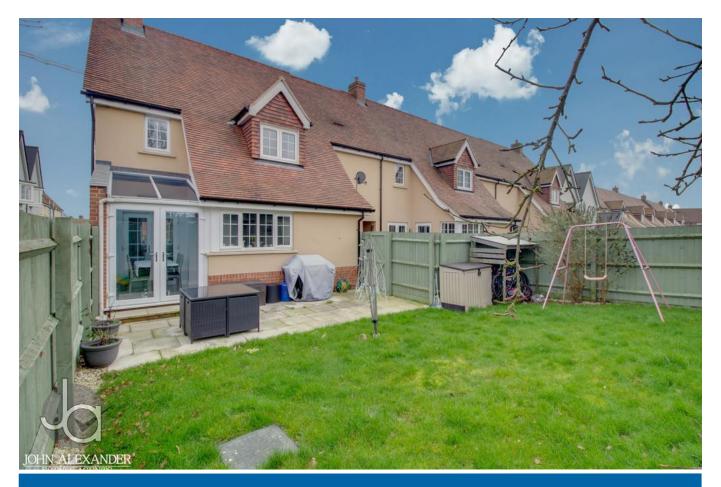

#### DINING ROOM / CONSERVATORY

8' 0" x 5' 10" (2.44m x 1.78m)

Sloped glass roof, double doors to living room, opening to kitchen and double doors to rear garden. Currently set as a dining room

#### GARDEN

South-West facing garden, mainly laid to lawn with patio and shed, plus gated access to the car port