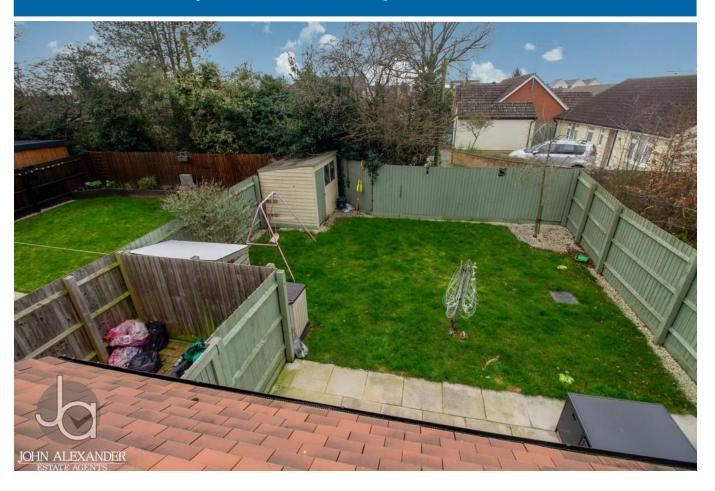

#### GARDEN

South-West facing garden, mainly laid to lawn with patio and shed, plus gated access to the car port