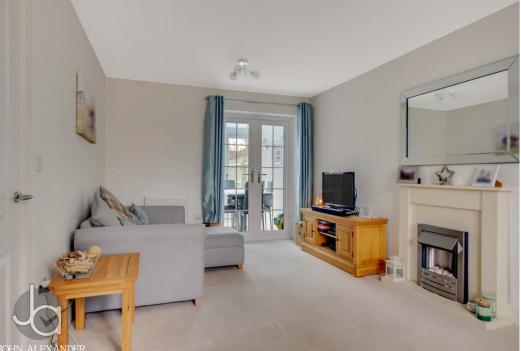

#### LIVING ROOM

18' 3" x 10' 3" (5.56m x 3.12m)

Window to front aspect and double doors to conservatory