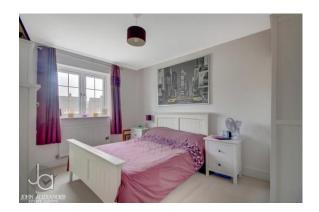

#### **BEDROOM ONE**

12' 11" x 10' 2" (3.94m x 3.1m)

Window to front and access to en-suite

#### **BEDROOM TWO**

18' 0" x 9' 10" (5.49m x 3m)

Dual aspect windows to front and rear

#### **BEDROOM THREE**

10' 4" x 6' 7" (3.15m x 2.01m)

Window to front aspect