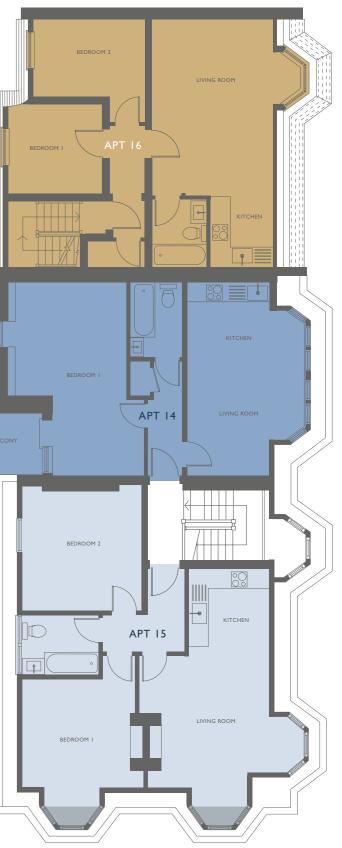

#### PENTHOUSE APARTMENT 14 (TOTAL 556 SQ. FT)

| LIVING ROOM | 4.005 M X 3.735 M |
|-------------|-------------------|
| KITCHEN     | 3.735 M X 2.085 M |
| BEDROOM I   | 6.09 M X 3.50 M   |

| PENTHOUSE APARTMENT 15 (TOTAL 752 SQ. FT) |                   |
|-------------------------------------------|-------------------|
| LIVING ROOM                               | 5.326 M X 4.477 M |
| KITCHEN                                   | 2.73 M X 2.53 M   |
| BEDROOM I                                 | 4.595 M X 3.40 M  |
| BEDROOM 2                                 | 3.815 M X 3.75 M  |
|                                           |                   |

(ALLOCATED PARKING)

#### PENTHOUSE APARTMENT 16 (TOTAL 635 SQ. FT)

| LIVING ROOM | 5.58 M X 3.815 M |
|-------------|------------------|
| KITCHEN     | 2.20 M X 1.95 M  |
| BEDROOM I   | 3.485 M X 2.42 M |
| BEDROOM 2   | 2.95 M X 2.796 M |
|             |                  |

(ALLOCATED PARKING)

All room sizes are approximate showing maximum dimensions which have been taken into the kitchen units. Total Internal Floor Space measurement excludes outdoor areas. They are to finished measurements and are not intended for carpet sizes or items of furniture. The developer operates a policy of continuous product development and all room layouts may be subject to minor modifications. Kitchen and bathroom layouts shown are indicative only. Boiler positions may be subject to change. Please ask the Selling Agents for detailed information regarding specific properties.