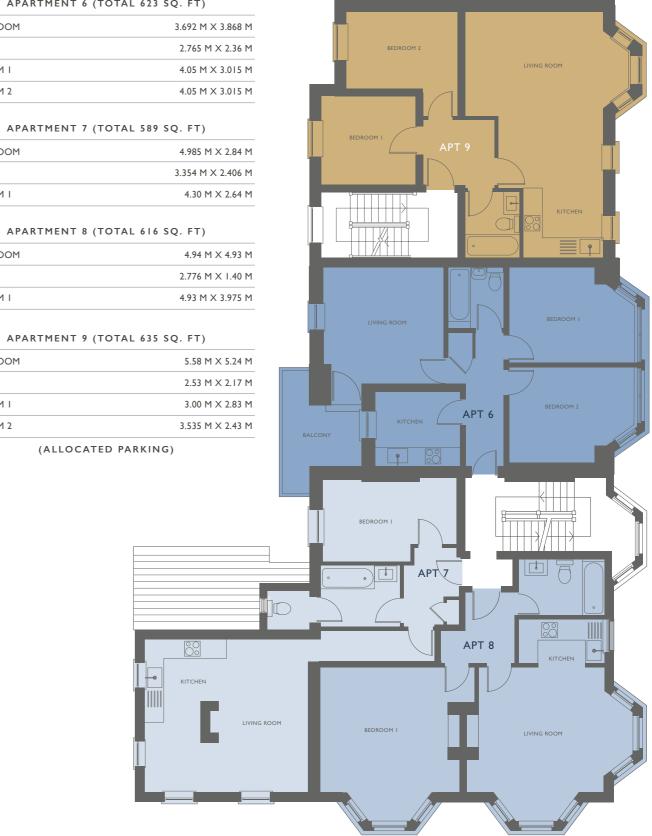

### FIRST FLOOR APARTMENTS 6,7,8 & 9

#### APARTMENT 6 (TOTAL 623 SQ. FT)

| LIVING ROOM | 3.692 M X 3.868 M |
|-------------|-------------------|
| KITCHEN     | 2.765 M X 2.36 M  |
| BEDROOM I   | 4.05 M X 3.015 M  |
| BEDROOM 2   | 4.05 M X 3.015 M  |

### LIVING ROOM KITCHEN

| BEDROOM I | 4.30 M X 2.64 |
|-----------|---------------|
|           |               |

#### APARTMENT 8 (TOTAL 616 SQ. FT) LIVING ROOM KITCHEN BEDROOM I

#### APARTMENT 9 (TOTAL 635 SQ. FT)

| LIVING ROOM | 5.58 M X 5.24 M  |
|-------------|------------------|
| KITCHEN     | 2.53 M X 2.17 M  |
| BEDROOM I   | 3.00 M X 2.83 M  |
| BEDROOM 2   | 3.535 M X 2.43 M |

(ALLOCATED PARKING)

All room sizes are approximate showing maximum dimensions which have been taken into the kitchen units. Total Internal Floor Space measurement excludes outdoor areas. They are to finished measurements and are not intended for carpet sizes or items of furniture. The developer operates a policy of continuous product development and all room layouts may be subject to minor modifications. Kitchen and bathroom layouts shown are indicative only. Boiler positions may be subject to change. Please ask the Selling Agents for detailed information regarding specific properties.