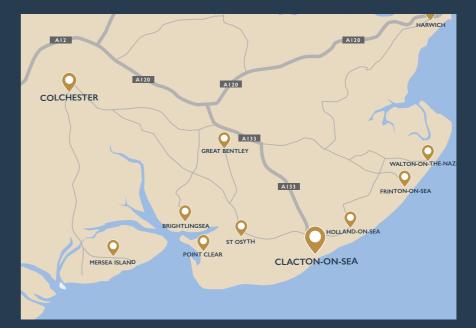

Being the largest seaside town on the Essex sunshine coast, Clacton-on-Sea has a vibrant mix of coast, country, and urban life. A sought-after area with more and more people desiring a home close to the sea. For the commuter, regular trains run directly to London Liverpool Street making this a savvy switch from high house prices and the cost of living in the city, to extremely affordable living without compromising on lifestyle and choice. Britain's oldest town Colchester, which has recently been awarded City status, is just 28 minutes away by train or only 16 miles by car. The city of culture, compassion and creativity offers excellent employment opportunities and is home to the University of Essex and University Centre Colchester. With easy links by road, train, coach, ferry and plane and the centre of London only an hour and a half away, makes it an easily accessible destination.