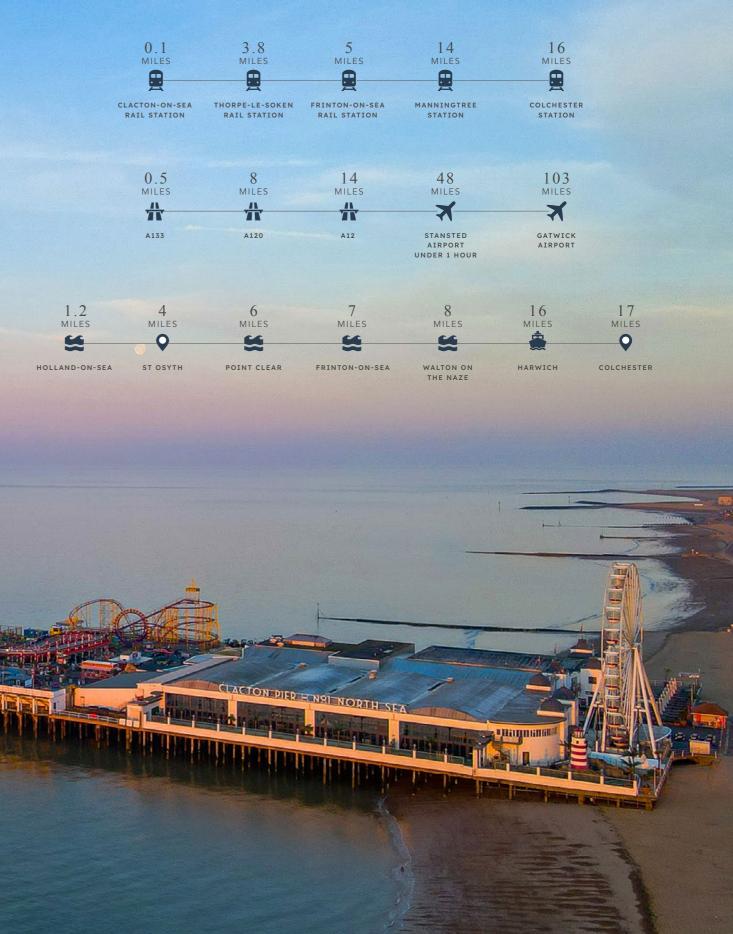

Being the largest seaside town on the Essex sunshine coast, Clacton-on-Sea has a vibrant mix of coast, country, and urban life. A sought-after area with more and more people desiring a home close to the sea. For the commuter, regular trains run directly to London Liverpool Street making this a savvy switch from high house prices and the cost of living in the city, to extremely affordable living without compromising on lifestyle and choice. Britain's oldest town Colchester, which has recently been awarded City status, is just 28 minutes away by train or only 16 miles by car. The city of culture, compassion and creativity offers excellent employment opportunities and is home to the University of Essex and University Centre Colchester. With easy links by road, train, coach, ferry and plane and the centre of London only an hour and a half away, makes it an easily accessible destination.

When you decide to leave the comfort of your apartment, Clacton has so much to offer with everything you expect from a coastal town. The iconic pleasure pier, pavilion fun park, arcades, Princes and West Cliff Theatres, a golf course, walks along the promenade or beautiful sandy beaches, water sports, and even an airfield offering pleasure flights. For retail therapy you will find familiar national chains, independent stores, and a designer shopping village. With a variety of places to eat and drink on your doorstep, Clacton-on-Sea and surrounding areas offers something to tantalise taste buds and to suit every purse and palate.

All times and distances quoted are from www.greateranglia.co.uk, or google.co.uk and are for guide purposes only.