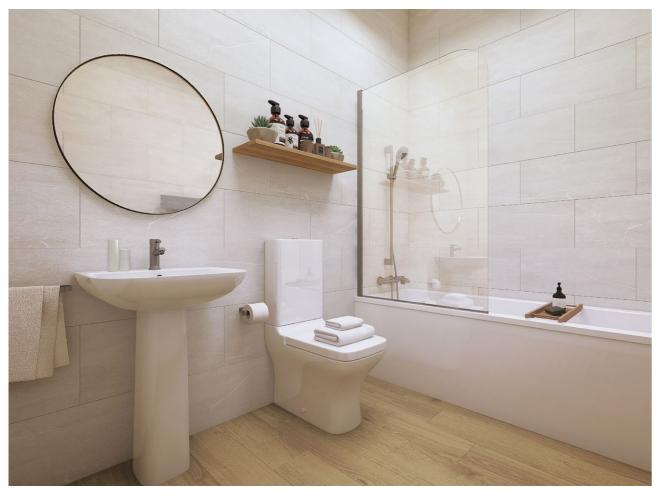

#### **BATHROOM & ENSUITE**

- Contemporary White Sanitary Ware
- Porcelain Part-Tiled Walls
- \*Heated Chrome Towel Radiator
- Contemporary Chrome Taps
- Laminate or LVT Floor Finish

#### ESCAPE.

Our timeless bathrooms bring an added touch of indulgence, making ideal spaces in which to relax and unwind. The porcelain tiles, satin chrome fittings and contemporary white sanitary ware have all been chosen with style and function in mind. With large windows, high-ceilings, neutral carpets and soft white walls, the bedrooms offer a space for calm and relaxation. Ready for you to dress the room to your heart's desire.