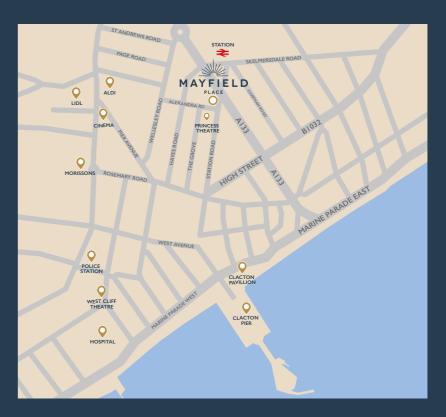

## CLACTON ON SEA THE LOCAL AREA

AN AREA SURROUNDED BY EVERYTHING YOU NEED

### FOOD & DRINK

- Martello Lounge The Kingscliff Hotel The Boardwalk Aroy Thai
- Prezzo Franco's The Robin Hood Black Rock
- Golden Curry My Big Fat Greek Taverna Blue Garden Café Flags Café

#### AMENITIES

Post Office Ltd Lidl St James Surgery Aldi Town View Dental Tesco Boots Opticians Lloyds Pharmacy Post Office Ltd Clacton Common Shopping Village Morrisons Marks & Spencer (opening soon)

#### Monty's Equestrian Centre Push Kite Surfing School Martello Tower Geocaching Little Clacton Tennis Club Century Cinema St Osyth Priory