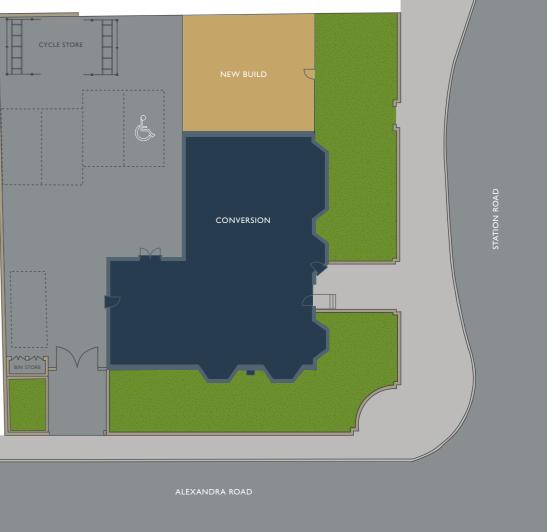

## TWO BUILDINGS **ONE VISION**

A SYMPATHETIC CONVERSION & CONTEMPORARY NEW BUILD.

Two buildings, one vision. Choose from one of the classically converted apartments that ooze originality or one of the four brand-new contemporary and unique two-bedroom apartments.

Mayfield Place, along with surrounding new development and regeneration will refine the landscape and set the scene for a brand-new neighbourhood vibe. The new apartments and penthouses are perfect for couples, or individuals who are just taking their first or next step on the property ladder or those wishing to downsize or retire to the coast.