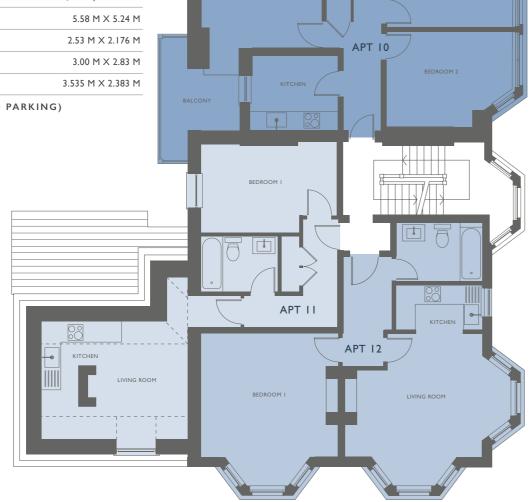

#### **SECOND FLOOR** APARTMENTS 10,11,12 & 13

#### APARTMENT 10 (TOTAL 621 SQ. FT)

| LIVING ROOM | 3.868 M X 3.69 M  |
|-------------|-------------------|
| KITCHEN     | 2.86 M X 2.36 M   |
| BEDROOM I   | 4.068 M X 3.015 M |
| BEDROOM 2   | 4.068 M X 3.045 M |

#### APARTMENT II (TOTAL 538 SQ. FT)

| LIVING ROOM | 3.66 M X 2.90 M  |
|-------------|------------------|
| KITCHEN     | 3.66 M X 2.515 M |
| BEDROOM I   | 4.35 M X 2.915 M |

#### APARTMENT 12 (TOTAL 611 SQ. FT)

|             | -                 |
|-------------|-------------------|
| LIVING ROOM | 4.94 M X 4.876 M  |
| KITCHEN     | 2.785 M X 1.40 M  |
| BEDROOM I   | 4.876 M X 3.935 M |

#### APARTMENT 13 (TOTAL 635 SQ. FT)

| LIVING ROOM | 5.58 M X 5.24 M   |
|-------------|-------------------|
| KITCHEN     | 2.53 M X 2.176 M  |
| BEDROOM I   | 3.00 M X 2.83 M   |
| BEDROOM 2   | 3.535 M X 2.383 M |
|             |                   |

#### (ALLOCATED PARKING)

1 1 1/1

All room sizes are approximate showing maximum dimensions which have been taken into the kitchen units. Total Internal Floor Space measurement excludes outdoor areas. They are to finished measurements and are not intended for carpet sizes or items of furniture. The developer operates a policy of continuous product development and all room layouts may be subject to minor modifications. Kitchen and bathroom layouts shown are indicative only. Boiler positions may be subject to change. Please ask the Selling Agents for detailed information regarding specific properties.