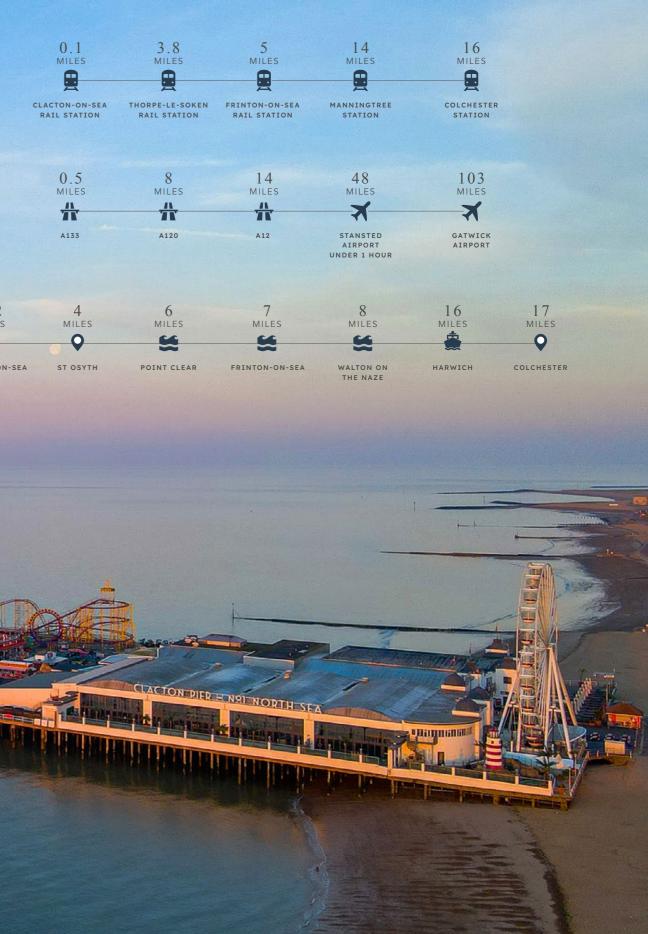

Being the largest seaside town on the Essex sunshine coast, Clacton-on-Sea has a vibrant mix of coast, country, and urban life. A sought-after area with more and more people desiring a home close to the sea. For the commuter, regular trains run directly to London Liverpool Street making this a savvy switch from high house prices and the cost of living in the city, to extremely affordable living without compromising on lifestyle and choice. Britain's oldest town Colchester, which has recently been awarded City status, is just 28 minutes away by train or only 16 miles by car. The city of culture, compassion and creativity offers excellent employment opportunities and is home to the University of Essex and University Centre Colchester. With easy links by road, train, coach, ferry and plane and the centre of London only an hour and a half away, makes it an easily accessible destination.

When you decide to leave the comfort of your apartment, Clacton has so much to offer with everything you expect from a coastal town. The iconic pleasure pier, pavilion fun park, arcades, Princes and West Cliff Theatres, a golf course, walks along the promenade or beautiful sandy beaches, water sports, and even an airfield offering pleasure flights. For retail therapy you will find familiar national chains, independent stores, and a designer shopping village. With a variety of places to eat and drink on your doorstep, Clacton-on-Sea and surrounding areas offers something to tantalise taste buds and to suit every purse and palate.

All times and distances quoted are from www.greateranglia.co.uk, or google.co.uk and are for guide purposes only.