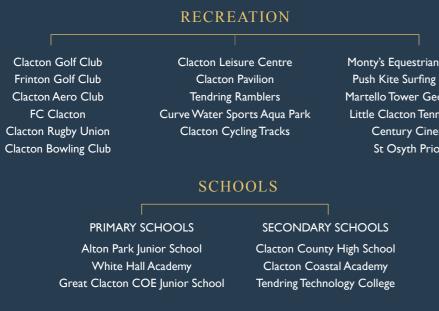

#### Monty's Equestrian Centre Push Kite Surfing School Martello Tower Geocaching Little Clacton Tennis Club Century Cinema St Osyth Priory