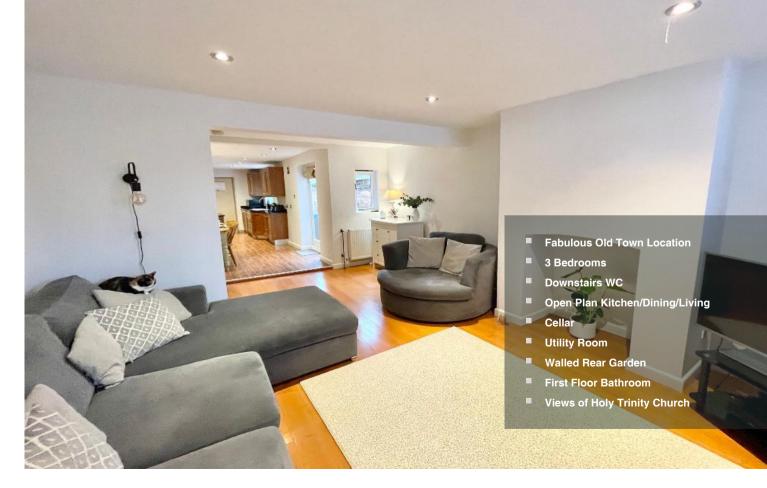

### Description

A charming three-bedroom mid-terrace property nestled in one of the quietest and most soughtafter streets in Stratford-upon-Avon's historic Old Town. Brimming with character, this delightful home offers the perfect blend of period charm and modern convenience.

Step inside and be greeted by a spacious openplan living area, ideal for entertaining friends and family. Imagine cosy evenings curled up in the lounge, followed by delightful meals prepared in the well-equipped kitchen-diner.

For added practicality, you'll find a handy utility room and a downstairs WC, perfect for busy mornings.

Head upstairs to discover three comfortable bedrooms, one with idyllic views of Holy Trinity Church. A spacious bathroom completes the upper floor.

This delightful home also boasts a generous cellar, providing ample storage space for all your bits and bobs.

Step outside and unwind in the low-maintenance walled garden, a tranquil haven perfect for summer barbecues or simply enjoying a cuppa in the fresh air. Secure gated access leads you to the front of the property, ensuring both privacy and convenience.