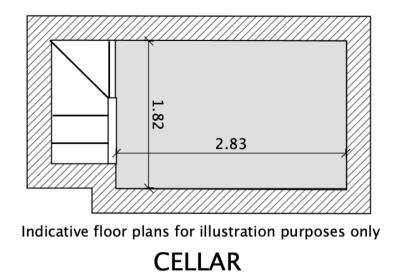

This delightful home also boasts a generous cellar, providing ample storage space for all your bits and bobs.

Step outside and unwind in the low-maintenance walled garden, a tranquil haven perfect for summer barbecues or simply enjoying a cuppa in the fresh air. Secure gated access leads you to the front of the property, ensuring both privacy and convenience.