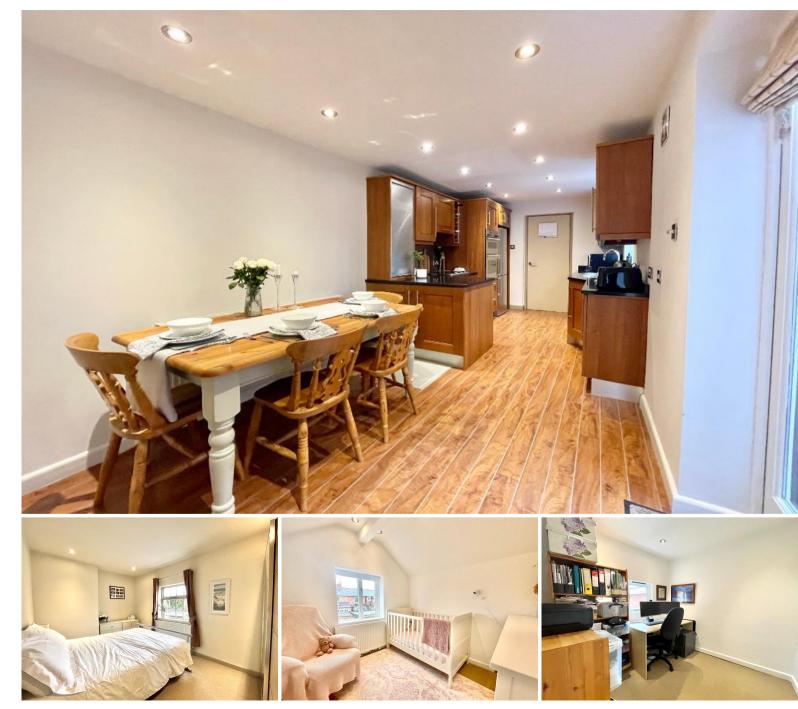

Step inside and be greeted by a spacious openplan living area, ideal for entertaining friends and family. Imagine cosy evenings curled up in the lounge, followed by delightful meals prepared in the well-equipped kitchen-diner.

For added practicality, you'll find a handy utility room and a downstairs WC, perfect for busy mornings.

Head upstairs to discover three comfortable bedrooms, one with idyllic views of Holy Trinity Church. A spacious bathroom completes the upper floor.