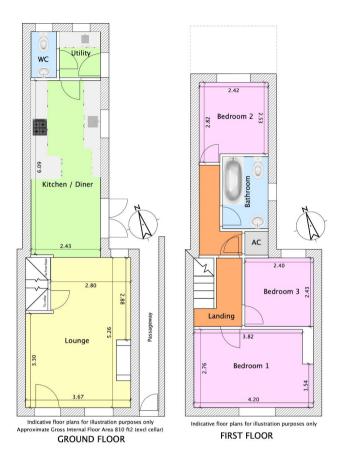

### Description

A charming three-bedroom mid-terrace property nestled in one of the quietest and most soughtafter streets in Stratford-upon-Avon's historic Old Town. Brimming with character, this delightful home offers the perfect blend of period charm and modern convenience.

Step inside and be greeted by a spacious openplan living area, ideal for entertaining friends and family. Imagine cosy evenings curled up in the lounge, followed by delightful meals prepared in the well-equipped kitchen-diner.

For added practicality, you'll find a handy utility room and a downstairs WC, perfect for busy mornings.

Head upstairs to discover three comfortable bedrooms, one with idyllic views of Holy Trinity Church. A spacious bathroom completes the upper floor.

This delightful home also boasts a generous cellar, providing ample storage space for all your bits and bobs.

Step outside and unwind in the low-maintenance walled garden, a tranquil haven perfect for summer barbecues or simply enjoying a cuppa in the fresh air. Secure gated access leads you to the front of the property, ensuring both privacy and convenience.