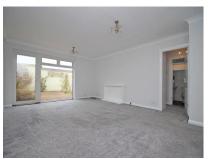

### Accommodation

**Entrance Porch** 

Entrance Hall Cloak cupboard

Kitchen 9'9" (2.97m) x 8'9" (2.67m)

Lounge 18'3" (5.56m) x 14'3" (4.34m) door to: Inner Hallway Storage cupboard housing combi boiler

Bedroom 1 11'8" (3.56m) x 9'4" (2.84m) Bedroom 2 8'8" (2.64m) x 8'7" (2.62m) Bathroom 7'1" (2.16m) x 5'5" (1.65m)