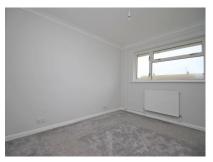

### Accommodation

**Entrance Porch** 

Entrance Hall Cloak cupboard

Kitchen 9'9" (2.97m) x 8'9" (2.67m)

Lounge 18'3" (5.56m) x 14'3" (4.34m) door to: Inner Hallway Storage cupboard housing combi boiler

Bedroom 1 11'8" (3.56m) x 9'4" (2.84m) Bedroom 2 8'8" (2.64m) x 8'7" (2.62m) Bathroom 7'1" (2.16m) x 5'5" (1.65m)