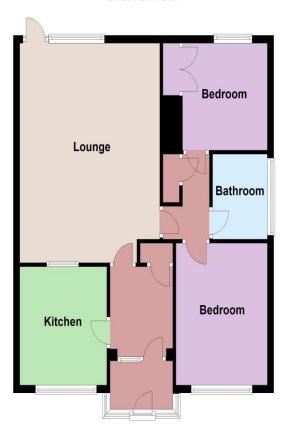

### Accommodation

**Entrance Porch** 

Entrance Hall Cloak cupboard

Kitchen 9'9" (2.97m) x 8'9" (2.67m)

Lounge 18'3" (5.56m) x 14'3" (4.34m) door to: Inner Hallway Storage cupboard housing combi boiler

Bedroom 1 11'8" (3.56m) x 9'4" (2.84m) Bedroom 2 8'8" (2.64m) x 8'7" (2.62m) Bathroom 7'1" (2.16m) x 5'5" (1.65m)

### **Ground Floor**

Copyright Oakwood homes - Not to be reproduced or copied without permission, All rights reserved. Plan produced using PlanUp.