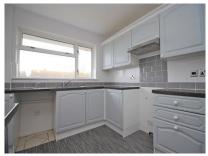

### Accommodation

**Entrance Porch** 

Entrance Hall Cloak cupboard

Kitchen 9'9" (2.97m) x 8'9" (2.67m)

Lounge 18'3" (5.56m) x 14'3" (4.34m) door to: Inner Hallway Storage cupboard housing combi boiler

Bedroom 1 11'8" (3.56m) x 9'4" (2.84m) Bedroom 2 8'8" (2.64m) x 8'7" (2.62m) Bathroom 7'1" (2.16m) x 5'5" (1.65m)