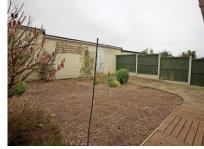

#### OUTSIDE

Front garden with side access to rear garden measuring approx 20' (6.10m) and south facing. Door to: Garage en-bloc