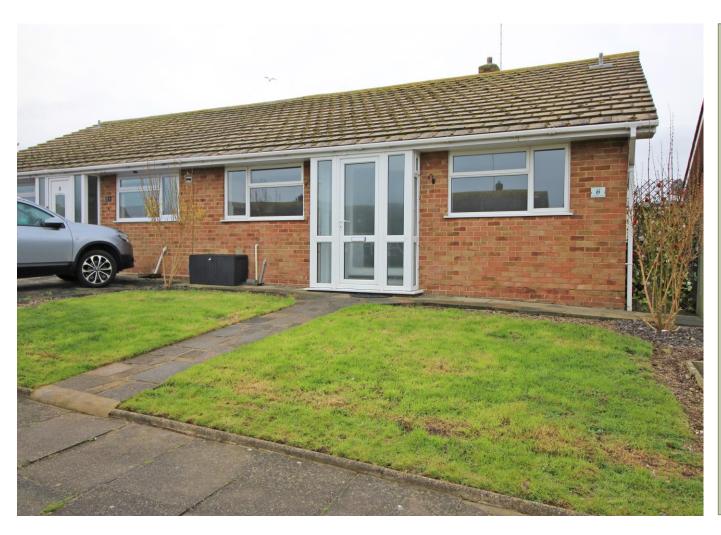

## The Property

A RECENTLY REDECORATED SEMI DETACHED BUNGALOW CLOSE TO THE SEA.....Located on Harbledown Gardens, on the ever popular Palm Bay Estate, offering a good sized living room, modern fitted kitchen, bathroom and 2 double bedrooms. To the front of the property you will find a lawned garden, offering the potential to provide additional off street parking - subject to the usual consents, and to the rear is a reasonable sized south facing garden with access directly into the rear of a single garage en-bloc. The property is being sold chain free with vacant possession so call Oakwood homes now to view.

#### Location

Located in Harbledown Gardens on the ever popular Palm Bay development. Palm Bay boasts a good selection of shops and is very close to both Northdown Park and the sea front. The Old Town is approximately 2½ miles away and has a good choice of bars and restaurants, whilst across the main sands is the railway station providing transport links to London and beyond.

#### OUTSIDE

Front garden with side access to rear garden measuring approx 20' (6.10m) and south facing. Door to: Garage en-bloc