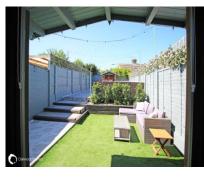

age. Arranged over four floors, the handy cellar is a usable space for storage. The vendor has explored options for a spiral staircase to utilise the room as a lounge, all at a reasonable cost. Further information can be supplied on request. The ground floor consists of the lounge, kitchen and shower room with double bedrooms each situated on the third and fourth floors. The home also benefits from lots of natural light throughout. Externally at the rear of the property you will find a beautiful split level garden with a large double glazed fully functional and liveable summerhouse currently used for guests but could also make a perfect work or hobby space. The garden area offers privacy not being overlooked and there are various areas to socialise in and even a small bar towards the rear which is the perfect place to entertain guests and loved ones. The patio is the ideal area for hot tub, with necessary electrics required already in place. Call Oakwood homes today to arrange to view this wonderful home.