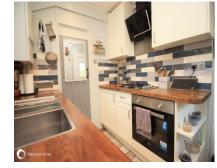

age. Arranged over four floors, the handy cellar is a usable space for storage. The vendor has explored options for a spiral staircase to utilise the room as a lounge, all at a reasonable cost. Further information can be supplied on request. The ground floor consists of the lounge, kitchen and shower room with double bedrooms each situated on the third and fourth floors. The home also benefits from lots of natural light throughout. Externally at the rear of the property you will find a beautiful split level garden with a large double glazed fully functional and liveable summerhouse currently used for guests but could also make a perfect work or hobby space. The garden area offers privacy not being overlooked and there are various areas to socialise in and even a small bar towards the rear which is the perfect place to entertain guests and loved ones. The patio is the ideal area for hot tub, with necessary electrics required already in place. Call Oakwood homes today to arrange to view this wonderful home.

### Accommodation

| LOWER GROUND FLOOR |                               |
|--------------------|-------------------------------|
| Cellar             | 11'9" (3.58m) x 11'6" (3.37m) |
| GROUND FLOOR       |                               |
| Lounge             | 12' (3.66m) x 11'6" (3.51m)   |
| Kitchen            | 8'2" (2.49m) x 6'9" (2.06m)   |
| Shower Room        |                               |
| FIRST FLOOR        |                               |
| Bedroom one        | 12'2" (3.71m) x 11'6" (3.51m) |
| SECOND FLOOR       |                               |
| Bedroom two        | 12' (3.66m) x 9'6" (2.93m)    |
| OUTSIDE            |                               |
| Summer House       | 20'8" (6.34m) x 9' (2.74m)    |
| No parking         |                               |