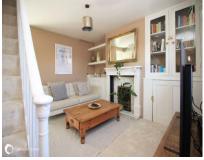

age. Arranged over four floors, the handy cellar is a usable space for storage. The vendor has explored options for a spiral staircase to utilise the room as a lounge, all at a reasonable cost. Further information can be supplied on request. The ground floor consists of the lounge, kitchen and shower room with double bedrooms each situated on the third and fourth floors. The home also benefits from lots of natural light throughout. Externally at the rear of the property you will find a beautiful split level garden with a large double glazed fully functional and liveable summerhouse currently used for guests but could also make a perfect work or hobby space. The garden area offers privacy not being overlooked and there are various areas to socialise in and even a small bar towards the rear which is the perfect place to entertain guests and loved ones. The patio is the ideal area for hot tub, with necessary electrics required already in place. Call Oakwood homes today to arrange to view this wonderful home.