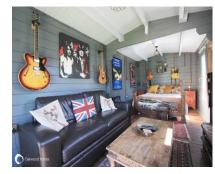

age. Arranged over four floors, the handy cellar is a usable space for storage. The vendor has explored options for a spiral staircase to utilise the room as a lounge, all at a reasonable cost. Further information can be supplied on request. The ground floor consists of the lounge, kitchen and shower room with double bedrooms each situated on the third and fourth floors. The home also benefits from lots of natural light throughout. Externally at the rear of the property you will find a beautiful split level garden with a large double glazed fully functional and liveable summerhouse currently used for guests but could also make a perfect work or hobby space. The garden area offers privacy not being overlooked and there are various areas to socialise in and even a small bar towards the rear which is the perfect place to entertain guests and loved ones. The patio is the ideal area for hot tub, with necessary electrics required already in place. Call Oakwood homes today to arrange to view this wonderful home.