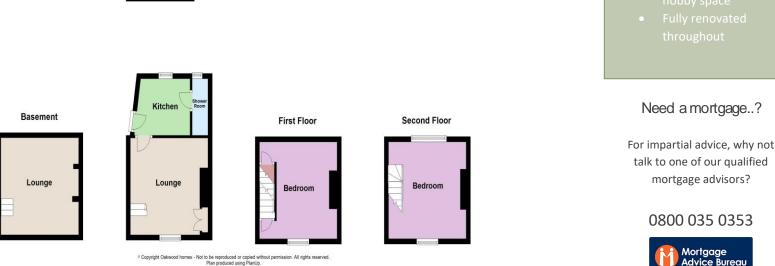

age. Arranged over four floors, the handy cellar is a usable space for storage. The vendor has explored options for a spiral staircase to utilise the room as a lounge, all at a reasonable cost. Further information can be supplied on request. The ground floor consists of the lounge, kitchen and shower room with double bedrooms each situated on the third and fourth floors. The home also benefits from lots of natural light throughout. Externally at the rear of the property you will find a beautiful split level garden with a large double glazed fully functional and liveable summerhouse currently used for guests but could also make a perfect work or hobby space. The garden area offers privacy not being overlooked and there are various areas to socialise in and even a small bar towards the rear which is the perfect place to entertain guests and loved ones. The patio is the ideal area for hot tub, with necessary electrics required already in place. Call Oakwood homes today to arrange to view this wonderful home.

### Accommodation

| LOWER GROUND FLOOR |                               |
|--------------------|-------------------------------|
| Cellar             | 11'9" (3.58m) x 11'6" (3.37m) |
| GROUND FLOOR       |                               |
| Lounge             | 12' (3.66m) x 11'6" (3.51m)   |
| Kitchen            | 8'2" (2.49m) x 6'9" (2.06m)   |
| Shower Room        |                               |
| FIRST FLOOR        |                               |
| Bedroom one        | 12'2" (3.71m) x 11'6" (3.51m) |
| SECOND FLOOR       |                               |
| Bedroom two        | 12' (3.66m) x 9'6" (2.93m)    |
| OUTSIDE            |                               |
| Summer House       | 20'8" (6.34m) x 9' (2.74m)    |
| No parking         |                               |