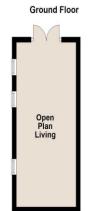

### Accommodation

| LOWER GROUND FLOOR |                               |
|--------------------|-------------------------------|
| Cellar             | 11'9" (3.58m) x 11'6" (3.37m) |
| GROUND FLOOR       |                               |
| Lounge             | 12' (3.66m) x 11'6" (3.51m)   |
| Kitchen            | 8'2" (2.49m) x 6'9" (2.06m)   |
| Shower Room        |                               |
| FIRST FLOOR        |                               |
| Bedroom one        | 12'2" (3.71m) x 11'6" (3.51m) |
| SECOND FLOOR       |                               |
| Bedroom two        | 12' (3.66m) x 9'6" (2.93m)    |
| OUTSIDE            |                               |
| Summer House       | 20'8" (6.34m) x 9' (2.74m)    |
| No parking         |                               |