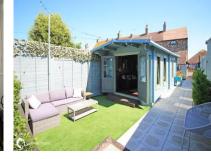

age. Arranged over four floors, the handy cellar is a usable space for storage. The vendor has explored options for a spiral staircase to utilise the room as a lounge, all at a reasonable cost. Further information can be supplied on request. The ground floor consists of the lounge, kitchen and shower room with double bedrooms each situated on the third and fourth floors. The home also benefits from lots of natural light throughout. Externally at the rear of the property you will find a beautiful split level garden with a large double glazed fully functional and liveable summerhouse currently used for guests but could also make a perfect work or hobby space. The garden area offers privacy not being overlooked and there are various areas to socialise in and even a small bar towards the rear which is the perfect place to entertain guests and loved ones. The patio is the ideal area for hot tub, with necessary electrics required already in place. Call Oakwood homes today to arrange to view this wonderful home.