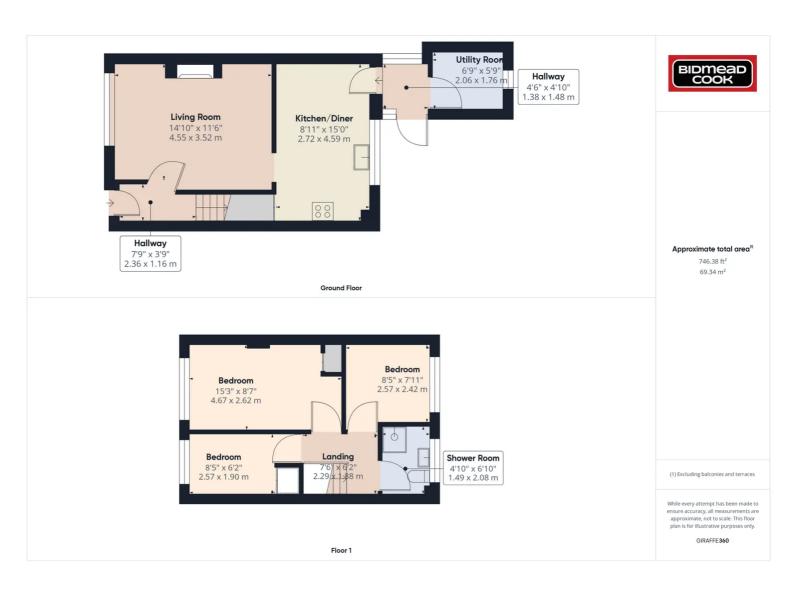

1 Bethcar Street, Ebbw Vale, Gwent, NP23 6HH Tel: 01495 302301 Email: ebbwvale@bidmeadcook.co.uk www.bidmeadcook.co.uk A semi-detached property having accommodation comprising an entrance hallway, living room, kitchen/diner, utility room, to the first floor are three bedrooms and shower room. Benefits include double glazing, a combi-gas central heating system and front and rear gardens having side access. This property is well-presented and located conveniently for access to the A467.