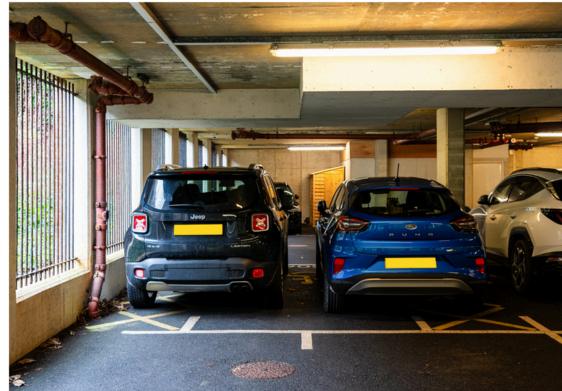

The apartment comprises an entrance hall, WC, bedroom with en-suite shower room, and an open plan living space offering seamless access to the south/west facing terrace making great use of the space. Also included is a designated parking space in the secure underground car park.