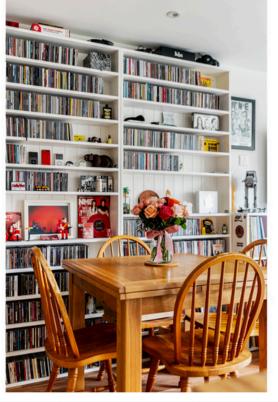

The apartment comprises an entrance hall, WC, bedroom with en-suite shower room, and an open plan living space offering seamless access to the south/west facing terrace making great use of the space. Also included is a designated parking space in the secure underground car park.