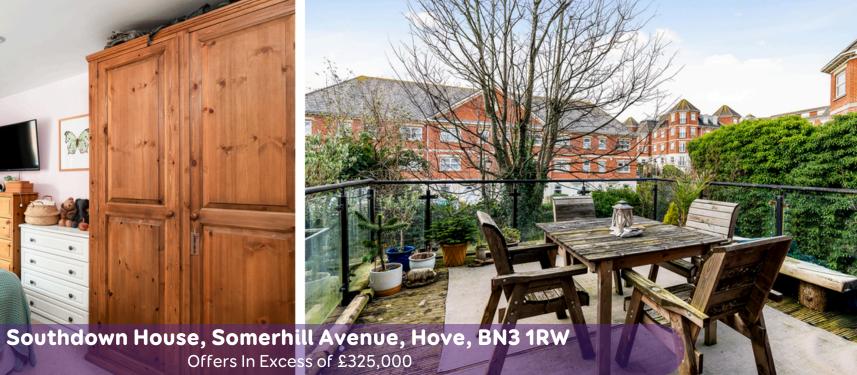

## Southdown House, Somerhill Avenue, Hove, BN3 1RW

Beautifully presented one bedroom apartment with south/west facing terrace and designated underground parking space, located close to St Ann's Well Gardens.

The apartment comprises an entrance hall, WC, bedroom with en-suite shower room, and an open plan living space offering seamless access to the south/west facing terrace making great use of the space. Also included is a designated parking space in the secure underground car park.