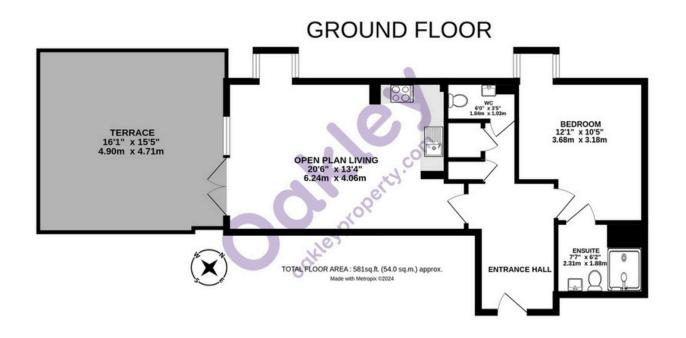

The apartment comprises an entrance hall, WC, bedroom with en-suite shower room, and an open plan living space offering seamless access to the south/west facing terrace making great use of the space. Also included is a designated parking space in the secure underground car park.