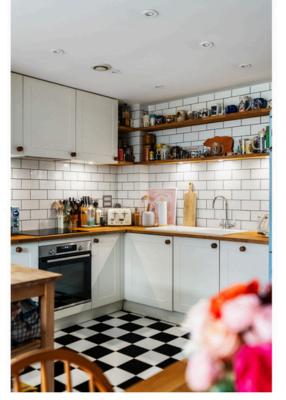

The apartment comprises an entrance hall, WC, bedroom with en-suite shower room, and an open plan living space offering seamless access to the south/west facing terrace making great use of the space. Also included is a designated parking space in the secure underground car park.