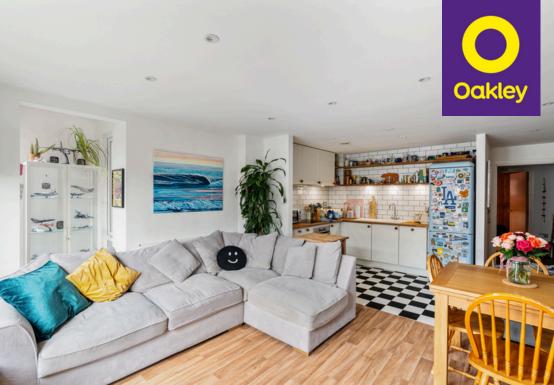

The apartment comprises an entrance hall, WC, bedroom with en-suite shower room, and an open plan living space offering seamless access to the south/west facing terrace making great use of the space. Also included is a designated parking space in the secure underground car park.