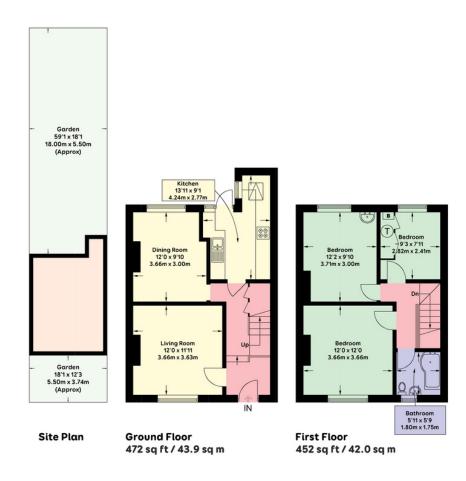

## **The Property**

A beautifully presented mid terraced house located in a popular position convenient for access in and out of the city. The accommodation is arranged over two floors and comprises on the ground floor; entrance hall, living room, dining room and modern fitted kitchen. On the first floor is a landing, family bathroom and three bedrooms. Outside at the front there are steps leading to the front door, and to the rear is a delightful and well maintained south/east facing garden.

#### APPROXIMATE GROSS INTERNAL AREA = 924 sqft / 85.9 sqm

Floor plan is for illustration and identification purposes only and is not to scale.

Plots, gardens, balconies and terraces are illustrative only and excluded from all area calculations. All site plans are for illustration purposes only and are not to scale. This floor plan has been produced in accordance with Royal Institution of Chartered Surveyors' International Property Standards 2 (IPMS2).

Every attempt has been made to ensure the accuracy however all measurements, fixures, fittings and data shown is an approximate interpretation for illustrative purposes only. © Oakley Property 2024