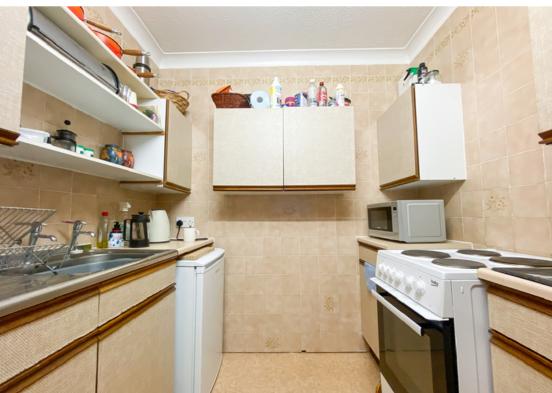

Well presented throughout, the apartment comprises an entrance hall with walk in storage housing lagged hot water tank, bathroom with WC, and sink with vanity storage below. There is a kitchen with hobs, oven and good surface area to prep, a through lounge/dining room with double glazed bay window and a good size double bedroom with built-in double wardrobe.