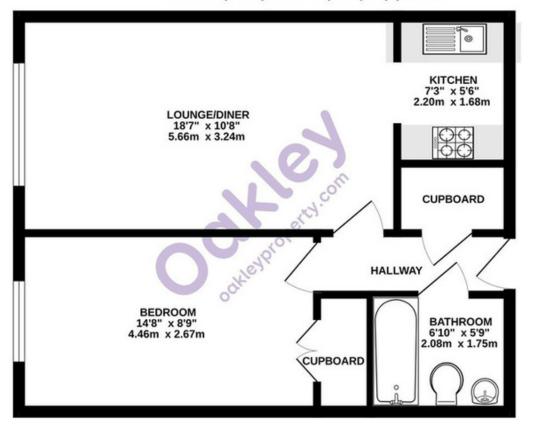

Well presented throughout, the apartment comprises an entrance hall with walk in storage housing lagged hot water tank, bathroom with WC, and sink with vanity storage below. There is a kitchen with hobs, oven and good surface area to prep, a through lounge/dining room with double glazed bay window and a good size double bedroom with built-in double wardrobe.

## **FOURTH FLOOR** 467 sq.ft. (43.4 sq.m.) approx.

TOTAL FLOOR AREA: 467 sq.ft. (43.4 sq.m.) approx. Made with Metropix 02024