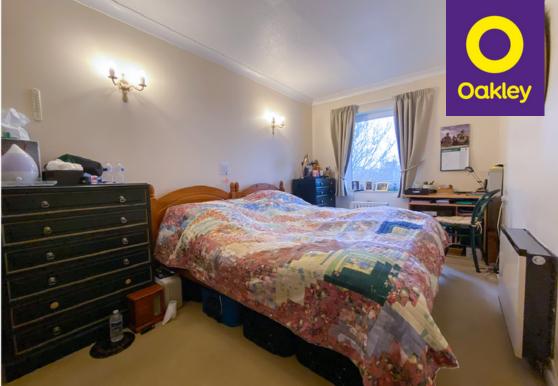

Well presented throughout, the apartment comprises an entrance hall with walk in storage housing lagged hot water tank, bathroom with WC, and sink with vanity storage below. There is a kitchen with hobs, oven and good surface area to prep, a through lounge/dining room with double glazed bay window and a good size double bedroom with built-in double wardrobe.