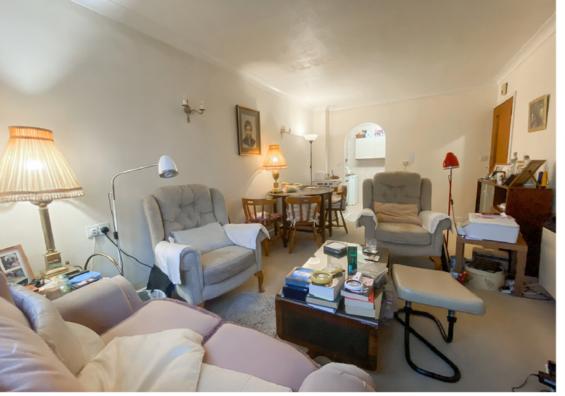

Well presented throughout, the apartment comprises an entrance hall with walk in storage housing lagged hot water tank, bathroom with WC, and sink with vanity storage below. There is a kitchen with hobs, oven and good surface area to prep, a through lounge/dining room with double glazed bay window and a good size double bedroom with built-in double wardrobe.