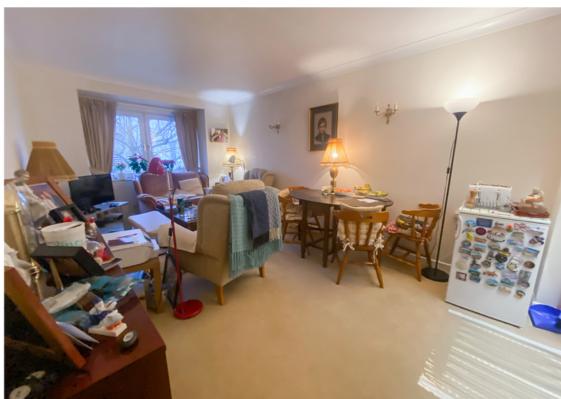

Well presented throughout, the apartment comprises an entrance hall with walk in storage housing lagged hot water tank, bathroom with WC, and sink with vanity storage below. There is a kitchen with hobs, oven and good surface area to prep, a through lounge/dining room with double glazed bay window and a good size double bedroom with built-in double wardrobe.