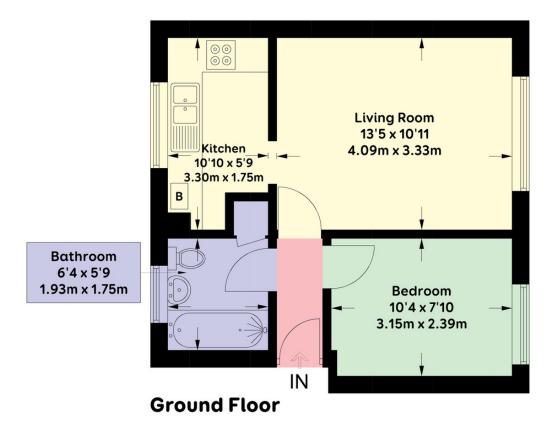

## APPROXIMATE GROSS INTERNAL AREA = 368 sqft / 34.2 sqm

Floor plan is for illustration and identification purposes only and is not to scale.

Plots, gardens, balconies and terraces are illustrative only and excluded from all area calculations. All site plans are for illustration purposes only and are not to scale.

This floor plan has been produced in accordance with Royal Institution of Chartered Surveyors' International Property Standards 2 (IPMS2).

Every attempt has been made to ensure the accuracy however all measurements, fixures, fittings and data shown is an approximate interpretation for illustrative purposes only. © Oakley Property 2024