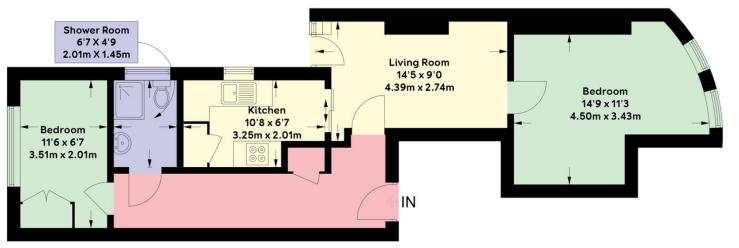

## **Ground Floor**

### APPROXIMATE GROSS INTERNAL AREA = 556 sqft / 51.7 sqm

Floor plan is for illustration and identification purposes only and is not to scale.

Plots, gardens, balconies and terraces are illustrative only and excluded from all area calculations. All site plans are for illustration purposes only and are not to scale. This floor plan has been produced in accordance with Royal Institution of Chartered Surveyor International Property Standards 2 (IPMS2). Every attempt has been made to ensure the accuracy however all measurements, fixures, fittings and data shown is an approximate interpretation for illustrative purposes only. © Oakley Property 2024