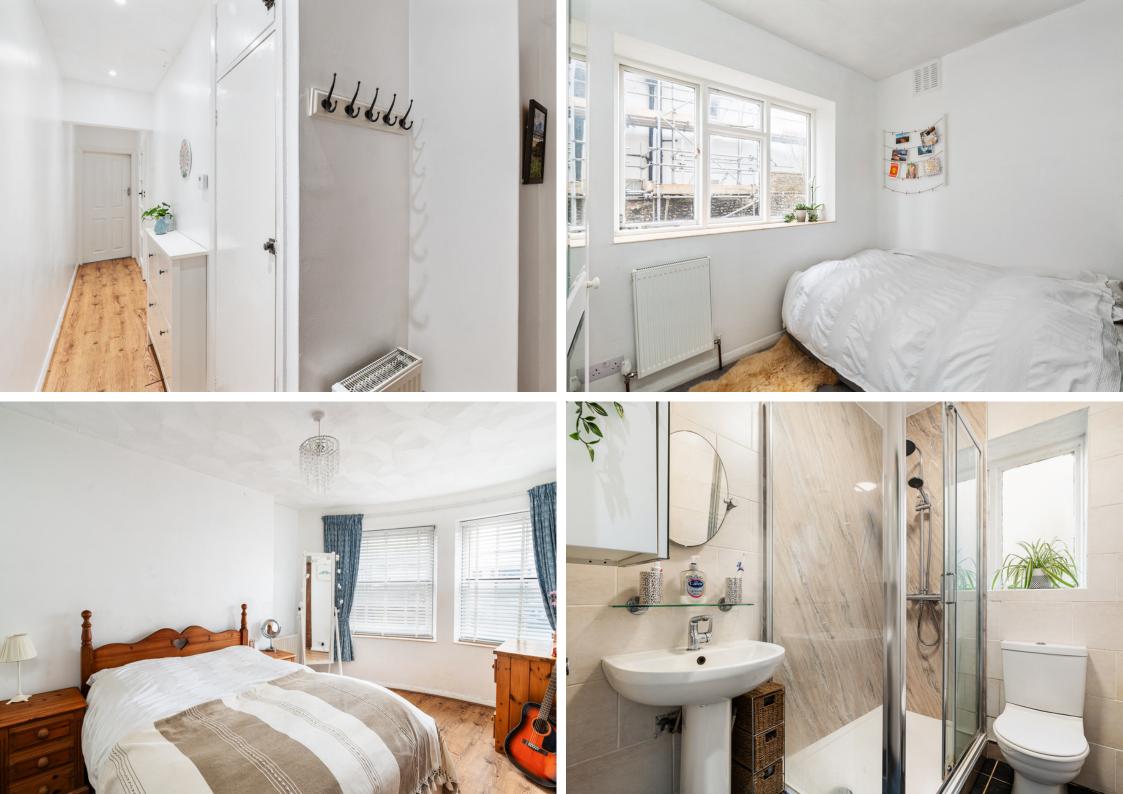

## **The Property**

This very well presented apartment benefits from a generous double bedroom to the front with two windows in the bow and another bedroom to the rear. The lounge has wood effect flooring and glazed door and window with access to a fire escape. Just off the lounge is the kitchen with high gloss white fronted kitchen units and pantry cupboard. To the middle of the property is the shower room having a white suite comprising wash basin, EC, shower enclosure and window.