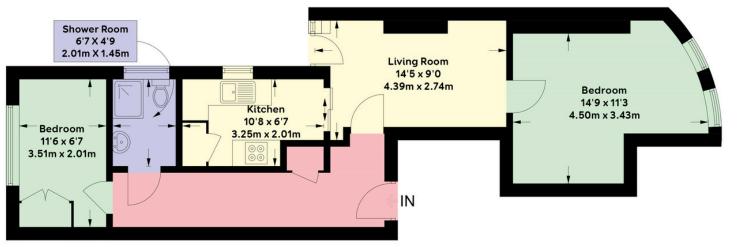

## **Ground Floor**

## APPROXIMATE GROSS INTERNAL AREA = 556 sqft / 51.7 sqm

Floor plan is for illustration and identification purposes only and is not to scale.

Plots, gardens, balconies and terraces are illustrative only and excluded from all area calculations. All site plans are for illustration purposes only and are not to scale. This floor plan has been produced in accordance with Royal Institution of Chartered SurveyorAnternational Property Standards 2 (PMS2). Every attempt has been made to ensure the accuracy however all measurements, fixures, fittings and data shown is an approximate interpretation for illustrative purposes only. © Oakley Property 2024