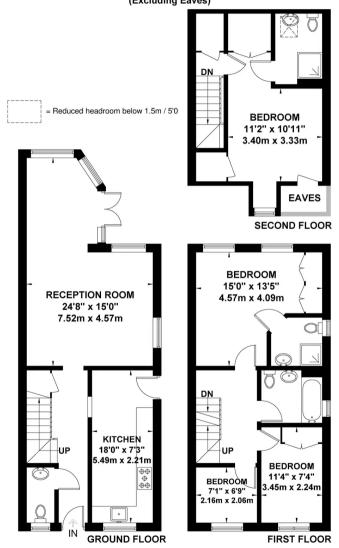

## **Northfield Farm Mews**

Approximate Gross Internal Area Ground Floor = 52.6 sq m / 566 sq ft First Floor = 44.4 sq m / 477 sq ft Second Floor = 28.3 sq m / 304 sq ft Total = 125.3 sq m / 1347 sq ft (Excluding Eaves)

Viewmedia @ 2020 Viewmedia.co.uk

Whilst every attempt has been made to ensure the accuracy of this floor plan, measurements of doors, windows and rooms are approximate and no responsibility is taken for any error or omission. This illustration is for identification purpose only. Measured and drawn accordance with RICS guidelines. Not drawn to scale, unless stated. Dimensions shown are to the nearest 3" and are to the points indicated by the arrow heads.