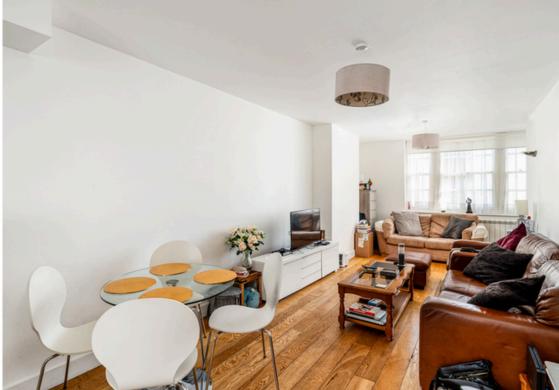

The apartment spans an impressive 78m² / 839.5 ft², offering ample living space for your comfort and convenience. As you enter, you are greeted by a welcoming hallway leading to all the key areas. The open plan living space is the heart of the home, where you can relax and entertain with ease. The stylish kitchen seamlessly blends practicality and aesthetics, featuring modern appliances and ample storage solutions. As you unwind in the cosy living area, gaze out the window to watch the world go by.