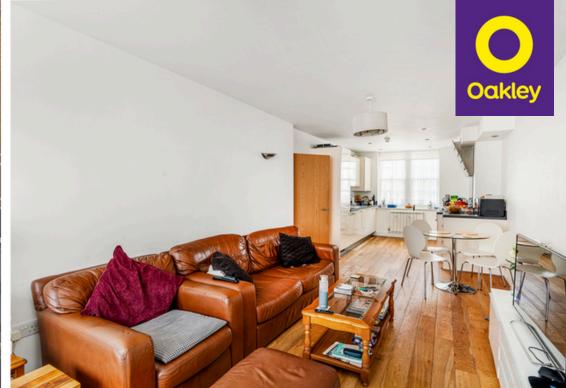

The apartment spans an impressive 78m² / 839.5 ft², offering ample living space for your comfort and convenience. As you enter, you are greeted by a welcoming hallway leading to all the key areas. The open plan living space is the heart of the home, where you can relax and entertain with ease. The stylish kitchen seamlessly blends practicality and aesthetics, featuring modern appliances and ample storage solutions. As you unwind in the cosy living area, gaze out the window to watch the world go by.