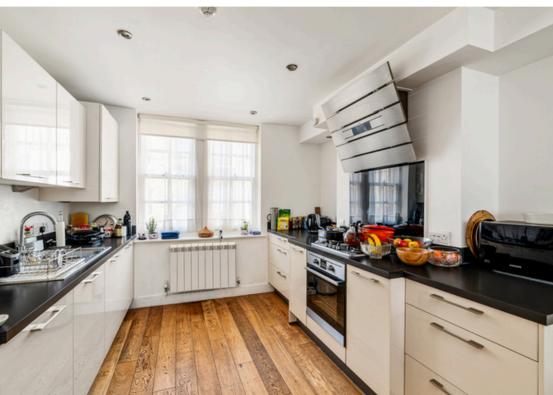

The apartment spans an impressive 78m² / 839.5 ft², offering ample living space for your comfort and convenience. As you enter, you are greeted by a welcoming hallway leading to all the key areas. The open plan living space is the heart of the home, where you can relax and entertain with ease. The stylish kitchen seamlessly blends practicality and aesthetics, featuring modern appliances and ample storage solutions. As you unwind in the cosy living area, gaze out the window to watch the world go by.