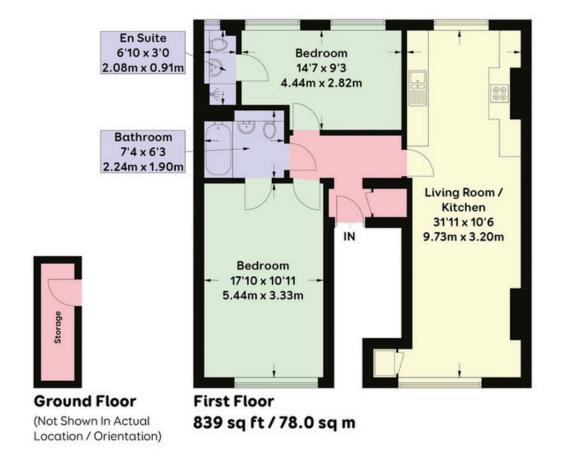

The apartment spans an impressive 78m² / 839.5 ft², offering ample living space for your comfort and convenience. As you enter, you are greeted by a welcoming hallway leading to all the key areas. The open plan living space is the heart of the home, where you can relax and entertain with ease. The stylish kitchen seamlessly blends practicality and aesthetics, featuring modern appliances and ample storage solutions. As you unwind in the cosy living area, gaze out the window to watch the world go by.

The master bedroom is a true retreat, boasting elegance and tranquillity. It offers ample space for a king-size bed, a dedicated en-suite bathroom, and generous built-in wardrobes. The second double bedroom is equally as impressive, perfect for guests or as a home office. Both bedrooms are flooded with natural light, creating an inviting atmosphere throughout.

The property also features a well-appointed family bathroom, complete with contemporary fixtures and fittings. Imagine relaxing in a luxurious bath after a long day or enjoying a refreshing shower in the morning - the choice is yours. For your convenience, there is also a ground floor storage cupboard, providing additional space for stowing away belongings.

APPROXIMATE GROSS INTERNAL AREA = 818 sqft / 76 sqm (EXCLUDING LIMITED USE AREA / STORAGE)

APPROXIMATE GROSS INTERNAL AREA = 872 sqft / 81.1 sqm

Floor plan is for illustration and identification purposes only and is not to scale.

Plots, gardens, balconies and terraces are illustrative only and excluded from all area calculations. All site plans are for illustration purposes only and are not to scale. This floor plan has been produced in accordance with Royal Institution of Chartered Surveyors' International Property Standards 2 (IPMS2).