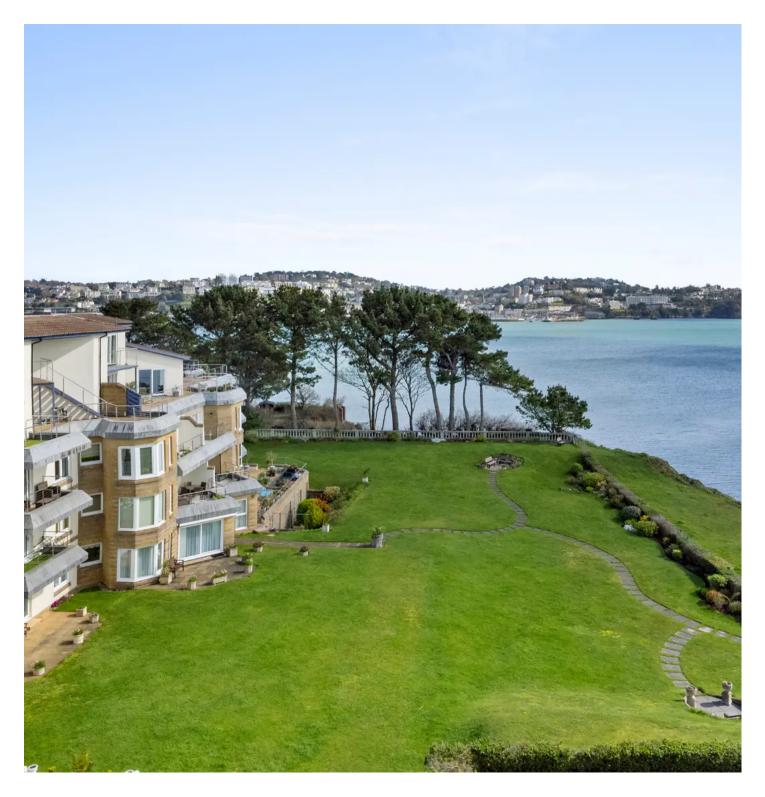

### The Headlands

Cliff Road, Torquay

Ground floor flat in prestigious seaside development. Features include telephone security entrance with impressive waterfall feature, private patio, fitted kitchen, en suite bathroom, double glazing, allocated parking, clifftop communal gardens to the rear with stunning sea views.

Council Tax band: B

Tenure: Leasehold

EPC Energy Efficiency Rating: C

- Prestigious seaside development
- Telephone security entrance system
- Impressive communal reception hallway with feature waterfall
- Lounge/dining room with access to a private patio area
- Fitted kitchen with built in appliances
- Two double bedrooms, main with en suite bathroom/WC
- Separate shower room/WC
- uPVC double glazing and electric night storage heating
- Allocated parking for one car
- Impressive clifftop communal gardens enjoying uninterrupted sea views

#### Torquay,

The property occupies a much sought after residential position on the headland at Livermead and provides easy access to Torquay sea front and town centre, both within approximately 2 miles distance. There are some nearby shops and facilities and a local bus service. There is also easy access to Preston sea front and Paignton again being approximately 3 miles distance with its array of shops, amenities and facilities.