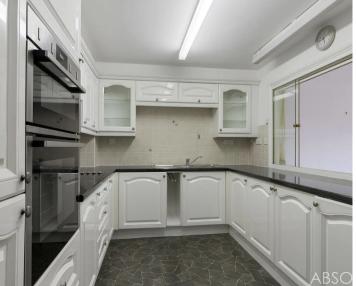

Council Tax band: B

Tenure: Leasehold

EPC Energy Efficiency Rating: C

- Prestigious seaside development
- Telephone security entrance system
- Impressive communal reception hallway with feature waterfall
- Lounge/dining room with access to a private patio area
- Fitted kitchen with built in appliances
- Two double bedrooms, main with en suite bathroom/WC
- Separate shower room/WC
- uPVC double glazing and electric night storage heating
- Allocated parking for one car
- Impressive clifftop communal gardens enjoying uninterrupted sea views