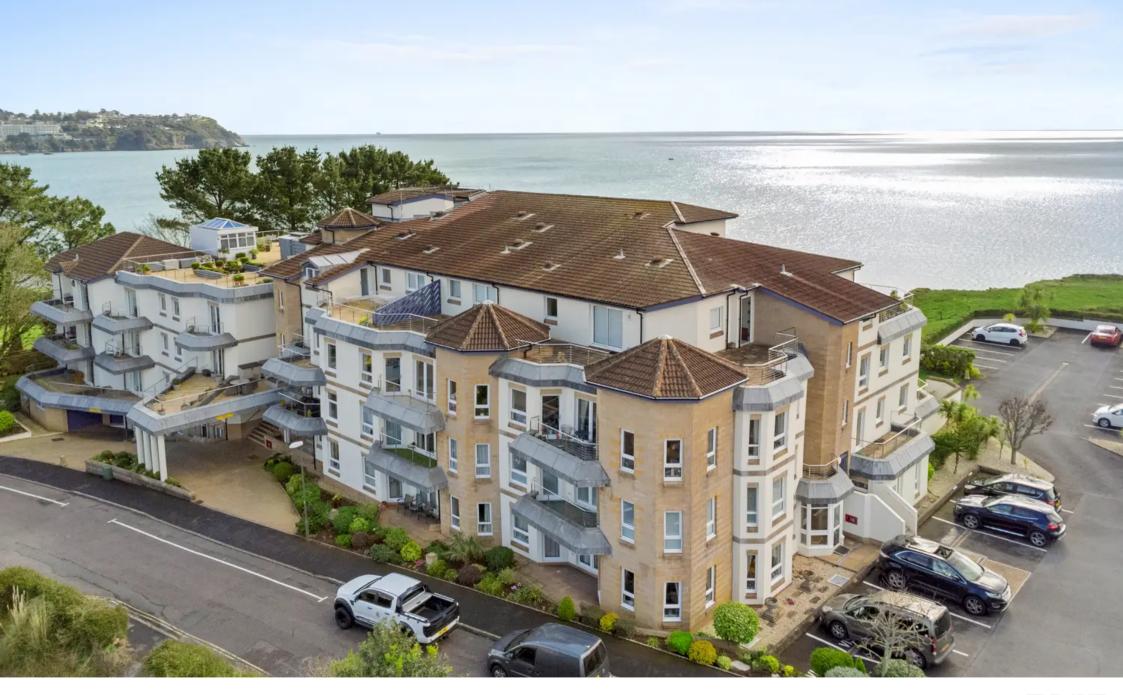

### The Headlands

Cliff Road, Torquay

Ground floor flat in prestigious seaside development. Features include telephone security entrance with impressive waterfall feature, private patio, fitted kitchen, en suite bathroom, double glazing, allocated parking, clifftop communal gardens to the rear with stunning sea views.

Council Tax band: B

Tenure: Leasehold

EPC Energy Efficiency Rating: C

- Prestigious seaside development
- Telephone security entrance system
- Impressive communal reception hallway with feature waterfall
- Lounge/dining room with access to a private patio area
- Fitted kitchen with built in appliances
- Two double bedrooms, main with en suite bathroom/WC
- Separate shower room/WC
- uPVC double glazing and electric night storage heating
- Allocated parking for one car
- Impressive clifftop communal gardens enjoying uninterrupted sea views

#### Torquay,

The property occupies a much sought after residential position on the headland at Livermead and provides easy access to Torquay sea front and town centre, both within approximately 2 miles distance. There are some nearby shops and facilities and a local bus service. There is also easy access to Preston sea front and Paignton again being approximately 3 miles distance with its array of shops, amenities and facilities.