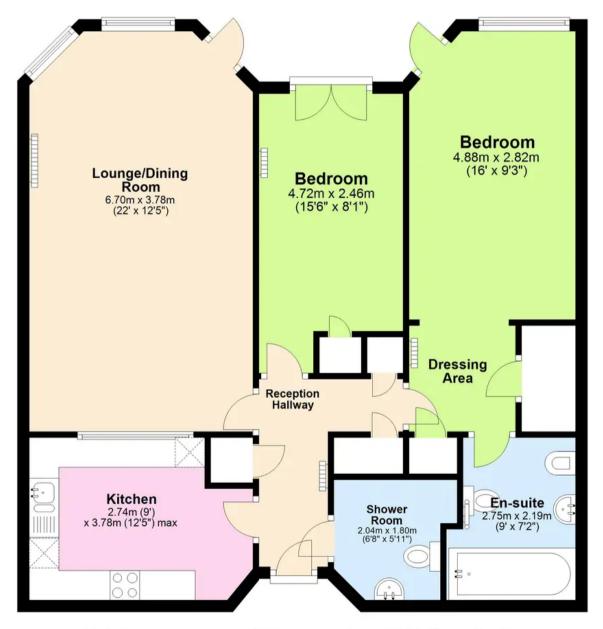

## **Ground Floor**

Approx. 83.8 sq. metres (901.7 sq. feet)

Total area: approx. 83.8 sq. metres (901.7 sq. feet)