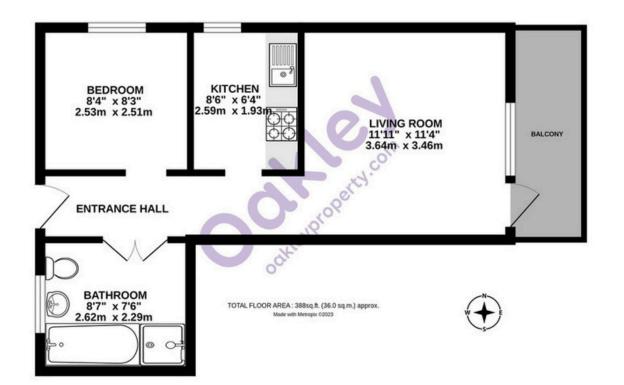

## **The Property**

A fifth floor apartment forming part of a Grade II Listed 1930's building located close to the border between Brighton and Hove. The apartment is in need of refurbishment and comprises; entrance hall, bedroom, bathroom, kitchen and living room with access to a balcony with views to the sea. The apartment is offered for sale with no onward chain. On the top of the building is a fantastic south facing communal roof terrace with stunning panoramic views along the coastline and out to sea.

## **FIFTH FLOOR**

Energy Performance Certificate
Agents Notes
Tenure Share Of Freehold
Service Charge £2,400 per annum
Ground Rent N/A
Council Tax Band C

These details have been produced in good faith and are believed to be accurate based upon the information supplied but they are not intended to form part of a contract. All statements contained in these particulars as to this property are made without responsibility on the part of Oakley, the vendors or lessors and are NOT to be relied on as statements or representations of fact. Any intending purchasers must satisfy themselves by inspection or otherwise as to the correctness of each of the statements contained in these particulars. The vendors, Oakley and any person who work in their employment do not have any authority to make or give any representation or warranty. The floor plan is for illustrative purposes only and the accuracy cannot be relied upon or guaranteed and no responsibility is taken for an error, omission or mis-statement. The total floor area shown has been taken from the EPC.