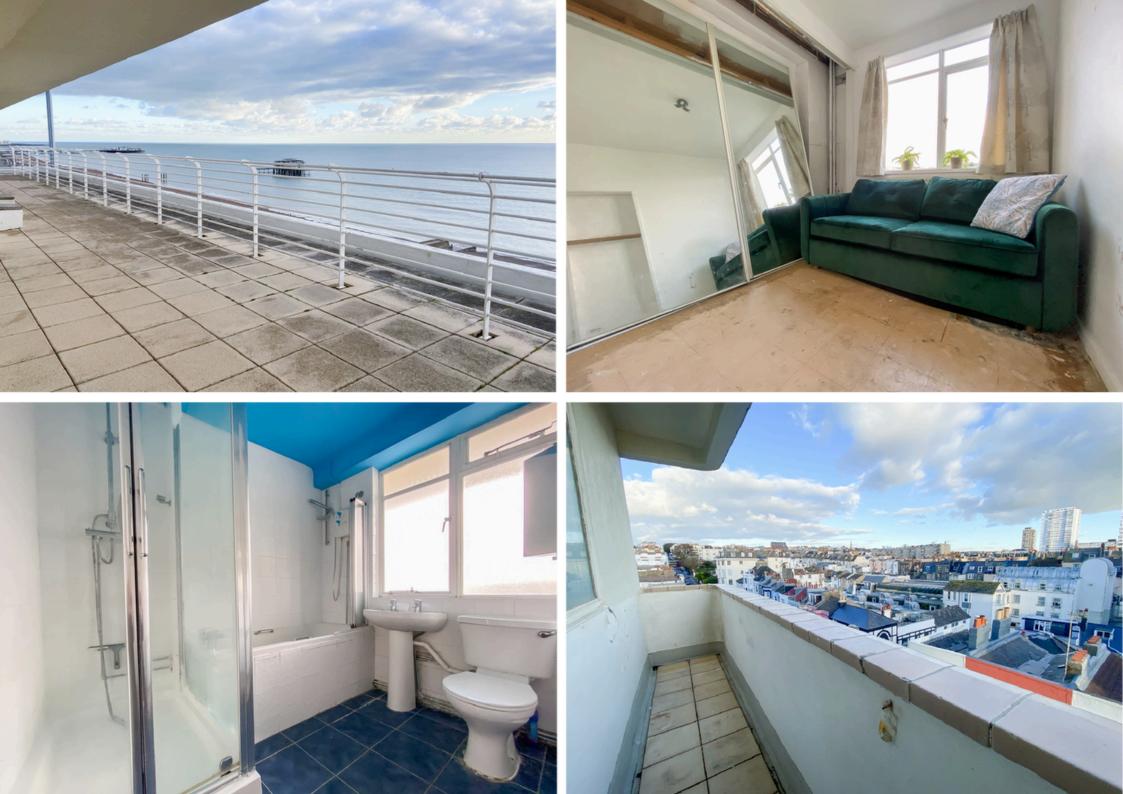

## **The Property**

A fifth floor apartment forming part of a Grade II Listed 1930's building located close to the border between Brighton and Hove. The apartment is in need of refurbishment and comprises; entrance hall, bedroom, bathroom, kitchen and living room with access to a balcony with views to the sea. The apartment is offered for sale with no onward chain. On the top of the building is a fantastic south facing communal roof terrace with stunning panoramic views along the coastline and out to sea.

## **The Location**

Embassy Court is situated on the Brighton Seafront close to the i360 tower and is within walking distance of numerous city centre amenities/attractions. With its mixture of Regency architecture & history, designer shops, daytime and evening entertainment, Brighton is now one of the most varied shopping, dining & cultural experiences outside of London. This flat is ideally positioned for the seafront / beach and is within 1 mile of Brighton Mainline Railway Station and 0.7 miles of the historic lanes. The acclaimed Theatre Royal & Dome Complex, the Royal Pavilion, the diverse North Laine and numerous independent & high street retailers and a wealth of eateries and entertainment are all within easy reach.