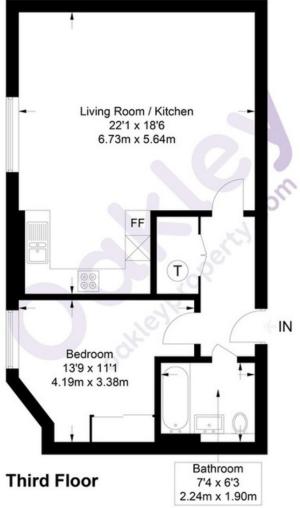

## **The Property**

A modern apartment forming part of the third floor of a highly sought after purpose built development, ideally situated close to Brighton Seafront and convenient for Brighton Mainline Railway Station. The well presented and spacious accommodation is approached via well kept public ways and comprises; an open plan living area, a contemporary fitted kitchen, a sizeable double bedroom and a bathroom.

Approximate Gross Internal Area = 619 sq ft / 57.5 sq m

Illustration for identification purposes only, measurements are approximate, not to scale. @ Oakley Property 2023

Agents Notes Score Energy Tenure-Leasehold 109 years remaining on the lease Service Charge- £2,239.92 per annum 6940 Ground Rent-Peppercorn 55.68