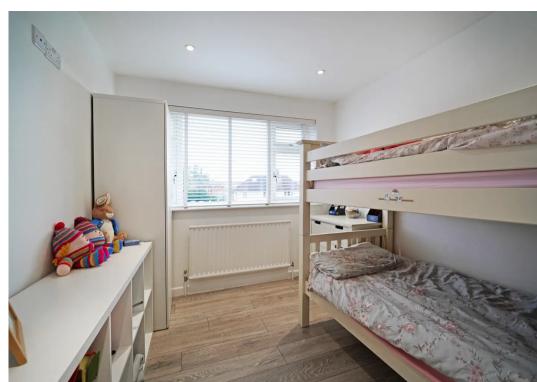

# **BEDROOM ONE**

12' 7" x 12' 2" (3.84m x 3.71m)

# **BEDROOM TWO**

12' 10" x 9' 11" (3.91m x 3.02m)

#### BEDROOM THREE

12' 1" x 8' 11" (3.68m x 2.72m)

#### **BEDROOM FOUR**

9' 11" x 8' 8" (3.02m x 2.64m)