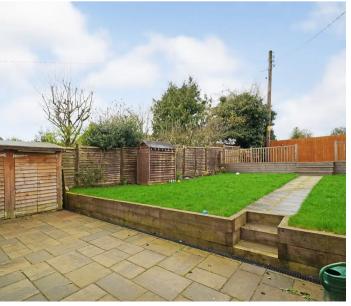

Main Road, Meriden

Offers Over £525,000









## PROPERTY OVERVIEW

This very well presented four bedroom detached property overlooks open countryside to the rear and has been remodelled and refurbished to provide a ready to move into family home. Being well located for access to Meriden village centre and set back from the road behind a wide driveway the property provides potential purchasers with:- enclosed porch, full width lounge overlooking the rear garden, open plan kitchen/diner with fitted appliances, guest WC, four good size bedrooms and a modern family bathroom.

Outside there is a full width driveway providing off road parking for multiple vehicles, a single garage, professionally landscaped rear garden with a block paved patio area.

Viewing is advised to appreciate the quality of the living space and is strictly by appo