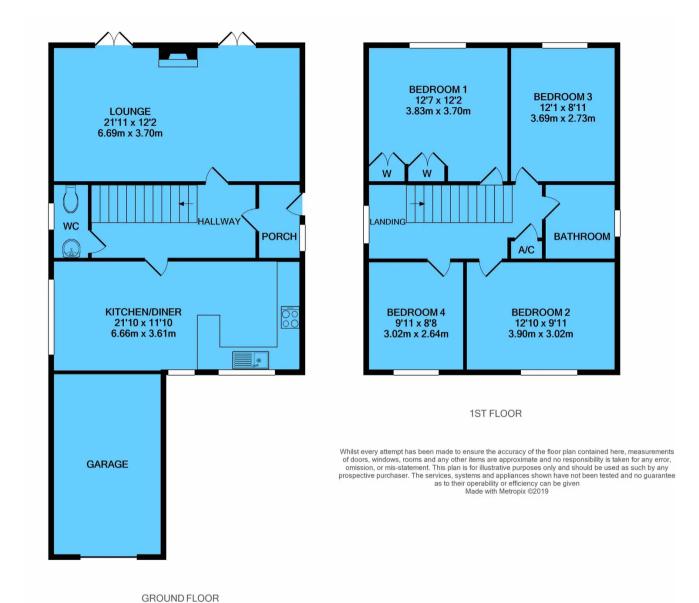

## PORCH

## **HALLWAY**

WC

## LOUNGE

21' 11" x 12' 2" (6.68m x 3.71m)

# KITCHEN/DINER

21' 10" x 11' 10" (6.65m x 3.61m)

## FIRST FLOOR

# **BEDROOM ONE**

12' 7" x 12' 2" (3.84m x 3.71m)

# **BEDROOM TWO**

12' 10" x 9' 11" (3.91m x 3.02m)

#### BEDROOM THREE

12' 1" x 8' 11" (3.68m x 2.72m)

#### **BEDROOM FOUR**

9' 11" x 8' 8" (3.02m x 2.64m)

# **BATHROOM**

# GARAGE