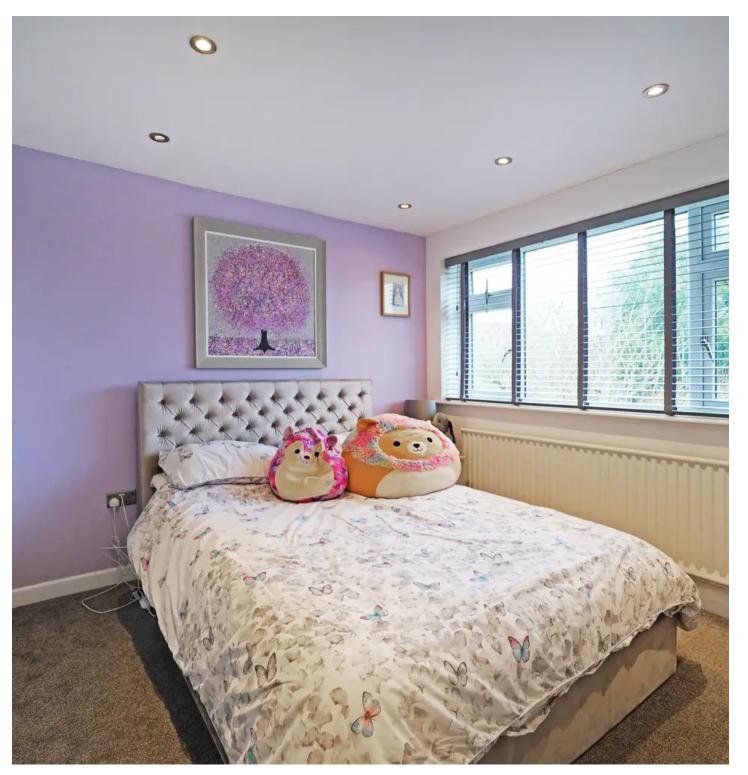

# **BEDROOM ONE**

12' 7" x 12' 2" (3.84m x 3.71m)

# **BEDROOM TWO**

12' 10" x 9' 11" (3.91m x 3.02m)

#### BEDROOM THREE

12' 1" x 8' 11" (3.68m x 2.72m)

#### **BEDROOM FOUR**

9' 11" x 8' 8" (3.02m x 2.64m)