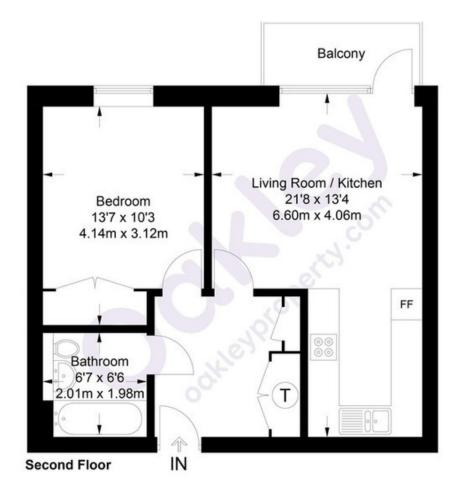

Approximate Gross Internal Area = 510 sq ft / 47.4 sq m Including Limited Use Area (3 sq ft / 0.3 sq m)

> Illustration for identification purposes only, measurements are approximate, not to scale. © Oakley Property 2023