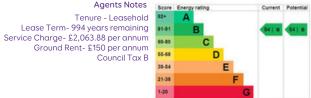

Percentage Share 40%.
Full Market Value: £295.000

\*Monthly Rent = £462.04 (from 1st April 2023)

\*Monthly Service Charge = £171.99 (from 1st April 2023)

Monthly cost approximately £1288.00 (including mortgage, rent and service charge, based on a 40% share with a mortgage rate based on a 85% repayment loan over 30 years at an approx interest rate of 6.5% with a 15% deposit. This figure is a guide only. You must obtain advice from a qualified advisor.