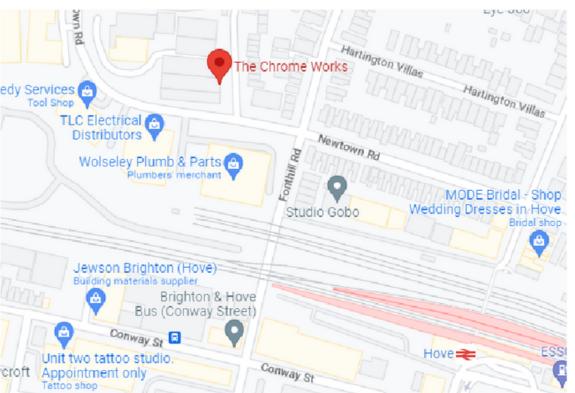

## The Chrome Works, Goldstone Lane, Hove, BN3 7RJ

Beautifully presented second floor south facing balcony flat located close to Hove Park and railway station.