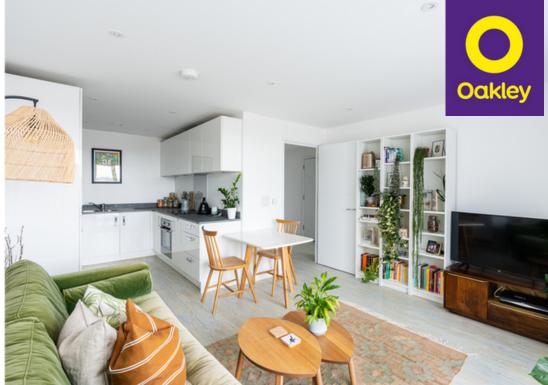

## **The Property**

This modern, second floor apartment is beautifully presented throughout and set within a striking, recently built development. Accessed via a passenger lift the apartment comprises an entrance hall with storage cupboard, housing a washer dryer; versatile open plan living space laid with wood effect flooring, doors opening onto the south facing balcony with rooftop views, and boasts a stylish fitted kitchen with integrated appliances and under cabinet lighting; an elegant master bedroom with neutral carpets and fitted wardrobe, the bathroom has a contemporary white suite finished with Porcelanosa wall and floor tiles, thermostatically controlled bath and shower fittings, shaver point. The property benefits from underfloor heating and L.E.D. downlighting throughout, use of an attractive communal garden, bike store and a 999 year lease and 10 year Premier Warranty from 2018.

## The Location

This modern, second floor apartment is beautifully presented throughout and set within a striking, recently built development. Accessed via a passenger lift the apartment comprises an entrance hall with storage cupboard, housing a washer dryer; versatile open plan living space laid with wood effect flooring, doors opening onto the south facing balcony with rooftop views, and boasts a stylish fitted kitchen with integrated appliances and under cabinet lighting; an elegant master bedroom with neutral carpets and fitted wardrobe, the bathroom has a contemporary white suite finished with Porcelanosa wall and floor tiles, thermostatically controlled bath and shower fittings, shaver point. The property benefits from underfloor heating and L.E.D. downlighting throughout, use of an attractive communal garden, bike store and a 999 year lease and 10 year Premier Warranty from 2018.