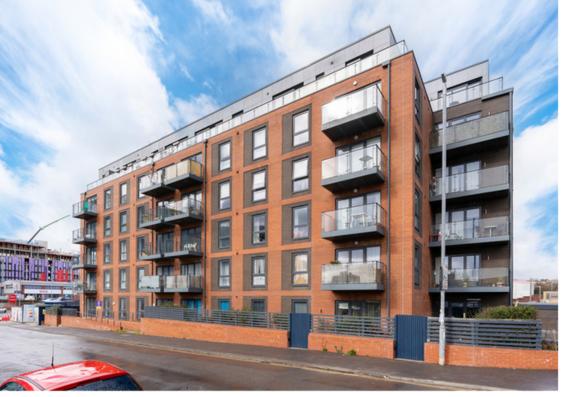

## The Chrome Works, Goldstone Lane, Hove, BN3 7RJ

Beautifully presented second floor south facing balcony flat located close to Hove Park and railway station.

## **The Property**

This modern, second floor apartment is beautifully presented throughout and set within a striking, recently built development. Accessed via a passenger lift the apartment comprises an entrance hall with storage cupboard, housing a washer dryer; versatile open plan living space laid with wood effect flooring, doors opening onto the south facing balcony with rooftop views, and boasts a stylish fitted kitchen with integrated appliances and under cabinet lighting; an elegant master bedroom with neutral carpets and fitted wardrobe, the bathroom has a contemporary white suite finished with Porcelanosa wall and floor tiles, thermostatically controlled bath and shower fittings, shaver point. The property benefits from underfloor heating and L.E.D. downlighting throughout, use of an attractive communal garden, bike store and a 999 year lease and 10 year Premier Warranty from 2018.