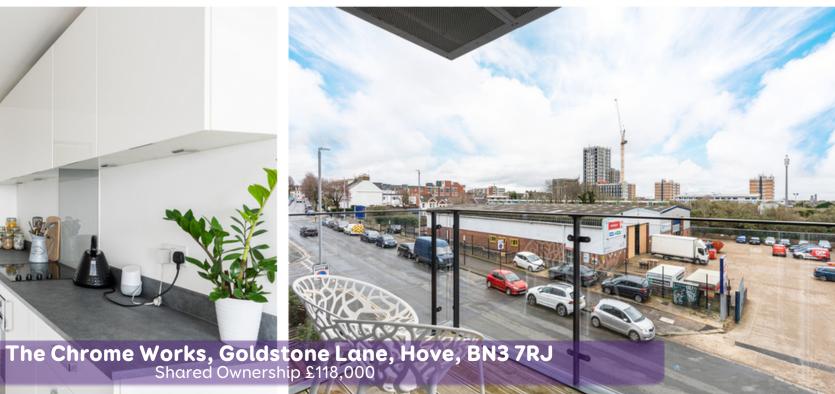

## The Chrome Works, Goldstone Lane, Hove, BN3 7RJ

Beautifully presented second floor south facing balcony flat located close to Hove Park and railway station.

## **The Property**

This modern, second floor apartment is beautifully presented throughout and set within a striking, recently built development. Accessed via a passenger lift the apartment comprises an entrance hall with storage cupboard, housing a washer dryer; versatile open plan living space laid with wood effect flooring, doors opening onto the south facing balcony with rooftop views, and boasts a stylish fitted kitchen with integrated appliances and under cabinet lighting; an elegant master bedroom with neutral carpets and fitted wardrobe, the bathroom has a contemporary white suite finished with Porcelanosa wall and floor tiles, thermostatically controlled bath and shower fittings, shaver point. The property benefits from underfloor heating and L.E.D. downlighting throughout, use of an attractive communal garden, bike store and a 999 year lease and 10 year Premier Warranty from 2018.

## The Location

This modern, second floor apartment is beautifully presented throughout and set within a striking, recently built development. Accessed via a passenger lift the apartment comprises an entrance hall with storage cupboard, housing a washer dryer; versatile open plan living space laid with wood effect flooring, doors opening onto the south facing balcony with rooftop views, and boasts a stylish fitted kitchen with integrated appliances and under cabinet lighting; an elegant master bedroom with neutral carpets and fitted wardrobe, the bathroom has a contemporary white suite finished with Porcelanosa wall and floor tiles, thermostatically controlled bath and shower fittings, shaver point. The property benefits from underfloor heating and L.E.D. downlighting throughout, use of an attractive communal garden, bike store and a 999 year lease and 10 year Premier Warranty from 2018.