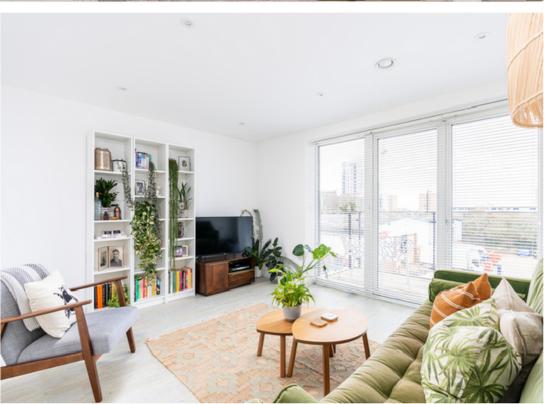

## **The Property**

This modern, second floor apartment is beautifully presented throughout and set within a striking, recently built development. Accessed via a passenger lift the apartment comprises an entrance hall with storage cupboard, housing a washer dryer; versatile open plan living space laid with wood effect flooring, doors opening onto the south facing balcony with rooftop views, and boasts a stylish fitted kitchen with integrated appliances and under cabinet lighting; an elegant master bedroom with neutral carpets and fitted wardrobe, the bathroom has a contemporary white suite finished with Porcelanosa wall and floor tiles, thermostatically controlled bath and shower fittings, shaver point. The property benefits from underfloor heating and L.E.D. downlighting throughout, use of an attractive communal garden, bike store and a 999 year lease and 10 year Premier Warranty from 2018.

## The Location

This modern, second floor apartment is beautifully presented throughout and set within a striking, recently built development. Accessed via a passenger lift the apartment comprises an entrance hall with storage cupboard, housing a washer dryer; versatile open plan living space laid with wood effect flooring, doors opening onto the south facing balcony with rooftop views, and boasts a stylish fitted kitchen with integrated appliances and under cabinet lighting; an elegant master bedroom with neutral carpets and fitted wardrobe, the bathroom has a contemporary white suite finished with Porcelanosa wall and floor tiles, thermostatically controlled bath and shower fittings, shaver point. The property benefits from underfloor heating and L.E.D. downlighting throughout, use of an attractive communal garden, bike store and a 999 year lease and 10 year Premier Warranty from 2018.