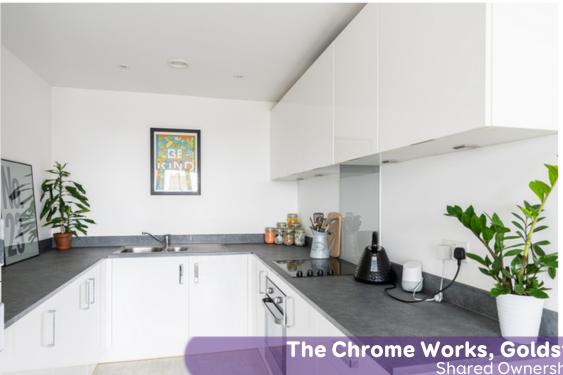

## **The Property**

This modern, second floor apartment is beautifully presented throughout and set within a striking, recently built development. Accessed via a passenger lift the apartment comprises an entrance hall with storage cupboard, housing a washer dryer; versatile open plan living space laid with wood effect flooring, doors opening onto the south facing balcony with rooftop views, and boasts a stylish fitted kitchen with integrated appliances and under cabinet lighting; an elegant master bedroom with neutral carpets and fitted wardrobe, the bathroom has a contemporary white suite finished with Porcelanosa wall and floor tiles, thermostatically controlled bath and shower fittings, shaver point. The property benefits from underfloor heating and L.E.D. downlighting throughout, use of an attractive communal garden, bike store and a 999 year lease and 10 year Premier Warranty from 2018.

## The Location

This modern, second floor apartment is beautifully presented throughout and set within a striking, recently built development. Accessed via a passenger lift the apartment comprises an entrance hall with storage cupboard, housing a washer dryer; versatile open plan living space laid with wood effect flooring, doors opening onto the south facing balcony with rooftop views, and boasts a stylish fitted kitchen with integrated appliances and under cabinet lighting; an elegant master bedroom with neutral carpets and fitted wardrobe, the bathroom has a contemporary white suite finished with Porcelanosa wall and floor tiles, thermostatically controlled bath and shower fittings, shaver point. The property benefits from underfloor heating and L.E.D. downlighting throughout, use of an attractive communal garden, bike store and a 999 year lease and 10 year Premier Warranty from 2018.