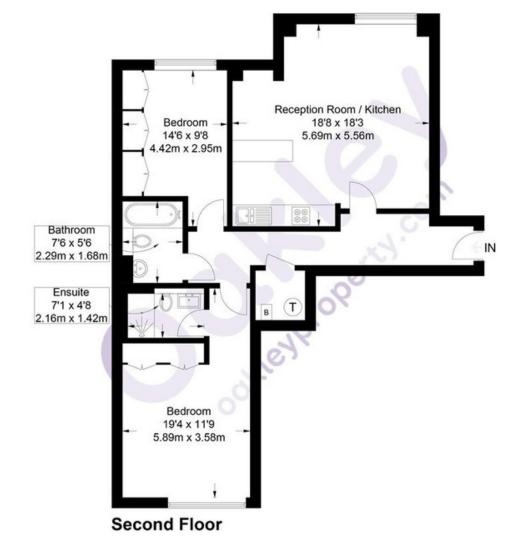

## **Agents Notes:**

Tenure Leasehold Lease Term 150 years from 11th Nov 2002 Service Charge £2,734,04 per annum Council Tax Band D Ground Rent Peppercorn

Approximate Gross Internal Area = 866 sq ft / 80.5 sq m

Illustration for identification purposes only, measurements are approximate, not to scale. © Oakley Property 2023

To book a viewing, or a valuation of your property, get in touch with one of our experts.