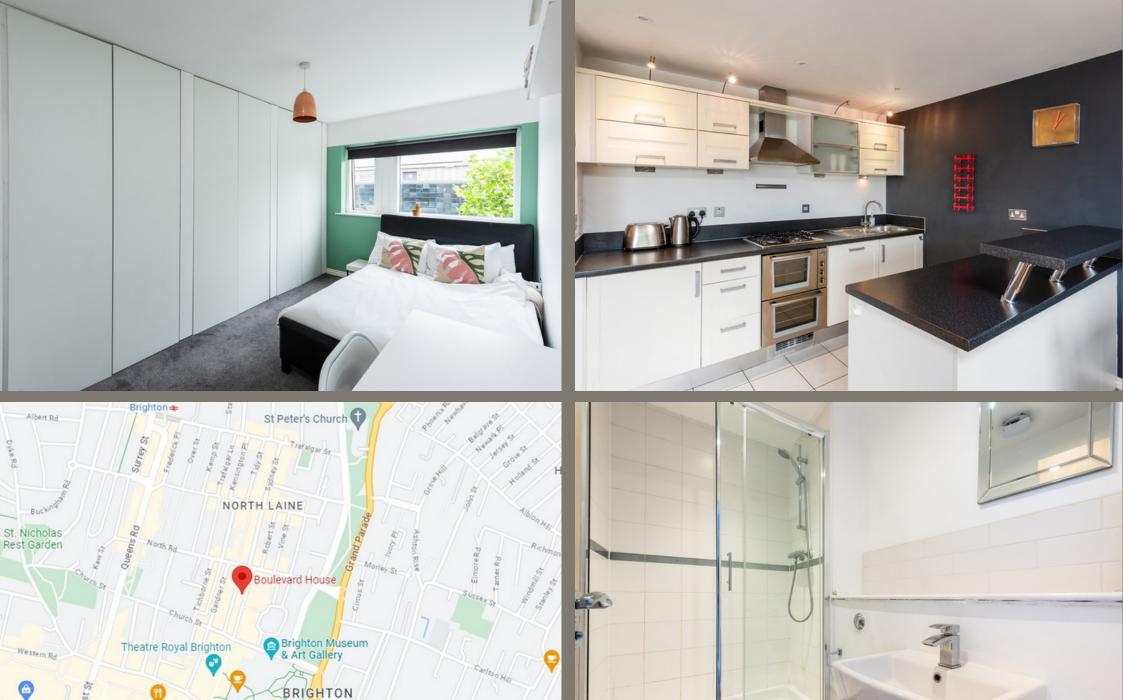

## Boulevard House, Regent Street, North Laine, Brighton, BN11UU

£395,000

Superbly presented, spacious second floor apartment located in the North Laine conservation area in the heart of the city centre.

## **The Property**

The spacious (18' x 18') open plan living area has a modern white fronted fitted kitchen with integrated appliances and island unit/breakfast bar, pace for a table and chairs and a sitting/TV area. The double glazed windows provide interesting leafy views across Jubilee square. The principal bedroom has a range of built in wardrobes, large double glazed windows and an en-suite shower room. The second bedroom is also a good size and has a range of built in wardrobes. There is also a family bathroom off the central hallway. The property is very well insulated and benefits from a 'B' energy efficiency rating.

## Location

Regent Street is located in the vibrant North Laine conservation area, in central Brighton. This superb location benefits from a variety of amenities right on the proverbial doorstep, such as local cafes, boutiques, bars, pubs, high street shopping and entertainment facilities. Brighton Dome (0.1 miles), Brighton Komedia (0.1 miles), Churchill Square Shopping Centre (0.4 miles), Brighton Seafront & Brighton Palace Pier (0.6 miles), Brighton Mainline Railway Station (0.4 miles), Waitrose supermarket (0.7 miles), Sainsburys supermarket (0.4 miles), Theatre Royal (0.1 miles).