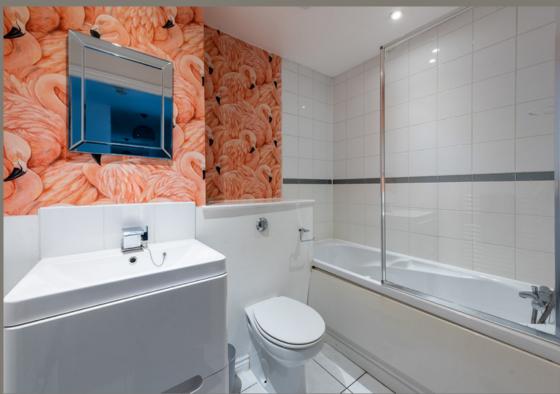

## **The Property**

The spacious (18' x 18') open plan living area has a modern white fronted fitted kitchen with integrated appliances and island unit/breakfast bar, pace for a table and chairs and a sitting/TV area. The double glazed windows provide interesting leafy views across Jubilee square. The principal bedroom has a range of built in wardrobes, large double glazed windows and an en-suite shower room. The second bedroom is also a good size and has a range of built in wardrobes. There is also a family bathroom off the central hallway. The property is very well insulated and benefits from a 'B' energy efficiency rating.