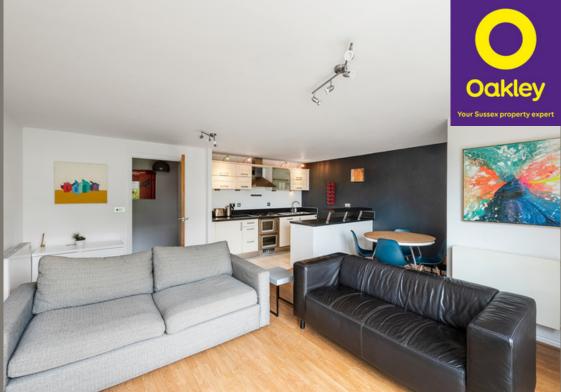

## **The Property**

The spacious (18' x 18') open plan living area has a modern white fronted fitted kitchen with integrated appliances and island unit/breakfast bar, pace for a table and chairs and a sitting/TV area. The double glazed windows provide interesting leafy views across Jubilee square. The principal bedroom has a range of built in wardrobes, large double glazed windows and an en-suite shower room. The second bedroom is also a good size and has a range of built in wardrobes. There is also a family bathroom off the central hallway. The property is very well insulated and benefits from a 'B' energy efficiency rating.