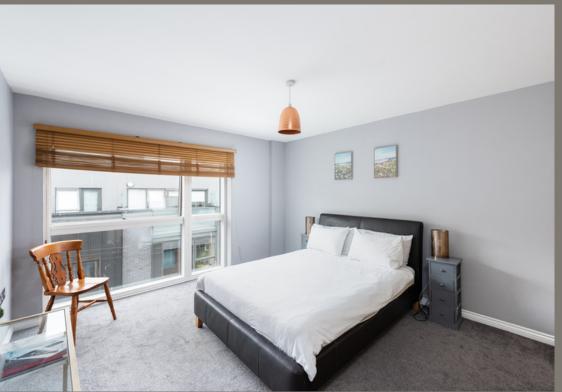

## **The Property**

The spacious (18' x 18') open plan living area has a modern white fronted fitted kitchen with integrated appliances and island unit/breakfast bar, pace for a table and chairs and a sitting/TV area. The double glazed windows provide interesting leafy views across Jubilee square. The principal bedroom has a range of built in wardrobes, large double glazed windows and an en-suite shower room. The second bedroom is also a good size and has a range of built in wardrobes. There is also a family bathroom off the central hallway. The property is very well insulated and benefits from a 'B' energy efficiency rating.