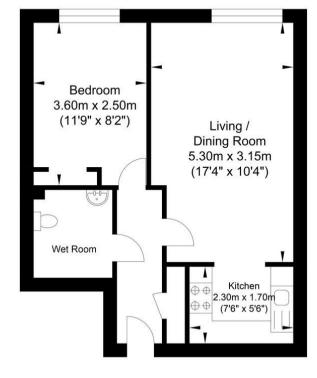

## **Oakland Court, Shoreham**

Approximate Floor Area 410.64 sq ft (38.15 sq m)

Approximate Gross Internal Area = 38.15 sq m / 410.64 sq ftIllustration for identification purposes only, measurements are approximate, not to scale.