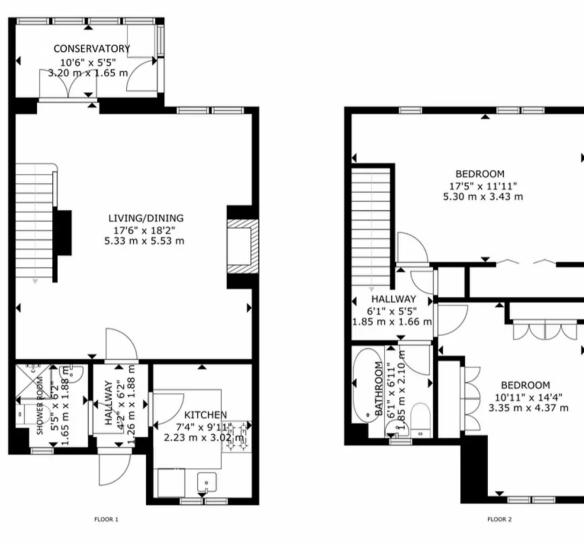

Sitting/dining room & conservatory

Kitchen

Shower room & bathroom

Garage and gardens

Residents lounge, swimming pool and communal grounds

GROSS INTERNAL AREA FLOOR 1: 467 sq ft, 43.39 m2, FLOOR 2: 454 sq ft, 42.16 m2 TOTAL: 921 sq ft, 85.55 m2 SIZES AND DIMENSIONS ARE APPROXIMATE, ACTUAL MAY VARY.