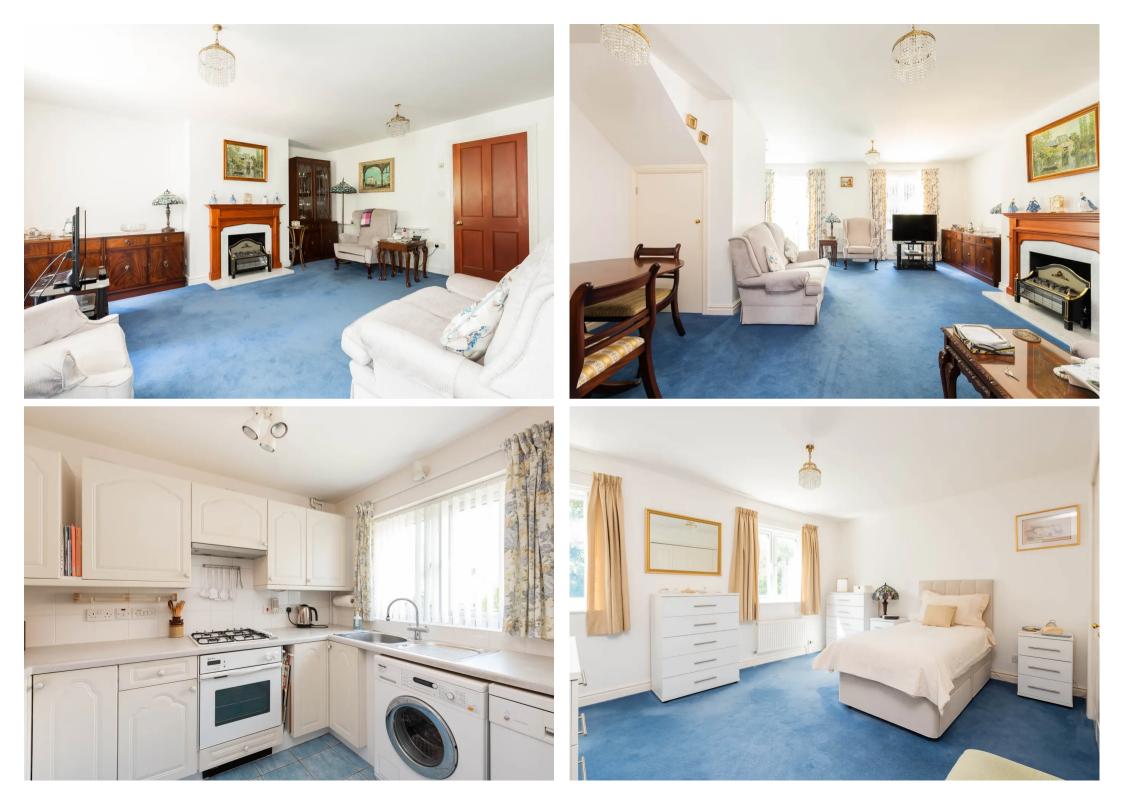

## Welcome to 36 St Marys Mead

An appealing modern retirement cottage enjoying a lovely setting within easy reach of the many town centre amenities.

The nicely presented accommodation comprises entrance hall, shower room, kitchen, a bright and spacious sitting/dining room with French doors accessing the conservatory, two double bedrooms and a bathroom. Gas central heating, southerly facing patio garden and garage close by. St Marys Mead offers attractive communal grounds, a residents lounge, indoor swimming pool and site manager. Witney Conservation Area. Available with no onward chain.

Sitting/dining room & conservatory

Kitchen

Shower room & bathroom

Garage and gardens

Residents lounge, swimming pool and communal grounds

GROSS INTERNAL AREA FLOOR 1: 467 sq ft, 43.39 m2, FLOOR 2: 454 sq ft, 42.16 m2 TOTAL: 921 sq ft, 85.55 m2 SIZES AND DIMENSIONS ARE APPROXIMATE, ACTUAL MAY VARY.