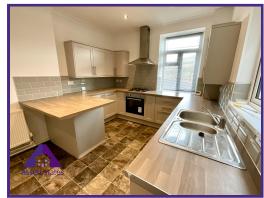

**Entrance** 

Reception 1

10'9" x 12'9" (3.33m x 3.95m)

Reception 2

11' x 12' (3.36m x 3.66m)

Kitchen

9'6" x 15'6" (2.95m x 4.77m)

**Bathroom** 